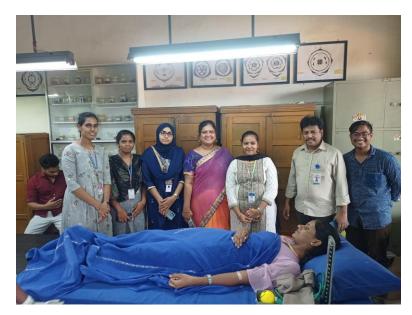

#### P.B. SIDDHARTHA COLLEGE OF ARTS & SCIENCE

Siddhartha Nagar, Vijayawada – 520 010

Autonomous - Re-accredited at 'A+' by the NAAC - ISO 9001 - 2015 Certified

College with Potential for Excellence-Phase-II (Awarded by the UGC)

3.6.1 - Extension activities carried out in the neighbourhood sensitizing students to social issues for their holistic development, and the impact thereof during the year

#### **INDEX**

| S.No. | Name of the activity     | Page No. |
|-------|--------------------------|----------|
| 1     | Neighbourhood activities | 2-6      |
| 2     | Rallies                  | 7-9      |
| 3     | Swatchh Bharat           | 10       |

### Blood donation camp





### Distribution of clay idols of Lord Vinayaka







Stationery distribution at STVR Municipal Corporation High School, Durgapuram, Vijayawada.







Celebration of Children's Day at "Deepa Nivas" an Orphanage in Vijayawada



### Distribution of 150 Biryani packets to poor and needy at different places in Vijayawada









Heritage walk in commemoration of 75 years of Independence – 1000 Feet National Flag Rally





### Spit Free India Rally





# PARVATHANENI BRAHMAYYA SIDDHARTHA COLLEGE OF ARTS & SCIENCE :: VIJAYAWADA



Re-accredited at the 'A'' level by NAAC :: College with Potential for Excellence (Awarded by UGC)
(An Autonomous college under the jurisdiction of Krishna University) URL: www.pbsiddhartha.ac.in E-mail: pbs\_college@hotmail.com

## YOGA RALLY FOR HEALTH AWARE