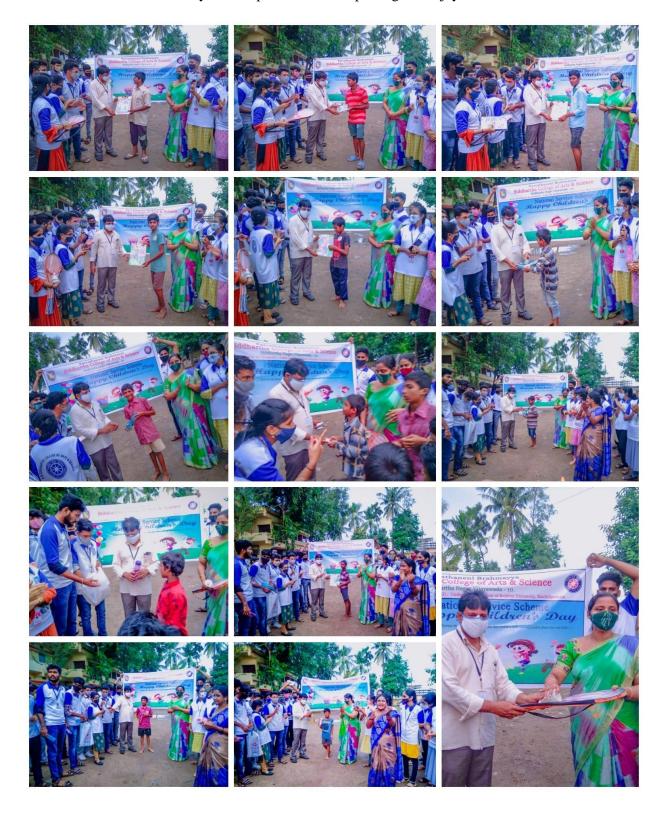

### Distribution of clay idols of Lord Vinayaka

Stationery distribution at STVR Municipal Corporation High School, Durgapuram, Vijayawada.

Celebration of Children's Day at "Deepa Nivas" an Orphanage in Vijayawada