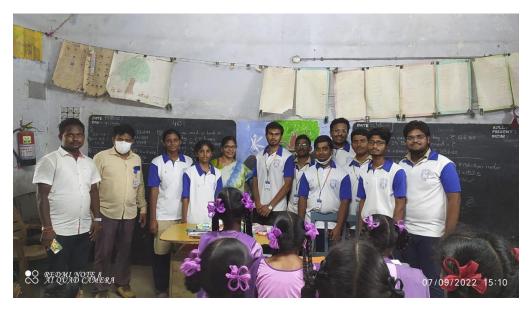

### Distribution of clay idols of Lord Vinayaka

Stationery distribution at STVR Municipal Corporation High School, Durgapuram, Vijayawada.

Celebration of Children's Day at "Deepa Nivas" an Orphanage in Vijayawada