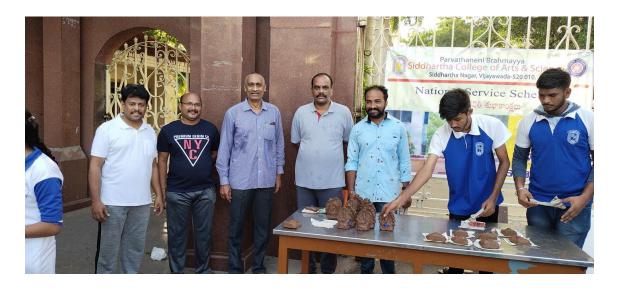

### Distribution of clay idols of Lord Vinayaka

Stationery distribution at STVR Municipal Corporation High School, Durgapuram, Vijayawada.

Celebration of Children's Day at "Deepa Nivas" an Orphanage in Vijayawada