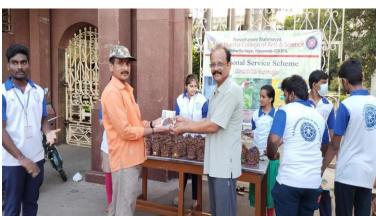

### Distribution of clay idols of Lord Vinayaka

Stationery distribution at STVR Municipal Corporation High School, Durgapuram, Vijayawada.

Celebration of Children's Day at "Deepa Nivas" an Orphanage in Vijayawada