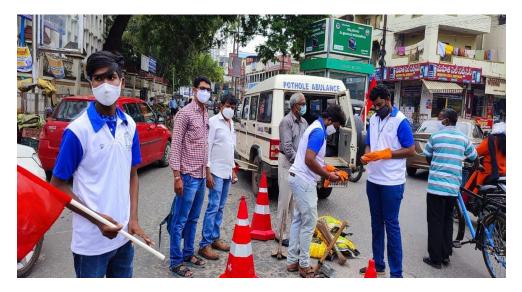

in Vijayawada



### Distribution of 150 Biryani packets to poor and needy at different places in Vijayawada









Heritage walk in commemoration of 75 years of Independence – 1000 Feet National Flag Rally





### Spit Free India Rally





# PARVATHANENI BRAHMAYYA SIDDHARTHA COLLEGE OF ARTS & SCIENCE :: VIJAYAWADA



Re-accredited at the 'A'' level by NAAC :: College with Potential for Excellence (Awarded by UGC)
(An Autonomous college under the jurisdiction of Krishna University) URL: www.pbsiddhartha.ac.in E-mail: pbs\_college@hotmail.com

## YOGA RALLY FOR HEALTH AWARENESS

On the occasion of International Day of Yoga

Organised by:

**Department of Physical Education and Sports Sciences** 

SPONSORS: SIDDHARTHA ACADEMY OF GENERAL & TECHNICAL EDUCATION



### Potholes filling