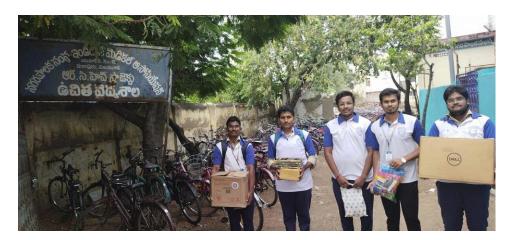

### Distribution of clay idols of Lord Vinayaka

Stationery distribution at STVR Municipal Corporation High School, Durgapuram, Vijayawada.

Celebration of Children's Day at "Deepa Nivas" an Orphanage in Vijayawada