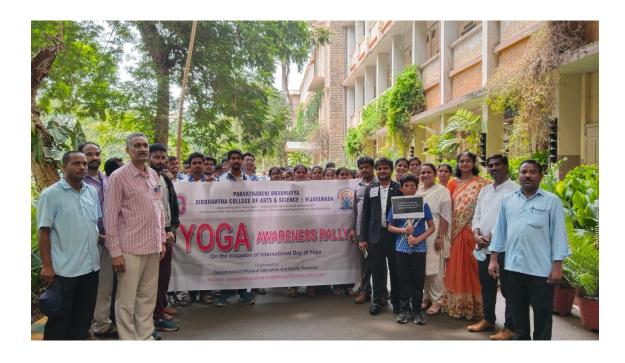

## YOGA RALLY FOR HEALTH AWARENESS

On the occasion of International Day of Yoga

Organised by:

**Department of Physical Education and Sports Sciences** 

SPONSORS: SIDDHARTHA ACADEMY OF GENERAL & TECHNICAL EDUCATION