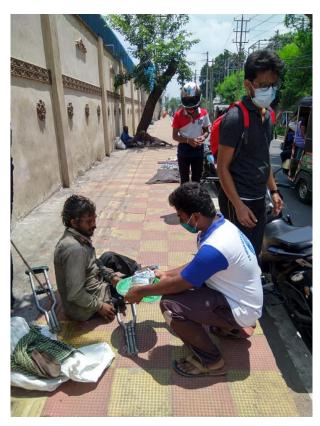

### Distribution of 150 Biryani packets to poor and needy at different places in Vijayawada

Heritage walk in commemoration of 75 years of Independence – 1000 Feet National Flag Rally