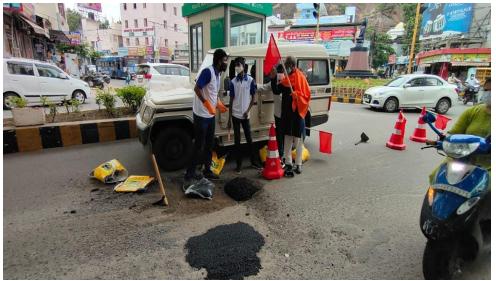

e in Vijayawada



### Distribution of 150 Biryani packets to poor and needy at different places in Vijayawada









Heritage walk in commemoration of 75 years of Independence – 1000 Feet National Flag Rally





### Spit Free India Rally





# PARVATHANENI BRAHMAYYA SIDDHARTHA COLLEGE OF ARTS & SCIENCE :: VIJAYAWADA



Re-accredited at the 'A'' level by NAAC :: College with Potential for Excellence (Awarded by UGC)
(An Autonomous college under the jurisdiction of Krishna University) URL: www.pbsiddhartha.ac.in E-mail: pbs\_college@hotmail.com

## YOGA RALLY FOR HEALTH AWARENESS

On the occasion of International Day of Yoga

Organised by:

**Department of Physical Education and Sports Sciences** 

SPONSORS: SIDDHARTHA ACADEMY OF GENERAL & TECHNICAL EDUCATION



### Potholes filling