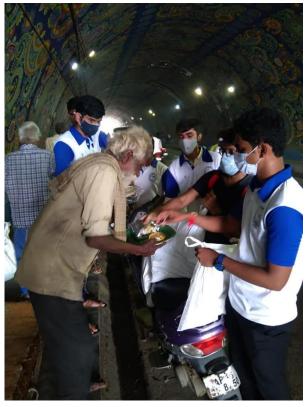

### Distribution of 150 Biryani packets to poor and needy at different places in Vijayawada

Heritage walk in commemoration of 75 years of Independence – 1000 Feet National Flag Rally