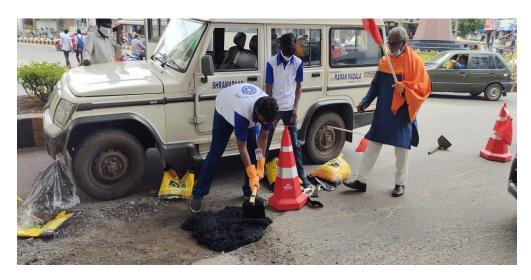

age in Vijayawada



### Distribution of 150 Biryani packets to poor and needy at different places in Vijayawada









Heritage walk in commemoration of 75 years of Independence – 1000 Feet National Flag Rally





### Spit Free India Rally





# PARVATHANENI BRAHMAYYA SIDDHARTHA COLLEGE OF ARTS & SCIENCE :: VIJAYAWADA



Re-accredited at the 'A'' level by NAAC :: College with Potential for Excellence (Awarded by UGC)
(An Autonomous college under the jurisdiction of Krishna University) URL: www.pbsiddhartha.ac.in E-mail: pbs\_college@hotmail.com

## YOGA RALLY FOR HEALTH AWARENESS

On the occasion of International Day of Yoga

Organised by:

**Department of Physical Education and Sports Sciences** 

SPONSORS: SIDDHARTHA ACADEMY OF GENERAL & TECHNICAL EDUCATION



### Potholes filling