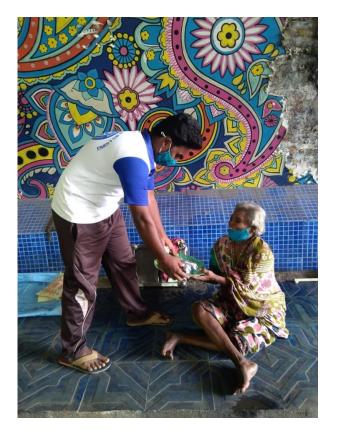

### Distribution of 150 Biryani packets to poor and needy at different places in Vijayawada

Heritage walk in commemoration of 75 years of Independence – 1000 Feet National Flag Rally