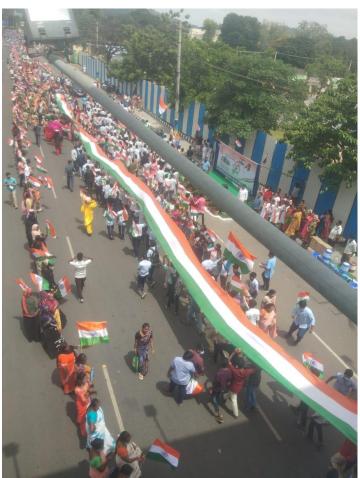

### Distribution of 150 Biryani packets to poor and needy at different places in Vijayawada

Heritage walk in commemoration of 75 years of Independence – 1000 Feet National Flag Rally