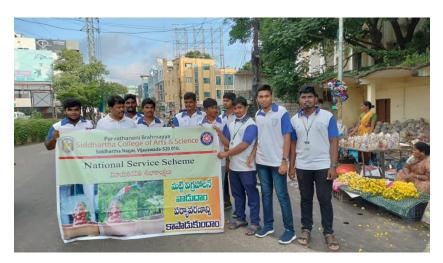

3.6.1 - Extension activities carried out in the neighbourhood sensitizing students to social issues for their holistic development, and the impact thereof during the year

#### **INDEX**

| S.No. | Name of the activity     | Page No. |
|-------|--------------------------|----------|
| 1     | Neighbourhood activities | 2-6      |
| 2     | Rallies                  | 7-9      |
| 3     | Swatchh Bharat           | 10       |