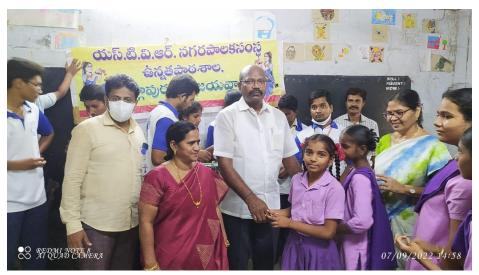

### Distribution of clay idols of Lord Vinayaka

Stationery distribution at STVR Municipal Corporation High School, Durgapuram, Vijayawada.

Celebration of Children's Day at "Deepa Nivas" an Orphanage in Vijayawada