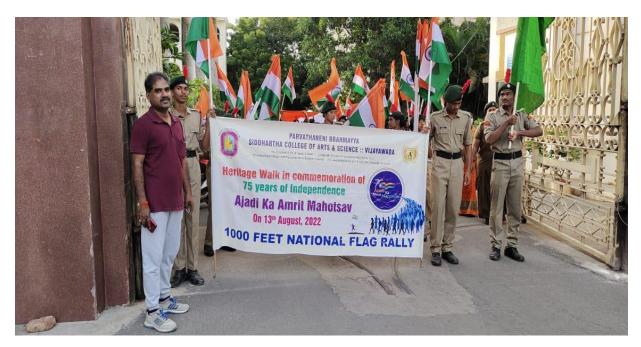

### Distribution of 150 Biryani packets to poor and needy at different places in Vijayawada

Heritage walk in commemoration of 75 years of Independence – 1000 Feet National Flag Rally