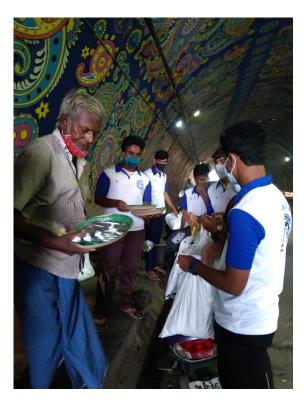

### Distribution of 150 Biryani packets to poor and needy at different places in Vijayawada

Heritage walk in commemoration of 75 years of Independence – 1000 Feet National Flag Rally