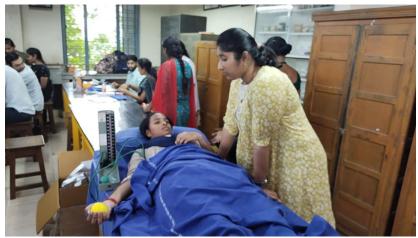

#### P.B. SIDDHARTHA COLLEGE OF ARTS & SCIENCE

Siddhartha Nagar, Vijayawada – 520 010

Autonomous - Re-accredited at 'A+' by the NAAC - ISO 9001 - 2015 Certified

College with Potential for Excellence-Phase-II (Awarded by the UGC)

3.6.1 - Extension activities carried out in the neighbourhood sensitizing students to social issues for their holistic development, and the impact thereof during the year

#### **INDEX**

| S.No. | Name of the activity     | Page No. |
|-------|--------------------------|----------|
| 1     | Neighbourhood activities | 2-6      |
| 2     | Rallies                  | 7-9      |
| 3     | Swatchh Bharat           | 10       |

### Blood donation camp





### Distribution of clay idols of Lord Vinayaka







Stationery distribution at STVR Municipal Corporation High School, Durgapuram, Vijayawada.







Celebration of Children's Day at "Deepa Nivas" an Orphanage in Vijayawada



### Distribution of 150 Biryani packets to poor and needy at different places in Vijayawada









Heritage walk in commemoration of 75 years of Independence – 1000 Feet National Flag Rally





### Spit Free India Rally





# PARVATHANENI BRAHMAYYA SIDDHARTHA COLLEGE OF ARTS & SCIENCE :: VIJAYAWADA



Re-accredited at the 'A'' level by NAAC :: College with Potential for Excellence (Awarded by UGC)
(An Autonomous college under the jurisdiction of Krishna University) URL: www.pbsiddhartha.ac.in E-mail: pbs\_college@hotmail.com

## YOGA RALLY FOR HEALTH AWARENE