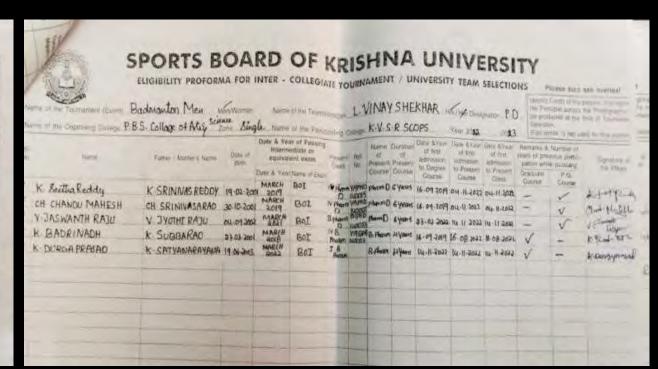

Sir/Malam

Sub: Krishna University Inter Collegiate Voller Boung (Men.) Tournament constitutiversity Team Selection Track-Reg.
Ref. KRUIC Sports Board Galendar 2022-2025

Kristina Democraty Inter Collegiate ROLLER SKATING (Men.) tournament cum-University beam Selection trials will be held in P.B.Saldbartha College of Arts & Science. Vijayawada on 30th Ianuary 2023. The team Manager's of the participating Colleges are requested to report to the Organizing Secretary along with the eligibidity forms in triplicity and identify ranks on 10<sup>th</sup> lanuary 2023, at 8.00 AM for the drawing Fixtures. These who wish to Participate in the Selection trials are unstructed to report to the Ory, Secretary on January 30th, 2023 at 00:00 AM.

- 1. The players should be accompanied by the team Manager to Physical Director or any Subject Lecturer. Without accompany of the above east persure the players will not be allowed to participate in the compension.
- 2. The U.G. Graduates eligible for Participation/selection must submit photo copies of SSC Marks Statements and Intermediane pais certificate attented by their responsive College Principals along with the eligibility forms.
- 3. The P.G. Candidates eligible for participation/selection must submit photo copies of SSC Intermediate Pass Certificate and Degree Pass Certificate attested by their respective College Principals along with the eligibility forms. Thanking you.

#### VENUE

Krishna University Inter Collegiate ROLLER SKATING (Men) tournament cum University team Selection trials will be held at P.B.Siddhartha College of Arts & Science, Vijayawada on 30th January 2023. The team Manager's of the participating Colleges are requested to report to the Organizing Secretary along with the eligibility forms in triplicate and identity cards on 30th January.2023 at 8.00 AM for the drawing Fixtures. Those who wish to Participate in the Selection trials are instructed to report to the Org. Secretary on January 30th, 2023 at 08:00 AM.

#### **SELECTION COMMITTEE**

SRI DR. D. YUGANDHAR - LPE, SRR &CVR COLLEGE

SRI. MURALI KRISHNA - SECRETARY OF ROLLER SKATING ASSOCIATION KRISHNA DIST.

TOTAL PLAYERS - 4