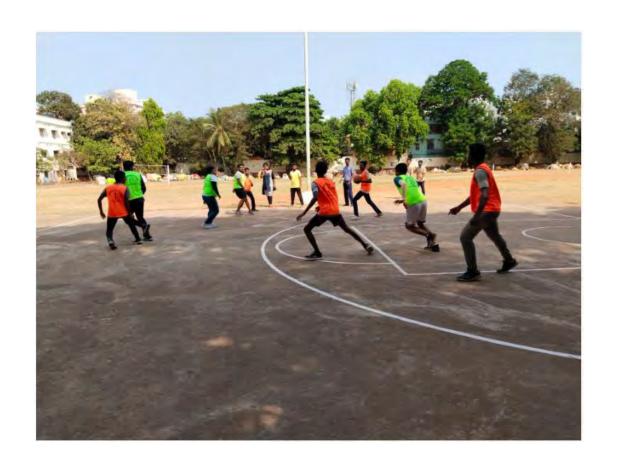

#### CIRCULAR

The Intramurals for U.G. Students (Men) will be organized in the following Games & Sports from March 13, 2023 at 02:00 PM onwards.

| S.No | Game/Sport                                              | No of players | Dates                                      |
|------|---------------------------------------------------------|---------------|--------------------------------------------|
| 1.   | Badminton Singles (Men)                                 | 1+1           | 13.03.2023                                 |
| 2.   | Volleyball (Men)                                        | 8             | 15.03.2023 onwards                         |
| 3.   | Chess (Men)                                             | 1+1           | 14.03.2023                                 |
| 4.   | Table Tennis Singles<br>(Men)                           | 1+1           | 13.03.2023                                 |
| 5.   | Kho-Kho (Men)                                           | 10            | 16.03.2023 onwards                         |
| 6.   | Kabaddi (Men)                                           | 8             | 17.03.2023-18.03.2023                      |
| 7.   | Cricket (Men)                                           | 15            | 13th March onwards                         |
| 8.   | Athletics (Men) 100,<br>200,400,<br>Shot-Put, Long jump | individuals   | 27.03.2023-03:00 PM<br>23.03.2023-03:30 PM |