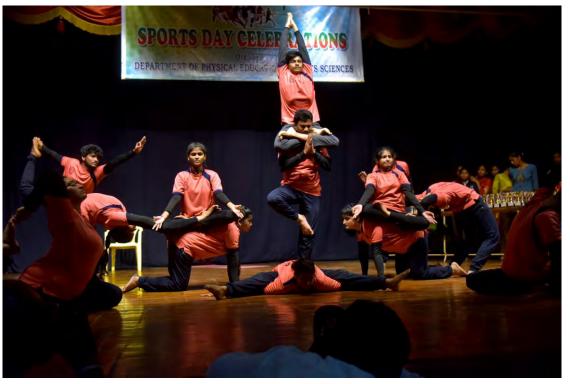

a of Honour : 1 Sri N. Venkateswarta, President, SAGTE

Sei Sureddi Venkateswara Rao, Treasurer, SAGTE & Convenor, P. B. Siddhartha College, Vijayawada
 J. Sei V. Babu Rao, Director, P. B. S. College, Vija

4. Prof.Rajesh. Jampolo, Doan, P.B.S. College, Vja.

Academic Prizes Presentation By Guesti.

Address by Distinguished Guest (So N.Bramma), 8td Custoes officer, Mumbai &

Tressurer, A.P. Volleybel Association

Milet Guest's Message : Sri P. Nagaraju Reddy, Asst. Commissioner of

Police, Vijayawada Central

Principal & Management Principal & Management

Price Distribution 1.00 & PG Sports Prices

2. Sports Medalists Crish awards 1. Staff (Sports Competitions) Prices

Vote of Thanks Delle Srinivase Rao, Head, Copt of Physical Education

Missional Arthem By : Students























## హలపారుగా..

ఉల్లాసంగా పీజ్ సిద్ధార్థ క్రీడా బనోత్వవం



the top to be desired to account and a second and a street to prove the desired account to the a

monthly for many that the control of the control of

- లెక్టాపుడం - లెక్టాపుడు మాట్లానికి సామాజానికి



## ವಿಲುವಲತ್ ಕುಡಿನ ವಿದ್ಯ ಭವಿಷ್ಯತ್ತುಕು ಪುನಾಬ

## ఘనంగా పిజ సిడ్డార్థ క్రీడా దినోత్సవ వేదుకలు

prof. cold

Secure and death according to the control beauty and death according to the control beauty and death according to the control beauty and control beauty according to the control beauty accord

and the state of t



introducted financial states for continuous regions of interpolar and implies of interpolar and interpolar and implies of interpolar and implies of interpolar and interpol











## KRISHNA UNIVERSITY INTER-COLLEGIA