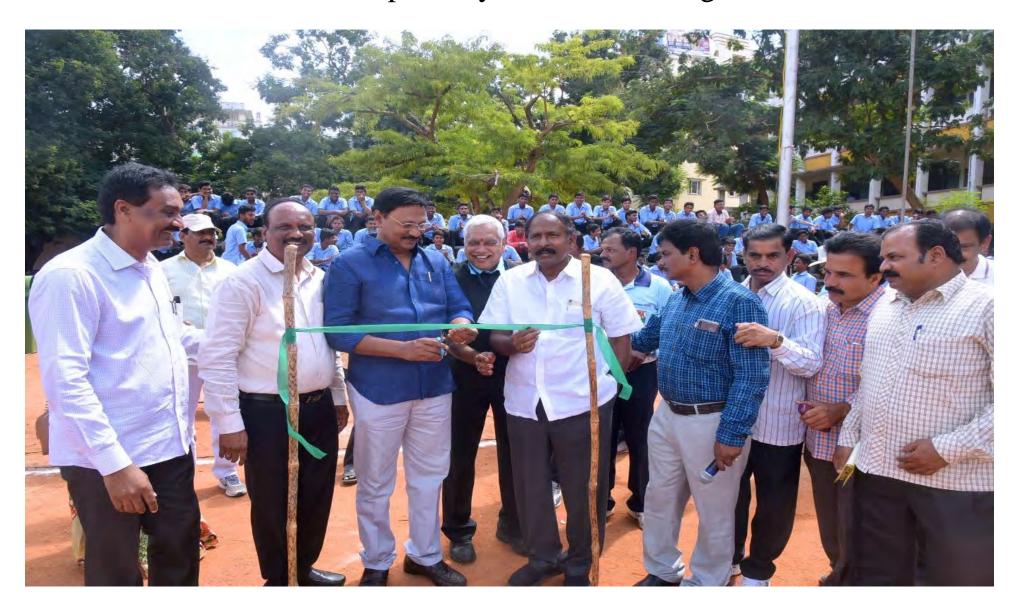

## KRISHNA UNIVERSITY INTER-COLLEGIATE

# ROLLER SKATING TOURNAMENT CUM SELECTION TRIALS

30th JANUARY 2023 VENUE: P.B.S.GROUNDS

Org.by

Dept.of Physical Education & sports Sciences P.B.Siddhartha College of Arts & Science, Vijayawada