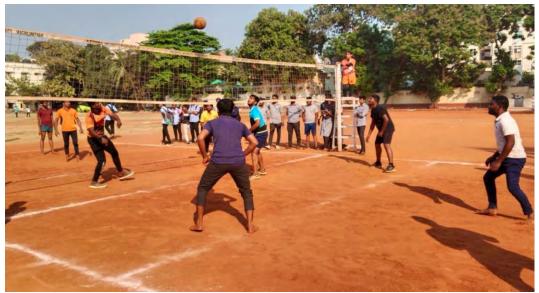

## INTRAMURAL COMPETITIONS 2022-23 UG & PG - MEN & WOMEN

Organised by:

Department of Physical Education and Sports Sciences

SPONSORS: SIDDHARTHA ACADEMY OF GENERAL & TECHNICAL EDUCATION

#### CIRCULAR

The Intramurals for U.G. Students (Men) will be organized in the following Games & Sports from March 13, 2023 at 02:00 PM onwards.

| S.No | Game/Sport                                              | No of players | Dates                                      |
|------|---------------------------------------------------------|---------------|--------------------------------------------|
| 1.   | Badminton Singles (Men)                                 | 1+1           | 13.03.2023                                 |
| 2.   | Volleyball (Men)                                        | 8             | 15.03.2023 onwards                         |
| 3.   | Chess (Men)                                             | 1+1           | 14.03.2023                                 |
| 4.   | Table Tennis Singles<br>(Men)                           | 1+1           | 13.03.2023                                 |
| 5.   | Kho-Kho (Men)                                           | 10            | 16.03.2023 onwards                         |
| 6.   | Kabaddi (Men)                                           | 8             | 17.03.2023-18.03.2023                      |
| 7.   | Cricket (Men)                                           | 15            | 13th March onwards                         |
| 8.   | Athletics (Men) 100,<br>200,400,<br>Shot-Put, Long jump | individuals   | 27.03.2023-03:00 PM<br>23.03.2023-03:30 PM |

#### DEPARTMENT OF PHYSICAL EDUCATION & SPORTS SCIENCES

INTRAMURALS GAMES & SPORTS PARTICIPATED LIST OF THE TEAMS, PLAVERS VEAR -2022-23

| S.NO | NAME OF THE EVENT | UG ME          | N     | UG WOMEN       |       | PG ME          | :N    | PG WON         | MEN   |
|------|-------------------|----------------|-------|----------------|-------|----------------|-------|----------------|-------|
|      |                   | No of .players | Teams | No.of. players | Teams | No. of players | Teams | No. of players | Teams |
| 1.   | BADMINTON         | 52             | 44    | 10             | 44    | 19             |       | 13             | 1-4   |
| 2.   | CHESS             | 21             | -     | 04             |       | 20             | +-    | 06             | 122   |
| 3.   | TABLE TENNIS      | 08             |       |                |       | 10             |       | 05             |       |
| 4.   | VOLLEYBALL        | 168            | 21    |                |       | 56             | 07    |                | ++    |
| 5.   | кно-кно           | 60             | 06    |                |       |                | -     | 40             | 04    |
| 6.   | KABADDI           | 184            | 23    | 24             | 03    | 40             | 05    | 24             | 03    |
| 7.   | CRICKET           | 645            | 43    |                | -     | 78             | 06    | -              |       |
| 8.   | THROWBALL         | -              |       | 40             | 04    |                | **    | 27             | 03    |
| 9.   | ATHLETICS 100MTRS | 41             | 22    | 12             | -     | 23             |       | 04             |       |
| 0.   | 200MTRS           | 41             | 100   | 04             | -     | 24             |       | 06             | **    |
| 1.   | 400MTRS           | 25             | 77    | 04             |       | 18             |       | 04             |       |
| 2.   | LONG JUMP         | 29             |       | 04             |       | 13             |       | 04             | -     |
| 3.   | SHOT PUT          | 23             | 77    | 04             |       | 12             |       | 04             |       |
|      | TOTAL PLAYERS     | 1297           | 93    | 106            | 07    | 313            | 18    | 137            | 10    |