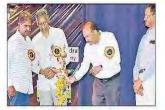

## KRISHNA UNIVERSITY INTER-COLLEGIATE

# ROLLER SKATING TOURNAMENT CUM SELECTION TRIALS

30th JANUARY 2023 VENUE: P.B.S.GROUNDS

Org.by

Dept.of Physical Education & sports Sciences P.B.Siddhartha College of Arts & Science, Vijayawada