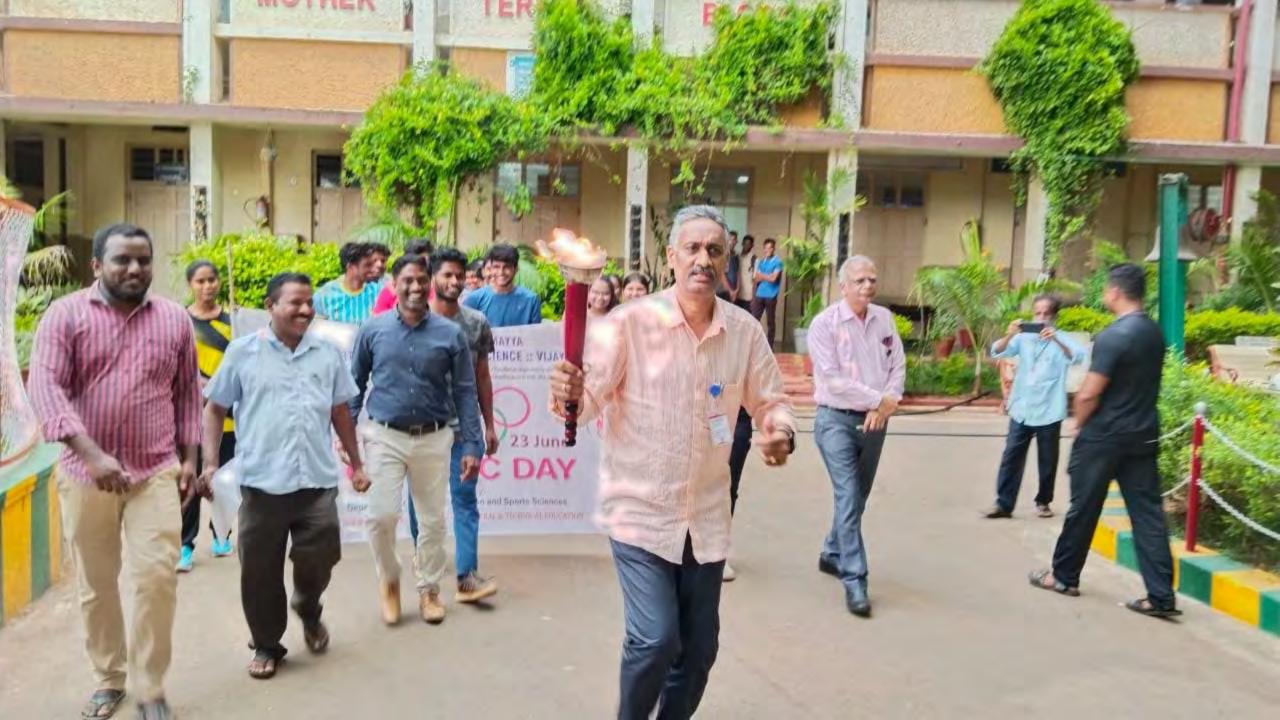

## **International Olympic day**

International Olympic Day is celebrated annually on June 23rd to promote the Olympic values and encourage participation in sport across the globe, regardless of age, gender, or athletic ability. Here are key points about International Olympic Day:

#### **Purpose:**

- **1.Promote the Olympic Values**: International Olympic Day aims to spread the principles of Olympism, which include excellence, friendship, and respect.
- **2.Encourage Participation in Sports**: The day is dedicated to inspiring people to get active and participate in sports and physical activities.
- **3.Foster Global Unity and Peace**: It promotes the idea of using sport to foster understanding and peaceful cooperation among different cultures and nations.
- Olympic torch flamed by college principle Dr. M Ramesh and run, start by director, principle, sports students, staff members and physical directors.
- 100 sports students were participated in this Olympic day run.