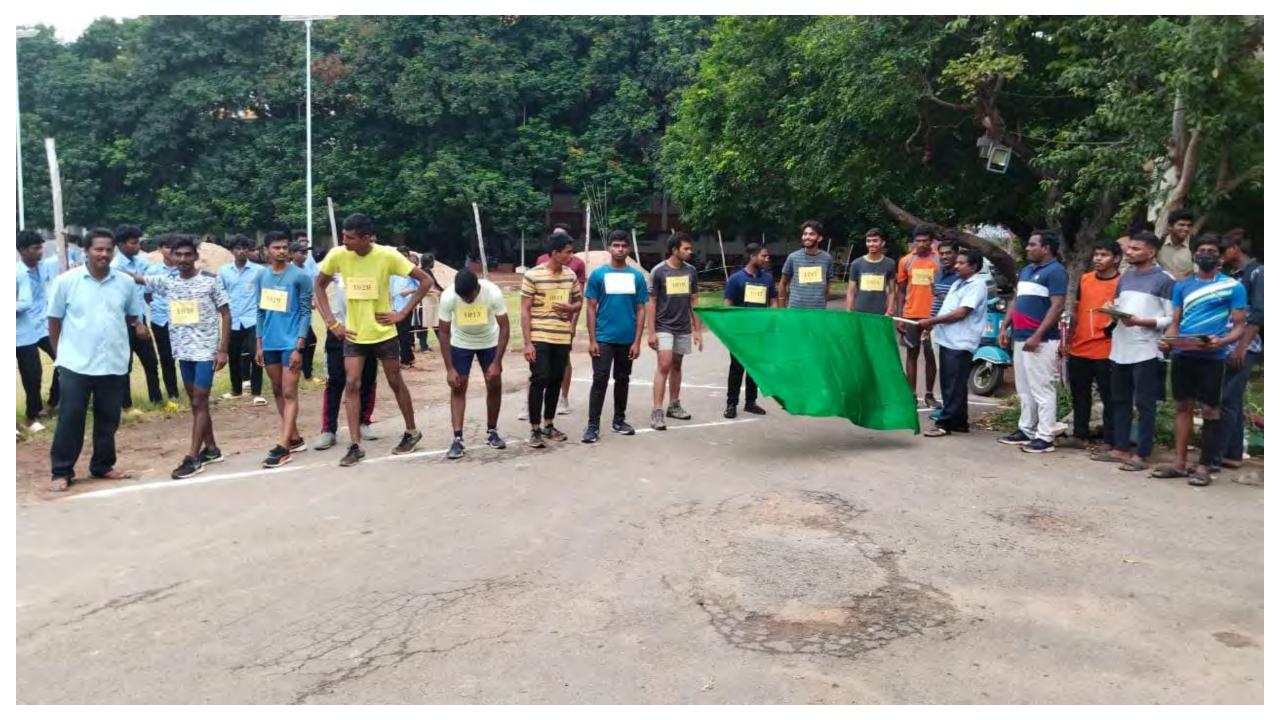

## **International Olympic day**

International Olympic Day is celebrated annually on June 23rd to promote the Olympic values and encourage participation in sport across the globe, regardless of age, gender, or athletic ability. Here are key points about International Olympic Day:

#### **Purpose:**

- **1.Promote the Olympic Values**: International Olympic Day aims to spread the principles of Olympism, which include excellence, friendship, and respect.
- **2.Encourage Participation in Sports**: The day is dedicated to inspiring people to get active and participate in sports and physical activities.
- **3.Foster Global Unity and Peace**: It promotes the idea of using sport to foster understanding and peaceful cooperation among different cultures and nations.
- Olympic torch flamed by college principle Dr. M Ramesh and run, start by director, principle, sports students, staff members and physical directors.
- 100 sports students were participated in this Olympic day run.