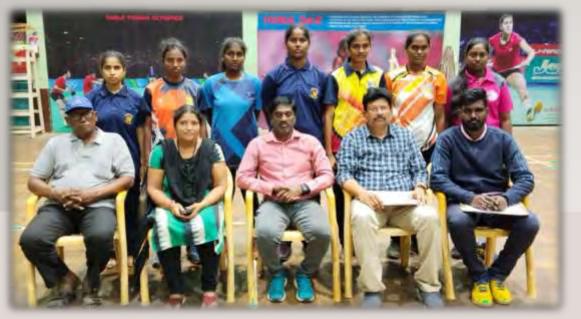

- 2 The Secretary, Sports Reard, SRUMTM.
- 3, All the Principals and Physical Directors

**VENUE** 

•

Krishna University Inter Collegiate FENCING (&W) tournament cum University team Selection trials will be held at P.B.Siddhartha College of Arts & Science, Vijayawada on 10th December, 2022. The team Manager's of the participating Colleges are requested to report to the Organizing Secretary along with the eligibility forms in triplicate and identity cards on 10th December, 2022 at 9:00 AM for the drawing Fixtures. Those who wish to Participate in the Selection trials are instructed to report to the Org. Secretary on December 10th, 2022 at 10:00 AM.

## SELECTION COMMITTEE:

SRI P.SANGEETH BABU - (COACH) DSA GUNTUR

SRI. P. MANI PRAKASH - LIPE- GDC MOVVA

TOTAL PLAYER PARTICIPITATED - 22









## DRAW SHEET



## ENTRY FORMS

| 44  | -              | -            | Spa II  | Pant     | e of Feores | =    | to the | =       | 100       | -        | FIFE  | CONT. BEST. |   |
|-----|----------------|--------------|---------|----------|-------------|------|--------|---------|-----------|----------|-------|-------------|---|
| 뒤   | SEPSIMA EMPINA | A ALEXANDRAL | lethole | CINI AND | Judy.       | 7224 |        | EAST IN | ne relich | a refere | 19540 |             | * |
|     |                |              |         |          |             |      | 4      |         |           |          |       |             |   |
| Ħ   |                |              |         |          |             |      |        |         |           |          |       |             |   |
| H   |