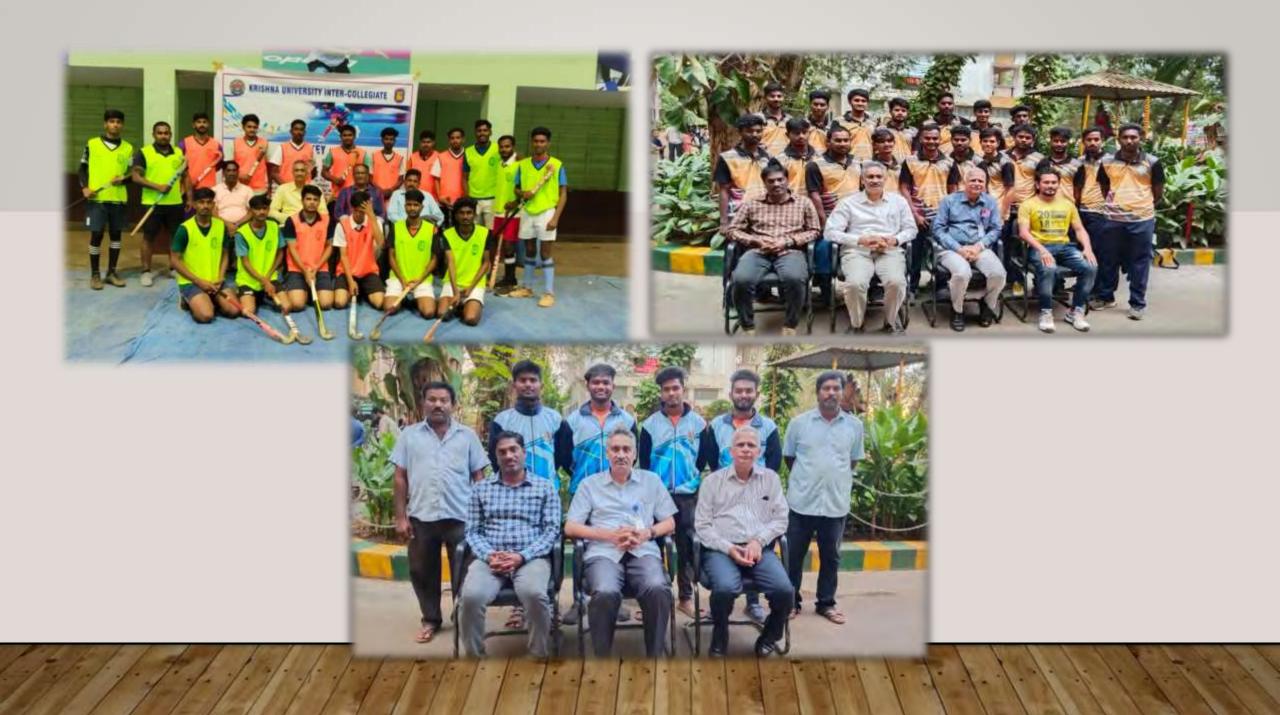

## KRISHNA UNIVERSITY INTER-COLLEGIATE

# ROLLER SKATING TOURNAMENT CUM SELECTION TRIALS

30th JANUARY 2023 VENUE: P.B.S.GROUNDS

Org.by

Dept.of Physical Education & sports Sciences P.B.Siddhartha College of Arts & Science, Vijayawada

#### VENUE

Krishna University Inter Collegiate ROLLER SKATING (Men) tournament cum University team Selection trials will be held at P.B.Siddhartha College of Arts & Science, Vijayawada on 30th January 2023. The team Manager's of the participating Colleges are requested to report to the Organizing Secretary along with the eligibility forms in triplicate and identity cards on 30th January.2023 at 8.00 AM for the drawing Fixtures. Those who wish to Participate in the Selection trials are instructed to report to the Org. Secretary on January 30th, 2023 at 08:00 AM.

#### **SELECTION COMMITTEE**

SRI DR. D. YUGANDHAR - LPE, SRR &CVR COLLEGE

SRI. MURALI KRISHNA - SECRETARY OF ROLLER SKATING ASSOCIATION KRISHNA DIST.

TOTAL PLAYERS - 4