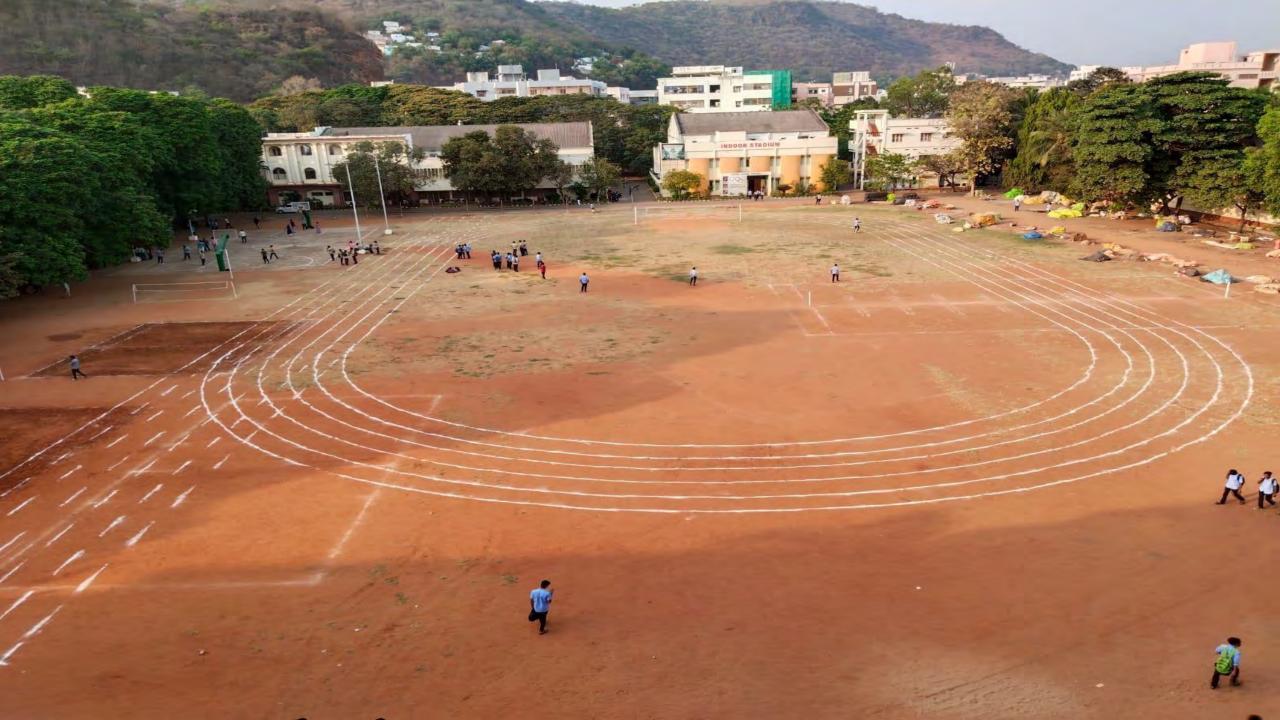

## KRISHNA UNIVERSITY INTER-COLLEGIATE

# ROLLER SKATING TOURNAMENT CUM SELECTION TRIALS

30th JANUARY 2023 VENUE: P.B.S.GROUNDS

Org.by

Dept.of Physical Education & sports Sciences P.B.Siddhartha College of Arts & Science, Vijayawada