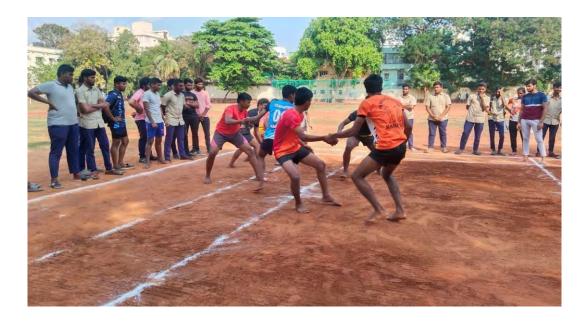

## INTRAMURAL COMPETITIONS 2022-23 UG & PG - MEN & WOMEN

Organised by:

Department of Physical Education and Sports Sciences

SPONSORS: SIDDHARTHA ACADEMY OF GENERAL & TECHNICAL EDUCATION

#### DEPARTMENT OF PHYSICAL EDUCATION & SPORTS SCIENCES

INTRAMURALS GAMES & SPORTS PARTICIPATED LIST OF THE TEAMS, PLAVERS VEAR -2022-23

| S.NO | NAME OF THE EVENT | UG ME          | N     | UG WOMEN       |       | PG ME          | :N    | PG WON         | MEN   |
|------|-------------------|----------------|-------|----------------|-------|----------------|-------|----------------|-------|
|      |                   | No of .players | Teams | No.of. players | Teams | No. of players | Teams | No. of players | Teams |
| 1.   | BADMINTON         | 52             | 44    | 10             | 44    | 19             |       | 13             | 1-4   |
| 2.   | CHESS             | 21             | -     | 04             |       | 20             | +-    | 06             | 122   |
| 3.   | TABLE TENNIS      | 08             |       |                |       | 10             |       | 05             |       |
| 4.   | VOLLEYBALL        | 168            | 21    |                |       | 56             | 07    |                | ++    |
| 5.   | кно-кно           | 60             | 06    |                |       |                | -     | 40             | 04    |
| 6.   | KABADDI           | 184            | 23    | 24             | 03    | 40             | 05    | 24             | 03    |
| 7.   | CRICKET           | 645            | 43    |                | -     | 78             | 06    | -              |       |
| 8.   | THROWBALL         | -              |       | 40             | 04    |                | **    | 27             | 03    |
| 9.   | ATHLETICS 100MTRS | 41             | 22    | 12             | -     | 23             |       | 04             |       |
| 0.   | 200MTRS           | 41             | 100   | 04             | -     | 24             |       | 06             | **    |
| 1.   | 400MTRS           | 25             | 77    | 04             |       | 18             |       | 04             |       |
| 2.   | LONG JUMP         | 29             |       | 04             |       | 13             |       | 04             | -     |
| 3.   | SHOT PUT          | 23             | 77    | 04             |       | 12             |       | 04             |       |
|      | TOTAL PLAYERS     | 1297           | 93    | 106            | 07    | 313            | 18    | 137            | 10    |