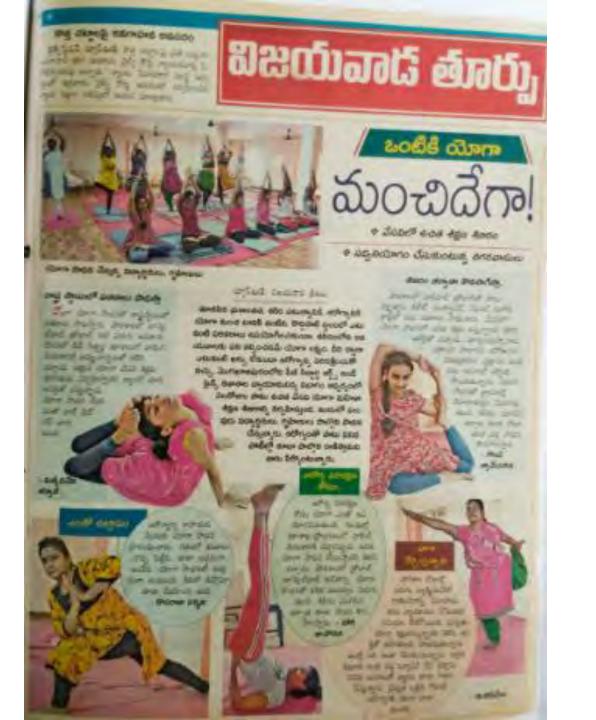

్థ మహికా కళా අප. වසරා*යාස්*), අ. ජරුරවීන, 3. පරාස, කී. අරර (వికాస్ వ్యాయామ విద్యా కళాశాల, నున్న), షహీనా



బేగం, కె. హేమలత (మారిస్ స్టైల్లా కళాశాల, విజయ వాడ), డి. హేమ (డీఏఆర్ కళాశాల, నూజివీడు), సీహెచ్ హేమ బ్రియాంక (ఆంధ్రా లయోలా కళాశాల, విజయ వాడ) ఎంపికయ్యారు.

4. -- 9. - E9. E.





## PARVATHANENI BRAHMAYYA SIDDHARTHA COLLEGE OF ARTS & SCIENCE :: VIJAYAWADA



Re-accredited at the 'A+' level by NAAC :: College with Potential for Excellence (Awarded by UGC)

(An Autonomous college under the jurisdiction of Krishna University) URL: www.pbsiddhartha.ac.in E-mail: pbs\_college@hotmail.com

**SUMMER COACHING CAMP 2019-2020** 



### **BADMINTON AND YOGA**

Organised by:

Department of Physical Education and Sports Sciences

SPONSORS: SIDDHARTHA ACADEMY OF GENERAL & TECHNICAL EDUCATION











# KRISHNA UNIVERSITY INTER-COLLEGIATE AQUATICS (MEN & WOMEN) CHAMPIONSHIP On 20<sup>th</sup> September, 2019





Org. by

Dept. of Physical Education & Sports Sciences

P.B. Siddhartha College of Arts & Science, Vijayawada

### නීකීරු ඉදලක් දෙන් කරෙකු ඉදින් ඉස් ඉස්

విజయవాడ స్పోర్ట్స్: కృష్ణా యూనివర్సిటీ అంతర్ కళాశాలల స్విమ్మింగ్ చాంపియన్ షిప్లో పీబీ సిద్దార్థ కళాశాల ఓవరాల్ చాంపి యన్గా నిలిచింది. మొత్తం 16 అంశాల్లో నిర్వ హించిన ఈ పోటీల్లో 400 మీటర్ల ఢీస్టయిల్లో జె.సూర్య సరస్చంద్రపాణి (పీబీ సిద్దార్థ), వైసీ హెచ్.మూర్తి (ఆంధ్ర లయోల కళాశాల), ఎస్. శ్రీమంత్ (పీబీ సిద్ధార్థ కళాశాల), 800 మీటర్ల డ్రీస్టయిల్లో జె.సూర్యసరస్చంద్రపాణి (పీబీ సిద్దార్థ), బి.జాన్ విక్టర్ (ఎస్ఆర్ఆర్), ఎం.వి వేక్ (కేవీఎస్ స్కోప్స్) వరుసగా మొదటి మూడు స్థానాల్లో నిలిచారు. 200 మీటర్ల బ్యాక్ స్ట్రోక్లో కె.యువరాజ్ (పీబీ సిద్