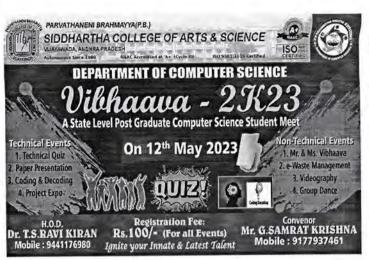

## KRISHNA UNIVERSITY INTER-COLLEGIATE

# ROLLER SKATING TOURNAMENT CUM SELECTION TRIALS

30th JANUARY 2023 VENUE: P.B.S.GROUNDS

Org.by

Dept.of Physical Education & sports Sciences P.B.Siddhartha College of Arts & Science, Vijayawada