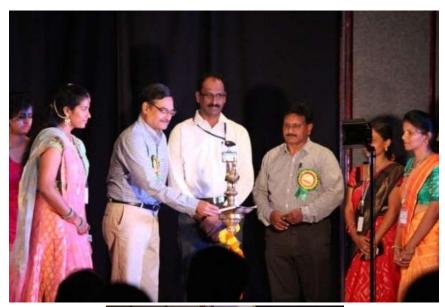

## **International Olympic day**

International Olympic Day is celebrated annually on June 23rd to promote the Olympic values and encourage participation in sport across the globe, regardless of age, gender, or athletic ability. Here are key points about International Olympic Day:

#### **Purpose:**

- **1.Promote the Olympic Values**: International Olympic Day aims to spread the principles of Olympism, which include excellence, friendship, and respect.
- **2.Encourage Participation in Sports**: The day is dedicated to inspiring people to get active and participate in sports and physical activities.
- **3.Foster Global Unity and Peace**: It promotes the idea of using sport to foster understanding and peaceful cooperation among different cultures and nations.
- Olympic torch flamed by college principle Dr. M Ramesh and run, start by director, principle, sports students, staff members and physical directors.
- 100 sports students were participated in this Olympic day run.