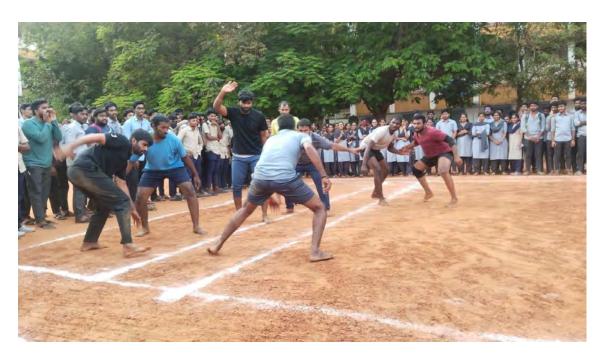

## INTRAMURAL COMPETITIONS 2022-23 UG & PG - MEN & WOMEN

Organised by:

Department of Physical Education and Sports Sciences

SPONSORS: SIDDHARTHA ACADEMY OF GENERAL & TECHNICAL EDUCATION

#### CIRCULAR

The Intramurals for U.G. Students (Men) will be organized in the following Games & Sports from March 13, 2023 at 02:00 PM onwards.

| S.No | Game/Sport                                              | No of players | Dates                                      |
|------|---------------------------------------------------------|---------------|--------------------------------------------|
| 1.   | Badminton Singles (Men)                                 | 1+1           | 13.03.2023                                 |
| 2.   | Volleyball (Men)                                        | 8             | 15.03.2023 onwards                         |
| 3.   | Chess (Men)                                             | 1+1           | 14.03.2023                                 |
| 4.   | Table Tennis Singles<br>(Men)                           | 1+1           | 13.03.2023                                 |
| 5.   | Kho-Kho (Men)                                           | 10            | 16.03.2023 onwards                         |
| 6.   | Kabaddi (Men)                                           | 8             | 17.03.2023-18.03.2023                      |
| 7.   | Cricket (Men)                                           | 15            | 13th March onwards                         |
| 8.   | Athletics (Men) 100,<br>200,400,<br>Shot-Put, Long jump | individuals   | 27.03.2023-03:00 PM<br>23.03.2023-03:30 PM |

#### DEPARTMENT OF PHYSICAL EDUCATION & SPORTS SCIENCES

INTRAMURALS GAMES & SPORTS PARTICIPATED LIST OF THE TEAMS, PLAVERS VEAR -2022-23

| S.NO | NAME OF THE EVENT | UG ME          | N     | UG WOMEN       |       | PG ME          | :N    | PG WON         | MEN   |
|------|-------------------|----------------|-------|----------------|-------|----------------|-------|----------------|-------|
|      |                   | No of .players | Teams | No.of. players | Teams | No. of players | Teams | No. of players | Teams |
| 1.   | BADMINTON         | 52             | 44    | 10             | 44    | 19             |       | 13             | 1-4   |
| 2.   | CHESS             | 21             | -     | 04             |       | 20             | +-    | 06             | 122   |
| 3.   | TABLE TENNIS      | 08             |       |                |       | 10             |       | 05             |       |
| 4.   | VOLLEYBALL        | 168            | 21    |                |       | 56             | 07    |                | ++    |
| 5.   | кно-кно           | 60             | 06    |                |       |                | -     | 40             | 04    |
| 6.   | KABADDI           | 184            | 23    | 24             | 03    | 40             | 05    | 24             | 03    |
| 7.   | CRICKET           | 645            | 43    |                | -     | 78             | 06    | -              |       |
| 8.   | THROWBALL         | -              |       | 40             | 04    |                | **    | 27             | 03    |
| 9.   | ATHLETICS 100MTRS | 41             | 22    | 12             | -     | 23             |       | 04             |       |
| 0.   | 200MTRS           | 41             | 100   | 04             | -     | 24             |       | 06             | **    |
| 1.   | 400MTRS           | 25             | 77    | 04             |       | 18             |       | 04             |       |
| 2.   | LONG JUMP         | 29             |       | 04             |       | 13             |       | 04             | -     |
| 3.   | SHOT PUT          | 23             | 77    | 04             |       | 12             |       | 04             |       |
|      | TOTAL PLAYERS     | 1297           | 93    | 106            | 07    | 313            | 18    | 137            | 10    |