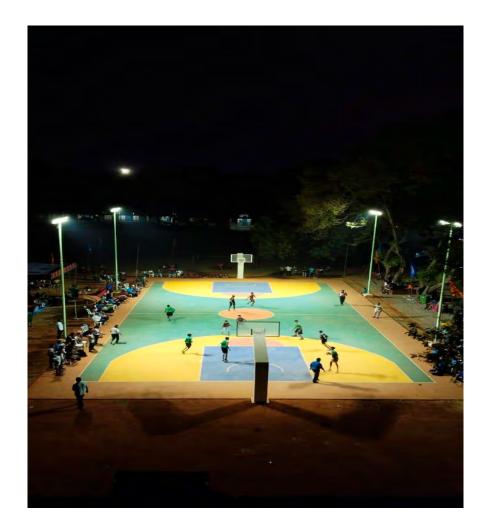

## INTRAMURAL COMPETITIONS 2022-23 UG & PG - MEN & WOMEN

Organised by:

Department of Physical Education and Sports Sciences

SPONSORS: SIDDHARTHA ACADEMY OF GENERAL & TECHNICAL EDUCATION

#### CIRCULAR

The Intramurals for P.G. Students (Men) will be organized in the following Games & Sports from February 13, 2023 at 3:00 PM onwards.

| S.No | Game/Sport                                              | No of players | Dates                                      |
|------|---------------------------------------------------------|---------------|--------------------------------------------|
| 1.   | Badminton<br>Singles(Men)                               | 1+1           | 13.02.2023                                 |
| 2.   | Volleyball (Men)                                        | 8             | 27.02.2023-28.02.2023                      |
| 3.   | Chess (Men)                                             | 1+1           | 14.02.2023                                 |
| 4.   | Table Tennis Singles<br>(Men)                           | 1+1           | 13.02.2023                                 |
| 5.   | Kabaddi (Men)                                           | 8             | 24.02.2022-25.02.2023                      |
| 6.   | Cricket (Men)                                           | 13            | Feb 24 onwards                             |
| 7.   | Athletics (Men)<br>100,200, 400,<br>Shot-put, Long jump | individuals   | 01.03.2023- 2:30 PM<br>02.03.2023- 2:30 PM |

#### CIRCULAR

The Intramurals for U.G. Students (Men) will be organized in the following Games & Sports from March 13, 2023 at 02:00 PM onwards.

| S.No | Game/Sport                                              | No of players | Dates                                      |
|------|---------------------------------------------------------|---------------|--------------------------------------------|
| 1.   | Badminton Singles (Men)                                 | 1+1           | 13.03.2023                                 |
| 2.   | Volleyball (Men)                                        | 8             | 15.03.2023 onwards                         |
| 3.   | Chess (Men)                                             | 1+1           | 14.03.2023                                 |
| 4.   | Table Tennis Singles<br>(Men)                           | 1+1           | 13.03.2023                                 |
| 5.   | Kho-Kho (Men)                                           | 10            | 16.03.2023 onwards                         |
| 6.   | Kabaddi (Men)                                           | 8             | 17.03.2023-18.03.2023                      |
| 7.   | Cricket (Men)                                           | 15            | 13th March onwards                         |
| 8.   | Athletics (Men) 100,<br>200,400,<br>Shot-Put, Long jump | individuals   | 27.03.2023-03:00 PM<br>23.03.2023-03:30 PM |