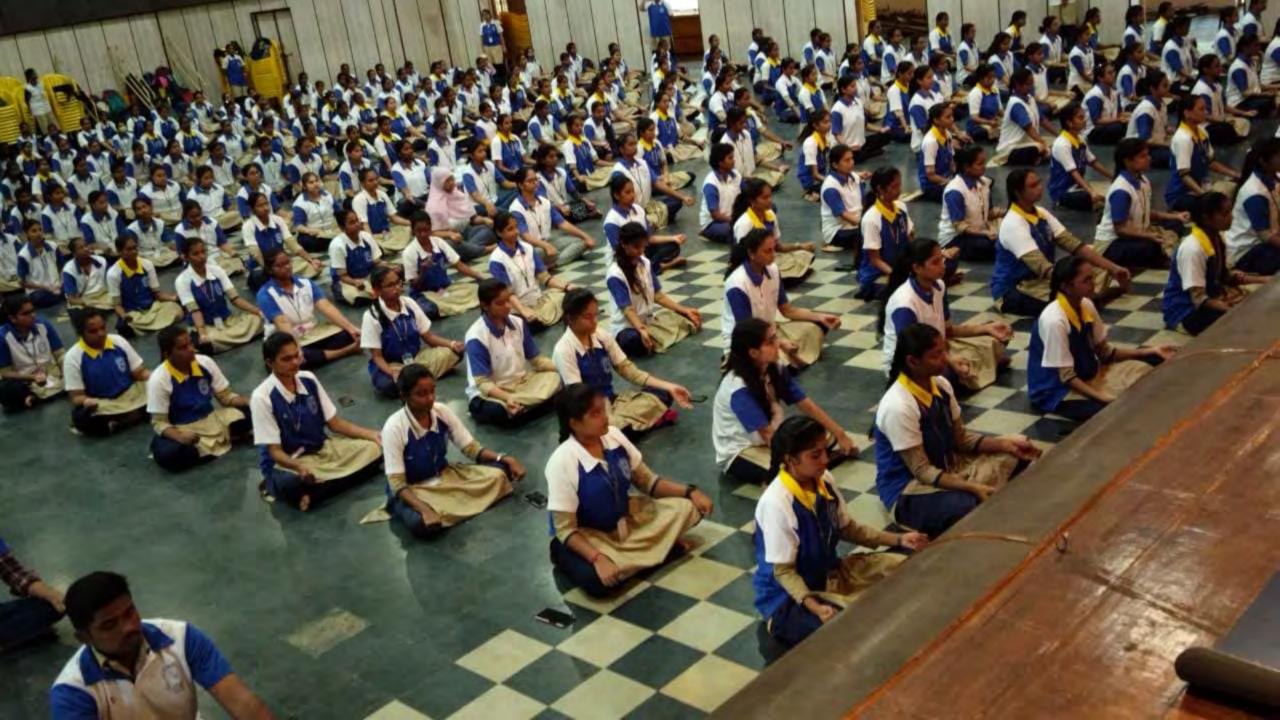

the back side of this form for following full time University Course. The Plants more on if not his than one position year duration for which examinations are also conducted by the University. digit in the present to ther Canhad that the Annual Supporption and I U.T. Fee Fund for 201 201 is paid.



# PB SIDDHARTHA COLLEGE OF ARTS & SCIENCE



# **NATIONAL SPORTS DAY 2022**

Org by: Department Of Physical Education & Sports Sciences













# P B SIDDHARTHA COLLEGE OF ARTS & SCIENCE VIJAYAWADA



CELEBRATING

21st June 7 a.m to 8 a.m

# 8th INTERNATIONAL DAY OF YOGA

Chief Guest: Jai H. Desai Vice President at Pick a Book India, Executive Director BNI

Orgnised by: Department of Physical Education & Sports Sciences

Sponsored by: Siddhartha Academy of General & Technical Education









International Yoga Day, also known as World Yoga Day, is celebrated annually on June 21st. The day was declared by the United Nations General Assembly (UNGA) on December 11, 2014, following a proposal by the Prime Minister of India, Narendra Modi, during his address to the UNGA on September 27, 2014.

Chief guest of this programme: Jai H. Desai (vice president at pick a book india, executive director BNI).

The number of students participated were 400 (NSS, NCC, SPORTS STUDENTS).

Principle, Director, Dean and all other Faculty members were participated on this auspicious day.



# PARVATHANENI BRAHMAYYA SIDDHARTHA COLLEGE OF ARTS & SCIENCE :: VIJAYAWADA



Re-accredited at the 'A\*' level by NAAC :: College with Potential for Excellence (Awarded by UGC)

(An Autonomous college under