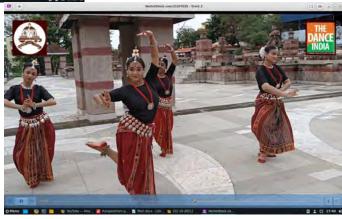

y at our College Indoor Stadium.

Yoga Students of P.B.Siddhartha College demonstrated the Yoga Asanas.

Principle, Dean, Director and faculty members were participated in the event.



#### **DEPARTMENT OF ELECTRONICS**

As a part of ELECTROVISION the Department of Electronics and P.B Siddhartha College of Arts and Science organized Cultural events such as singing and Dancing for the students from various Colleges and higher education institutions. Students from various colleges participated and gave an excellent exhibit of their talents.



























#### Bharatanatyam, Kuchipudi and Mohiniyattam





#### Dhamabali & Ruff Folk Dance and Folk Dance





#### Kuchipudi Naatyam







#### Bharatanatyam and Folk Dance









#### Chilipili Gombe Dance and Odissi Dance









#### Bharatanatyam Dance







Sri Krishna Leela Tarangini(Sri Narayana Teerthula Virachita Taranga Gaanam)





#### Perini Naatyam and Andhra Naatyam







#### Bharatanatyam and Dollu Kunita(Folk Dance)



#### Mohiniattam and Kuchipudi





#### Kathakali and Bharatanatyam



#### Chhau Dance and Odissi Dance









#### Young Tarang



#### Young Tarang



#### Ghana Raaga Pancha Ratna Krutula Brundaganam







#### Young Tarang





#### Young Tarang





# P.B.Siddhrartha College of Arts & Science :: Department of Computer Science Vibhaava-2023, A State Level Techno-Cultural Post Graduate Computer Science Student Meet, 12<sup>th</sup> May 2023

The Department of Computer Science is organized a One Day State Level Techno-Cultural Post Graduate Computer Science Student Meet,