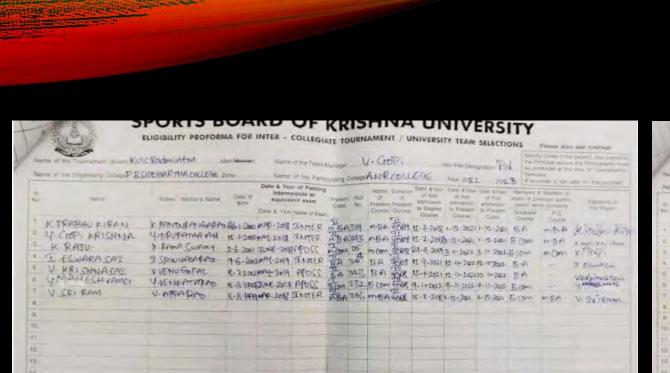

## KRISHNA UNIVERSITY INTER-COLLEGIATE

# ROLLER SKATING TOURNAMENT CUM SELECTION TRIALS

30th JANUARY 2023 VENUE: P.B.S.GROUNDS

Org.by

Dept.of Physical Education & sports Sciences P.B.Siddhartha College of Arts & Science, Vijayawada