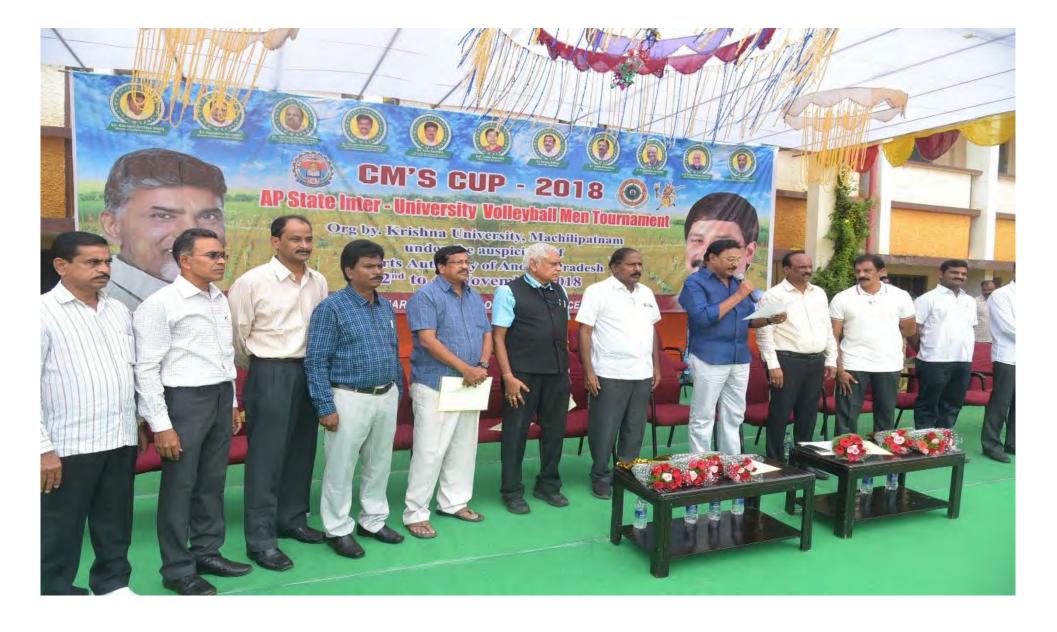

## KRISHNA UNIVERSITY INTER-COLLEGIATE

# ROLLER SKATING TOURNAMENT CUM SELECTION TRIALS

30th JANUARY 2023 VENUE: P.B.S.GROUNDS

Org.by

Dept.of Physical Education & sports Sciences P.B.Siddhartha College of Arts & Science, Vijayawada

#### **INVITATION LETTER**