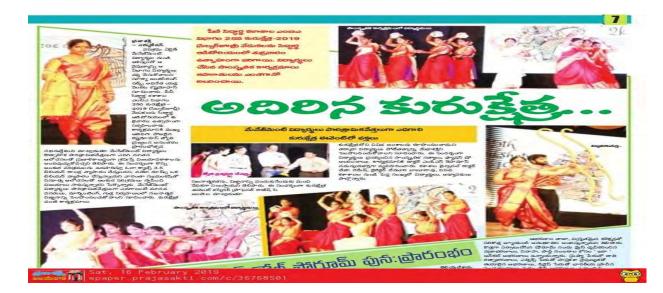

sion.









CAPITAL REGION

# **MBA students' meet today**

Have Venue Senere

Vijayawada: The department of Business Administration of PB Siddhartha College of Arts and Science is organising a state-level MRA students meet, Kurukshetra 2019, here on Fri-

connection on Thursday. The principal said that this event would provid a platform to the students to exhibitalent and skills in communications event management, leadership, not working, creativity and innovation

ers, HR events and others.

The chief guest of the programm is Y Kristna Mohan, MD of Surya Er gineering Works. Dean Prof Rajes Jampala, director of the college Baburae, event coordinator Dr MD



urukshetra 2019' bruchure being released at PBS in Vijayawada on Thu

ANSPINDIA https://epaper\_thehensingia\_com/c/8274851







### Develop creative skills, students told

HANS NEWS SERVICE

Vijayawada: Creativity and skills should be developed to reach new heights, said Yedla Venkata Krishna Mohan, CEO, Surya Engineering Works.

He participated as the chief guest at 'Karukshetra ZK19' organised by the department of Business Administration of PB Skiddhartha College of Arts and Science.

Addressing the gathering he said that the corporate firms are expecting creative skills from the young management graduates. He advised the students to become entryeneous by improving creative and innovative ideas. The government has been encouraging start-ups and the young been encouraging start-ups and the young managers to make use rooks of the province of the college, by the province of the center of the province of the provin