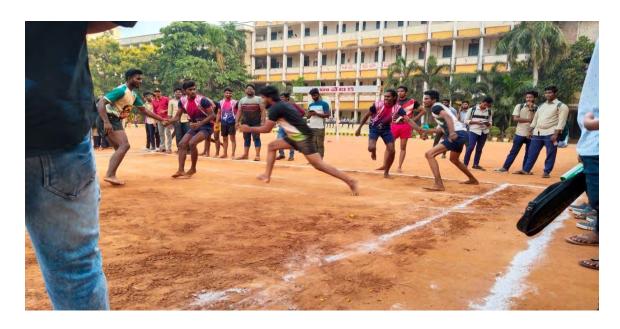

## INTRAMURAL COMPETITIONS 2022-23 UG & PG - MEN & WOMEN

Organised by:

Department of Physical Education and Sports Sciences

SPONSORS: SIDDHARTHA ACADEMY OF GENERAL & TECHNICAL EDUCATION

#### DEPARTMENT OF PHYSICAL EDUCATION & SPORTS SCIENCES

INTRAMURALS GAMES & SPORTS PARTICIPATED LIST OF THE TEAMS, PLAVERS VEAR -2022-23

| S.NO | NAME OF THE EVENT | UG ME          | N     | UG WOMEN       |       | PG ME          | :N    | PG WON         | MEN   |
|------|-------------------|----------------|-------|----------------|-------|----------------|-------|----------------|-------|
|      |                   | No of .players | Teams | No.of. players | Teams | No. of players | Teams | No. of players | Teams |
| 1.   | BADMINTON         | 52             | 44    | 10             | 44    | 19             |       | 13             | 1-4   |
| 2.   | CHESS             | 21             | -     | 04             |       | 20             | +-    | 06             | 122   |
| 3.   | TABLE TENNIS      | 08             |       |                |       | 10             |       | 05             |       |
| 4.   | VOLLEYBALL        | 168            | 21    |                |       | 56             | 07    |                | ++    |
| 5.   | кно-кно           | 60             | 06    |                |       |                | -     | 40             | 04    |
| 6.   | KABADDI           | 184            | 23    | 24             | 03    | 40             | 05    | 24             | 03    |
| 7.   | CRICKET           | 645            | 43    |                | -     | 78             | 06    | -              |       |
| 8.   | THROWBALL         | -              |       | 40             | 04    |                | **    | 27             | 03    |
| 9.   | ATHLETICS 100MTRS | 41             | 22    | 12             | -     | 23             |       | 04             |       |
| 0.   | 200MTRS           | 41             | 100   | 04             | -     | 24             |       | 06             | **    |
| 1.   | 400MTRS           | 25             | 77    | 04             |       | 18             |       | 04             |       |
| 2.   | LONG JUMP         | 29             |       | 04             |       | 13             |       | 04             | -     |
| 3.   | SHOT PUT          | 23             | 77    | 04             |       | 12             |       | 04             |       |
|      | TOTAL PLAYERS     | 1297           | 93    | 106            | 07    | 313            | 18    | 137            | 10    |