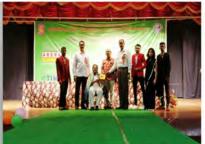

## KRISHNA UNIVERSITY INTER-COLLEGIATE

# ROLLER SKATING TOURNAMENT CUM SELECTION TRIALS

30th JANUARY 2023 VENUE: P.B.S.GROUNDS

Org.by

Dept.of Physical Education & sports Sciences P.B.Siddhartha College of Arts & Science, Vijayawada

#### **INVITATION LETTER**