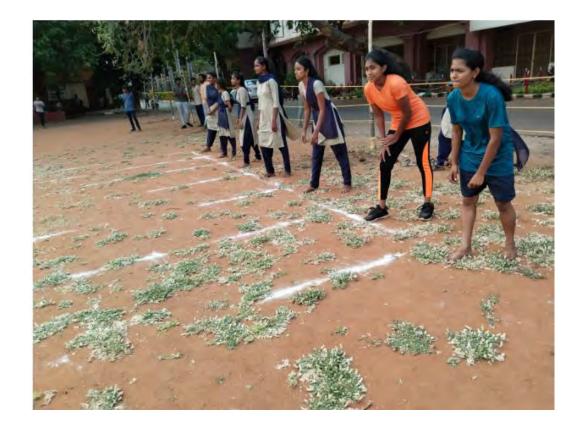

#### CIRCULAR

The Intramurals for P.G. Students (Women) will be organized in the following Games & Sports from February 13, 2023 at 3:00 PM onwards.

| S.No | Game/Sport                                                 | No of players | Dates                                      |
|------|------------------------------------------------------------|---------------|--------------------------------------------|
| 1.   | Badminton Singles<br>(Women)                               | 1+1           | 13.02.2023                                 |
| 2.   | Chess (Women)                                              | 1+1           | 14.02.2023                                 |
| 3.   | Table Tennis Singles<br>(Women)                            | 1+1           | 13.02.2023                                 |
| 4.   | Throwball (Women)                                          | 9             | 24.02.2022                                 |
| 5.   | Kho-Kho (Women)                                            | 10            | 25.02.2022                                 |
| 6.   | Kabaddi (Women)                                            | 8             | 27.02.2022                                 |
| 7.   | Athletics (Women) 100,<br>200, 400,<br>Shot-put, Long jump | individual    | 01.03.2022- 2:30 PM<br>02.03.2022- 2:30 PM |

#### CIRCULAR

The Intramurals for U.G. Students (Women) will be organized in the following Games & Sports from March 06, 2023 at 02:00 PM onwards.

| S.No | Game/Sport                                                 | No of players | Dates                                      |
|------|------------------------------------------------------------|---------------|--------------------------------------------|
| 1.   | Badminton Singles<br>(Women)                               | 1+1           | 13.03.2023                                 |
| 2.   | Chess (Women)                                              | 1+1           | 14.03.2023                                 |
| 3.   | Table Tennis Singles<br>(Women)                            | 1+1           | 13.03.2023                                 |
| 4.   | Throwball (Women)                                          | 10            | 16.03.2023                                 |
| 5.   | Kho-Kho (Women)                                            | 10            | 17.03.2023                                 |
| 6.   | Kabaddi (Women)                                            | 8             | 15.03.2023                                 |
| 7.   | Athletics (Women) 100,<br>200, 400,<br>Shot-put, Long jump | individual    | 27.03.2023-03:30 PM<br>23.03.2023-03:30 PM |