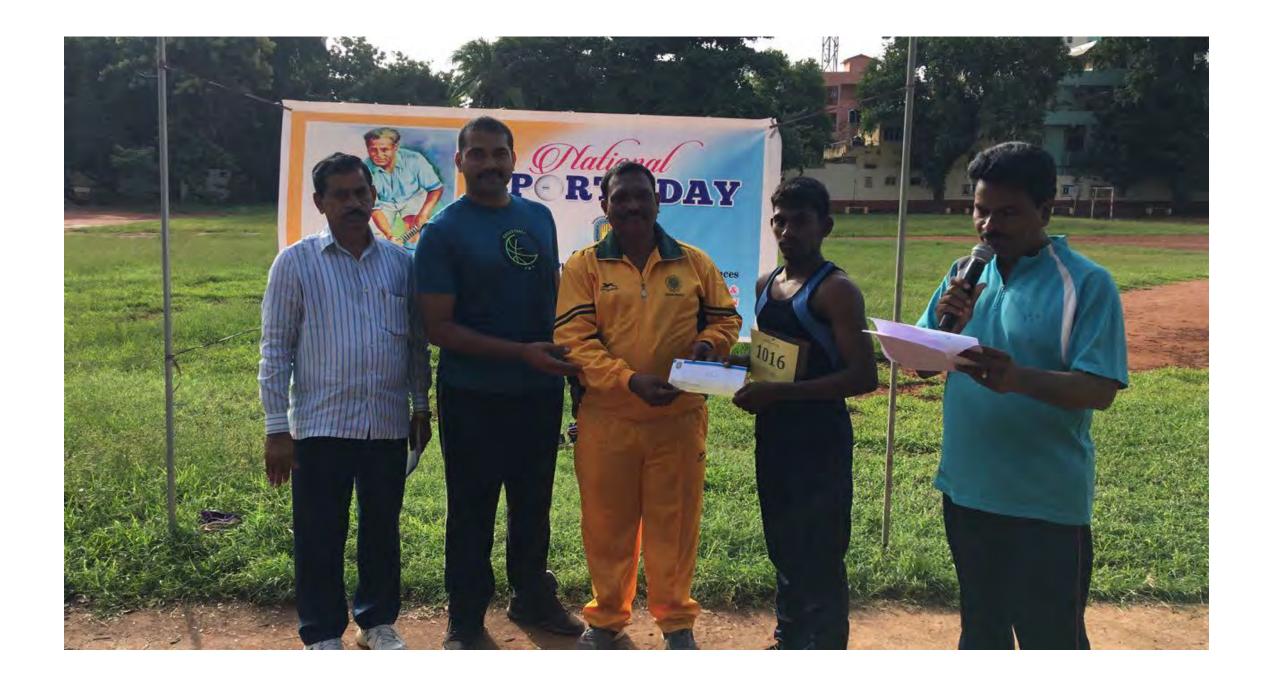

## **International Olympic day**

International Olympic Day is celebrated annually on June 23rd to promote the Olympic values and encourage participation in sport across the globe, regardless of age, gender, or athletic ability. Here are key points about International Olympic Day:

#### **Purpose:**

- **1.Promote the Olympic Values**: International Olympic Day aims to spread the principles of Olympism, which include excellence, friendship, and respect.
- **2.Encourage Participation in Sports**: The day is dedicated to inspiring people to get active and participate in sports and physical activities.
- **3.Foster Global Unity and Peace**: It promotes the idea of using sport to foster understanding and peaceful cooperation among different cultures and nations.
- Olympic torch flamed by college principle Dr. M Ramesh and run, start by director, principle, sports students, staff members and physical directors.
- 100 sports students were participated in this Olympic day run.