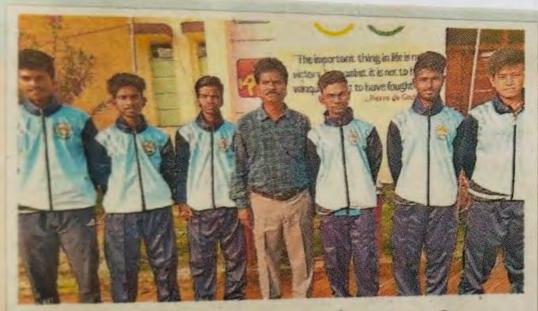

icipation/selection must submit photo copies of SSC Marks Statements and Intermediate pass certificate attested by their respective College Principals along with the eligibility forms.
- 3. The P.G. Candidates eligible for participation/selection must submit photo copies of SSC, Intermediate Pass Certificate and Degree Pass Certificate attested by their respective College Principals along with the eligibility forms.

Thanking you,

(Dr.N.Srinivasa Rao) Head, Dept of Phy. Edn. & Org Secretary Yours faithfully

(Dr.M.Ramesh)

PRINCIPAL

P.B. Siddhartha College of Arts & Scienty VIJAYAWADA-520 010.

### Copies to:

- 1. The Registrar Kru, MTM.
- 2. The Secretary, Sports Board, Kru, MTM.
- 3. All the Principals and Physical Directors of the affiliated Colleges.
- 4. Print & Electronic Media.



ఎంపికైన (కీడాకారులతో వర్సిటీ స్పోర్ట్స్ బోర్డు కార్యదల్శి డాక్టర్ ఎన్.శ్రీనివాసరావు

## సెపక్ తక్రా పాటీలకు కృష్ణా వర్సిటీ జట్టు

విజయవాడ క్రీడలు, న్యూస్టుడే: బ రెలీలోని ఎంజేపీ రోహిల్ఖండ్ విశ్వవి ద్యాలయం ఆధ్వర్యంలో ఈ నెల 19 నుంచి మూడు రోజుల పాటు జరిగే అఖిల భారత అంతర్ విశ్వవిద్యాల యాల పురుషుల సెపక్ తక్రా పోటీల్లో పాల్గొనే జట్టు ఆదివారం నగరం నుంచి పయనమైందని వర్సిటీ స్పోర్ట్స్ బోర్డు కార్యదర్శి డాక్టర్ ఎన్. శ్రీనివాసరావు తెలి పారు. మొగలాజపురంలోని పీబీ సిద్ధార్థ ఆర్ట్స్ అండ్ సైన్స్ కళాశాల ప్రాంగణంలో

నిర్వహించిన జట్టు శిక్షణ శిబిరం ఆది వారం ముగిసిందని పేర్కొన్నారు. వర్సిటీ ఉపకులపతి ఆచార్య కేబీ చంద్ర శేఖర్, రిజిస్ట్రార్ ఆచార్య కె.కృష్ణారెడ్డి, కళాశాల ట్రిన్సిపల్ డాక్టర్ ఎం.రమేష్ జట్టు క్రీడాకారులను అభినందించారు.

జట్టు సభ్యులు: పి.పవన్కుమార్, కె. చంద్రమౌళి, ఎన్.నాగ సందీప్, ఎం. వినేష్ కుమార్,