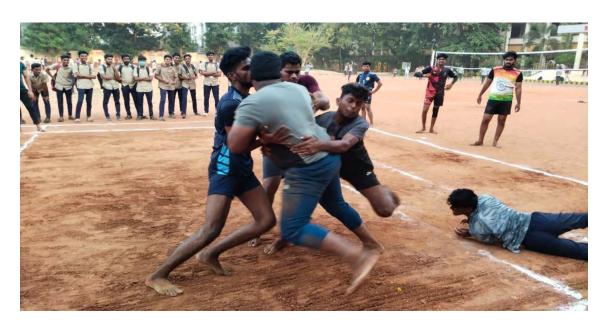

## INTRAMURAL COMPETITIONS 2022-23 UG & PG - MEN & WOMEN

Organised by:

Department of Physical Education and Sports Sciences

SPONSORS: SIDDHARTHA ACADEMY OF GENERAL & TECHNICAL EDUCATION

#### DEPARTMENT OF PHYSICAL EDUCATION & SPORTS SCIENCES

INTRAMURALS GAMES & SPORTS PARTICIPATED LIST OF THE TEAMS, PLAVERS VEAR -2022-23

| S.NO | NAME OF THE EVENT | UG ME          | N     | UG WOMEN       |       | PG ME          | :N    | PG WON         | MEN   |
|------|-------------------|----------------|-------|----------------|-------|----------------|-------|----------------|-------|
|      |                   | No of .players | Teams | No.of. players | Teams | No. of players | Teams | No. of players | Teams |
| 1.   | BADMINTON         | 52             | 44    | 10             | 44    | 19             |       | 13             | 1-4   |
| 2.   | CHESS             | 21             | -     | 04             |       | 20             | +-    | 06             | 122   |
| 3.   | TABLE TENNIS      | 08             |       |                |       | 10             |       | 05             |       |
| 4.   | VOLLEYBALL        | 168            | 21    |                |       | 56             | 07    |                | ++    |
| 5.   | кно-кно           | 60             | 06    |                |       |                | -     | 40             | 04    |
| 6.   | KABADDI           | 184            | 23    | 24             | 03    | 40             | 05    | 24             | 03    |
| 7.   | CRICKET           | 645            | 43    |                | -     | 78             | 06    | -              |       |
| 8.   | THROWBALL         | -              |       | 40             | 04    |                | **    | 27             | 03    |
| 9.   | ATHLETICS 100MTRS | 41             | 22    | 12             | -     | 23             |       | 04             |       |
| 0.   | 200MTRS           | 41             | 100   | 04             | -     | 24             |       | 06             | **    |
| 1.   | 400MTRS           | 25             | 77    | 04             |       | 18             |       | 04             |       |
| 2.   | LONG JUMP         | 29             |       | 04             |       | 13             |       | 04             | -     |
| 3.   | SHOT PUT          | 23             | 77    | 04             |       | 12             |       | 04             |       |
|      | TOTAL PLAYERS     | 1297           | 93    | 106            | 07    | 313            | 18    | 137            | 10    |

### PG MEN AND WOMEN INTRAMURALS