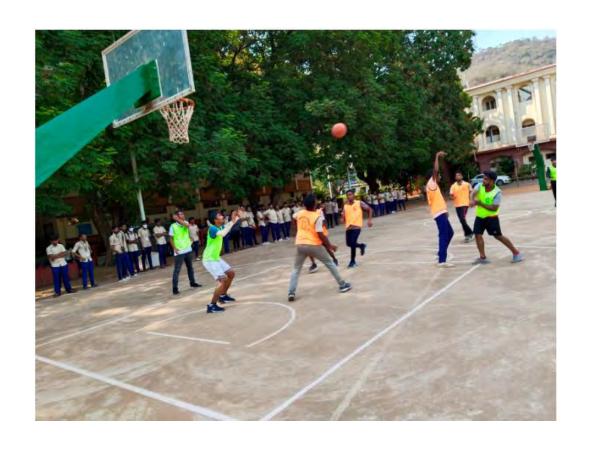

## INTRAMURAL COMPETITIONS 2022-23 UG & PG - MEN & WOMEN

Organised by:

Department of Physical Education and Sports Sciences

SPONSORS: SIDDHARTHA ACADEMY OF GENERAL & TECHNICAL EDUCATION

#### CIRCULAR

The Intramurals for P.G. Students (Men) will be organized in the following Games & Sports from February 13, 2023 at 3:00 PM onwards.

| S.No | Game/Sport                                              | No of players | Dates                                      |
|------|---------------------------------------------------------|---------------|--------------------------------------------|
| 1.   | Badminton<br>Singles(Men)                               | 1+1           | 13.02.2023                                 |
| 2.   | Volleyball (Men)                                        | 8             | 27.02.2023-28.02.2023                      |
| 3.   | Chess (Men)                                             | 1+1           | 14.02.2023                                 |
| 4.   | Table Tennis Singles<br>(Men)                           | 1+1           | 13.02.2023                                 |
| 5.   | Kabaddi (Men)                                           | 8             | 24.02.2022-25.02.2023                      |
| 6.   | Cricket (Men)                                           | 13            | Feb 24 onwards                             |
| 7.   | Athletics (Men)<br>100,200, 400,<br>Shot-put, Long jump | individuals   | 01.03.2023- 2:30 PM<br>02.03.2023- 2:30 PM |