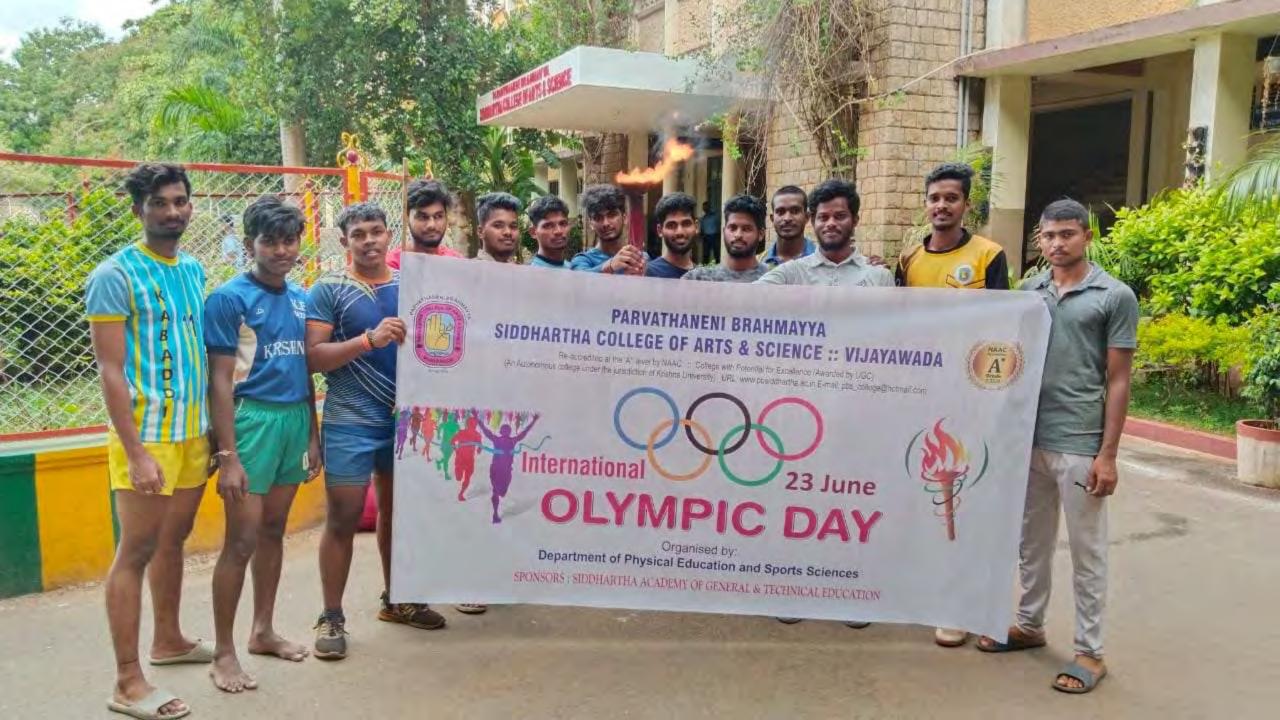

Organised by:

Department of Physical Education and Sports Sciences

SPONSORS: SIDDHARTHA ACADEMY OF GENERAL & TECHNICAL EDUCATION

## **International Olympic day**

International Olympic Day is celebrated annually on June 23rd to promote the Olympic values and encourage participation in sport across the globe, regardless of age, gender, or athletic ability. Here are key points about International Olympic Day:

#### **Purpose:**

- **1.Promote the Olympic Values**: International Olympic Day aims to spread the principles of Olympism, which include excellence, friendship, and respect.
- **2.Encourage Participation in Sports**: The day is dedicated to inspiring people to get active and participate in sports and physical activities.
- **3.Foster Global Unity and Peace**: It promotes the idea of using sport to foster understanding and peaceful cooperation among different cultures and nations.
- Olympic torch flamed by college principle Dr. M Ramesh and run, start by director, principle, sports students, staff members and physical directors.
- 100 sports students were participated in this Olympic day run.