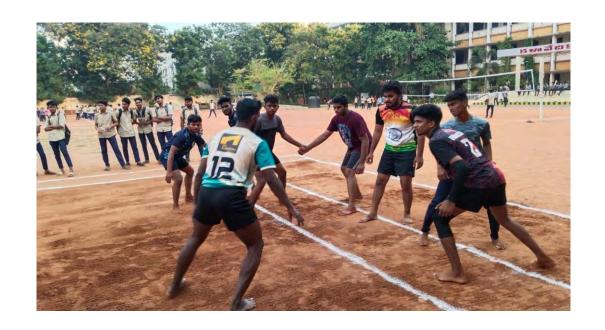

## INTRAMURAL COMPETITIONS 2022-23 UG & PG - MEN & WOMEN

Organised by:

Department of Physical Education and Sports Sciences

SPONSORS: SIDDHARTHA ACADEMY OF GENERAL & TECHNICAL EDUCATION

#### DEPARTMENT OF PHYSICAL EDUCATION & SPORTS SCIENCES

INTRAMURALS GAMES & SPORTS PARTICIPATED LIST OF THE TEAMS, PLAVERS VEAR -2022-23

| S.NO | NAME OF THE EVENT | UG ME          | N     | UG WOMEN       |       | PG ME          | :N    | PG WON         | MEN   |
|------|-------------------|----------------|-------|----------------|-------|----------------|-------|----------------|-------|
|      |                   | No of .players | Teams | No.of. players | Teams | No. of players | Teams | No. of players | Teams |
| 1.   | BADMINTON         | 52             | 44    | 10             | 44    | 19             |       | 13             | 1-4   |
| 2.   | CHESS             | 21             | -     | 04             |       | 20             | +-    | 06             | 122   |
| 3.   | TABLE TENNIS      | 08             |       |                |       | 10             |       | 05             |       |
| 4.   | VOLLEYBALL        | 168            | 21    |                |       | 56             | 07    |                | ++    |
| 5.   | кно-кно           | 60             | 06    |                |       |                | -     | 40             | 04    |
| 6.   | KABADDI           | 184            | 23    | 24             | 03    | 40             | 05    | 24             | 03    |
| 7.   | CRICKET           | 645            | 43    |                | -     | 78             | 06    | -              |       |
| 8.   | THROWBALL         | -              |       | 40             | 04    |                | **    | 27             | 03    |
| 9.   | ATHLETICS 100MTRS | 41             | 22    | 12             | -     | 23             |       | 04             |       |
| 0.   | 200MTRS           | 41             | 100   | 04             | -     | 24             |       | 06             | **    |
| 1.   | 400MTRS           | 25             | 77    | 04             |       | 18             |       | 04             |       |
| 2.   | LONG JUMP         | 29             |       | 04             |       | 13             |       | 04             | -     |
| 3.   | SHOT PUT          | 23             | 77    | 04             |       | 12             |       | 04             |       |
|      | TOTAL PLAYERS     | 1297           | 93    | 106            | 07    | 313            | 18    | 137            | 10    |

### PG MEN AND WOMEN INTRAMURALS