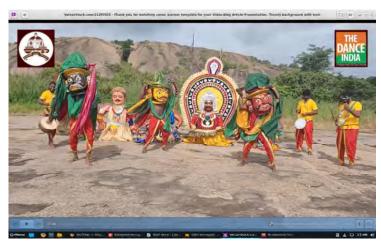

287 Students participated in international yoga day at our College Indoor Stadium.

Yoga Students of P.B.Siddhartha College demonstrated the Yoga Asanas.

Principle, Dean, Director and faculty members were participated in the event.



#### **DEPARTMENT OF ELECTRONICS**

As a part of ELECTROVISION the Department of Electronics and P.B Siddhartha College of Arts and Science organized Cultural events such as singing and Dancing for the students from various Colleges and higher education institutions. Students from various colleges participated and gave an excellent exhibit of their talents.



























#### Bharatanatyam, Kuchipudi and Mohiniyattam





#### Dhamabali & Ruff Folk Dance and Folk Dance





#### Kuchipudi Naatyam







#### Bharatanatyam and Folk Dance









#### Chilipili Gombe Dance and Odissi Dance









#### Bharatanatyam Dance







Sri Krishna Leela Tarangini(Sri Narayana Teerthula Virachita Taranga Gaanam)





#### Perini Naatyam and Andhra Naatyam







#### Bharatanatyam and Dollu Kunita(Folk Dance)



#### Mohiniattam and Kuchipudi





#### Kathakali and Bharatanatyam



#### Chhau Dance and Odissi Dance









#### Young Tarang



#### Young Tarang



#### Ghana Raaga Pancha Ratna Krutula Brundaganam







#### Young Tarang





#### Young Tarang





# P.B.Siddhrartha College of Arts & Science :: Department of Computer Science Vibhaava-2023, A State Level Techno-Cultural Post Graduate Computer Science Student Meet, 12<sup>th</sup> May 2023

The Department of Computer Science is organized a One Day State Level Techno-Cul