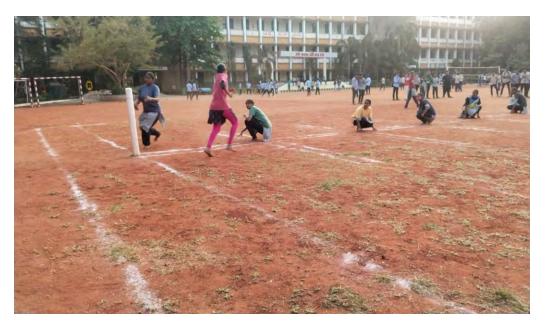

## INTRAMURAL COMPETITIONS 2022-23 UG & PG - MEN & WOMEN

Organised by:

Department of Physical Education and Sports Sciences

SPONSORS: SIDDHARTHA ACADEMY OF GENERAL & TECHNICAL EDUCATION

#### DEPARTMENT OF PHYSICAL EDUCATION & SPORTS SCIENCES

INTRAMURALS GAMES & SPORTS PARTICIPATED LIST OF THE TEAMS, PLAVERS VEAR -2022-23

| S.NO | NAME OF THE EVENT | UG ME          | N     | UG WOMEN       |       | PG ME          | :N    | PG WON         | MEN   |
|------|-------------------|----------------|-------|----------------|-------|----------------|-------|----------------|-------|
|      |                   | No of .players | Teams | No.of. players | Teams | No. of players | Teams | No. of players | Teams |
| 1.   | BADMINTON         | 52             | 44    | 10             | 44    | 19             |       | 13             | 1-4   |
| 2.   | CHESS             | 21             | -     | 04             |       | 20             | +-    | 06             | 122   |
| 3.   | TABLE TENNIS      | 08             |       |                |       | 10             |       | 05             |       |
| 4.   | VOLLEYBALL        | 168            | 21    |                |       | 56             | 07    |                | ++    |
| 5.   | кно-кно           | 60             | 06    |                |       |                | -     | 40             | 04    |
| 6.   | KABADDI           | 184            | 23    | 24             | 03    | 40             | 05    | 24             | 03    |
| 7.   | CRICKET           | 645            | 43    |                | -     | 78             | 06    | -              |       |
| 8.   | THROWBALL         | -              |       | 40             | 04    |                | **    | 27             | 03    |
| 9.   | ATHLETICS 100MTRS | 41             | 22    | 12             | -     | 23             |       | 04             |       |
| 0.   | 200MTRS           | 41             | 100   | 04             | -     | 24             |       | 06             | **    |
| 1.   | 400MTRS           | 25             | 77    | 04             |       | 18             |       | 04             |       |
| 2.   | LONG JUMP         | 29             |       | 04             |       | 13             |       | 04             | -     |
| 3.   | SHOT PUT          | 23             | 77    | 04             |       | 12             |       | 04             |       |
|      | TOTAL PLAYERS     | 1297           | 93    | 106            | 07    | 313            | 18    | 137            | 10    |