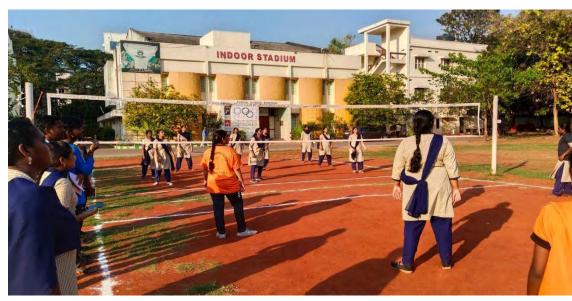

## INTRAMURAL COMPETITIONS 2022-23 UG & PG - MEN & WOMEN

Organised by:

Department of Physical Education and Sports Sciences

SPONSORS: SIDDHARTHA ACADEMY OF GENERAL & TECHNICAL EDUCATION

#### DEPARTMENT OF PHYSICAL EDUCATION & SPORTS SCIENCES

INTRAMURALS GAMES & SPORTS PARTICIPATED LIST OF THE TEAMS, PLAVERS VEAR -2022-23

| S.NO | NAME OF THE EVENT | UG ME          | N     | UG WOMEN       |       | PG ME          | :N    | PG WON         | MEN   |
|------|-------------------|----------------|-------|----------------|-------|----------------|-------|----------------|-------|
|      |                   | No of .players | Teams | No.of. players | Teams | No. of players | Teams | No. of players | Teams |
| 1.   | BADMINTON         | 52             | 44    | 10             | 44    | 19             |       | 13             | 1-4   |
| 2.   | CHESS             | 21             | -     | 04             |       | 20             | +-    | 06             | 122   |
| 3.   | TABLE TENNIS      | 08             |       |                |       | 10             |       | 05             |       |
| 4.   | VOLLEYBALL        | 168            | 21    |                |       | 56             | 07    |                | ++    |
| 5.   | кно-кно           | 60             | 06    |                |       |                | -     | 40             | 04    |
| 6.   | KABADDI           | 184            | 23    | 24             | 03    | 40             | 05    | 24             | 03    |
| 7.   | CRICKET           | 645            | 43    |                | -     | 78             | 06    | -              |       |
| 8.   | THROWBALL         | -              |       | 40             | 04    |                | **    | 27             | 03    |
| 9.   | ATHLETICS 100MTRS | 41             | 22    | 12             | -     | 23             |       | 04             |       |
| 0.   | 200MTRS           | 41             | 100   | 04             | -     | 24             |       | 06             | **    |
| 1.   | 400MTRS           | 25             | 77    | 04             |       | 18             |       | 04             |       |
| 2.   | LONG JUMP         | 29             |       | 04             |       | 13             |       | 04             | -     |
| 3.   | SHOT PUT          | 23             | 77    | 04             |       | 12             |       | 04             |       |
|      | TOTAL PLAYERS     | 1297           | 93    | 106            | 07    | 313            | 18    | 137            | 10    |

### UG MEN AND WOMEN INTRAMURALS

Estd.1975