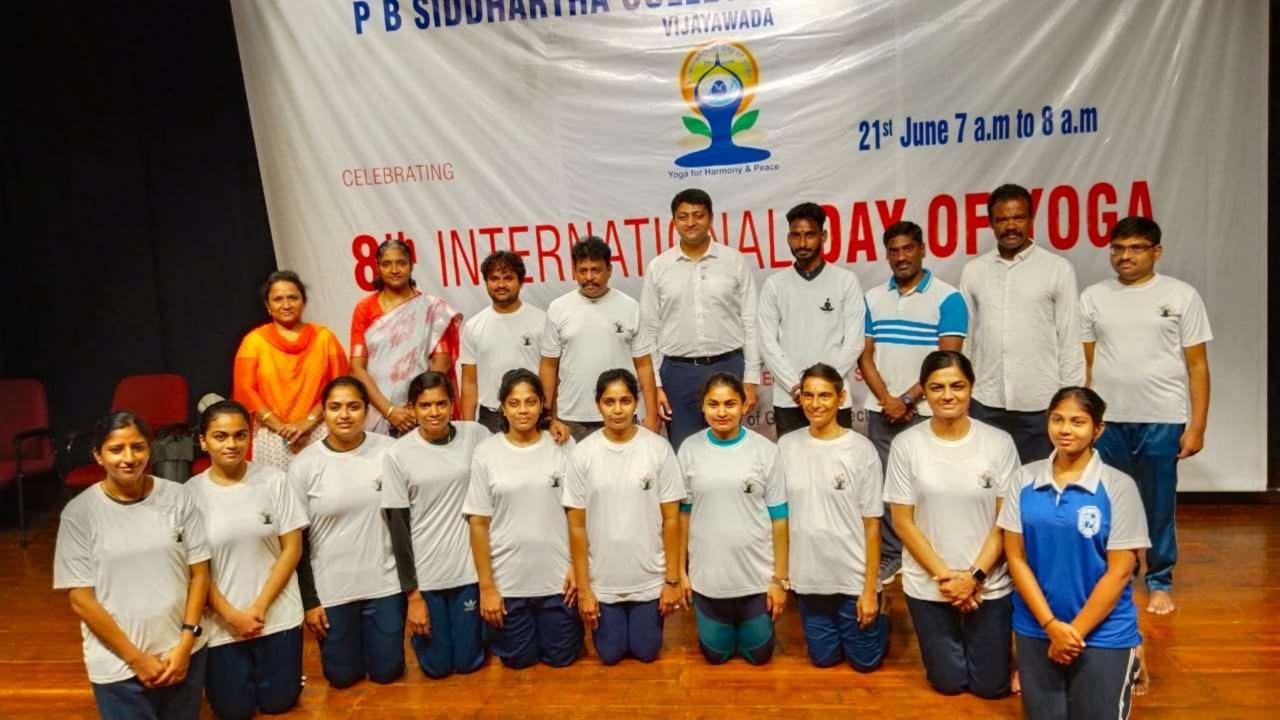

back side of this form for following full time University Course. The Plants more on if not his than one position year duration for which examinations are also conducted by the University. digit in the present to ther Canhad that the Annual Supporption and I U.T. Fee Fund for 201 201 is paid.



# PB SIDDHARTHA COLLEGE OF ARTS & SCIENCE



# **NATIONAL SPORTS DAY 2022**

Org by: Department Of Physical Education & Sports Sciences













# P B SIDDHARTHA COLLEGE OF ARTS & SCIENCE VIJAYAWADA



CELEBRATING

21st June 7 a.m to 8 a.m

# 8th INTERNATIONAL DAY OF YOGA

Chief Guest: Jai H. Desai Vice President at Pick a Book India, Executive Director BNI

Orgnised by: Department of Physical Education & Sports Sciences

Sponsored by: Siddhartha Academy of General & Technical Education









International Yoga Day, also known as World Yoga Day, is celebrated annually on June 21st. The day was declared by the United Nations General Assembly (UNGA) on December 11, 2014, following a proposal by the Prime Minister of India, Narendra Modi, during his address to the UNGA on September 27, 2014.

Chief guest of this programme: Jai H. Desai (vice president at pick a book india, executive director BNI).

The number of students participated were 400 (NSS, NCC, SPORTS STUDENTS).

Principle, Director, Dean and all other Faculty members were participated on this auspicious day.



# PARVATHANENI BRAHMAYYA SIDDHARTHA COLLEGE OF ARTS & SCIENCE :: VIJAYAWADA



Re-accredited at the 'A\*' level by NAAC :: College with Potential for Excellence (Awarded by UGC)

(An Autonomous college under the