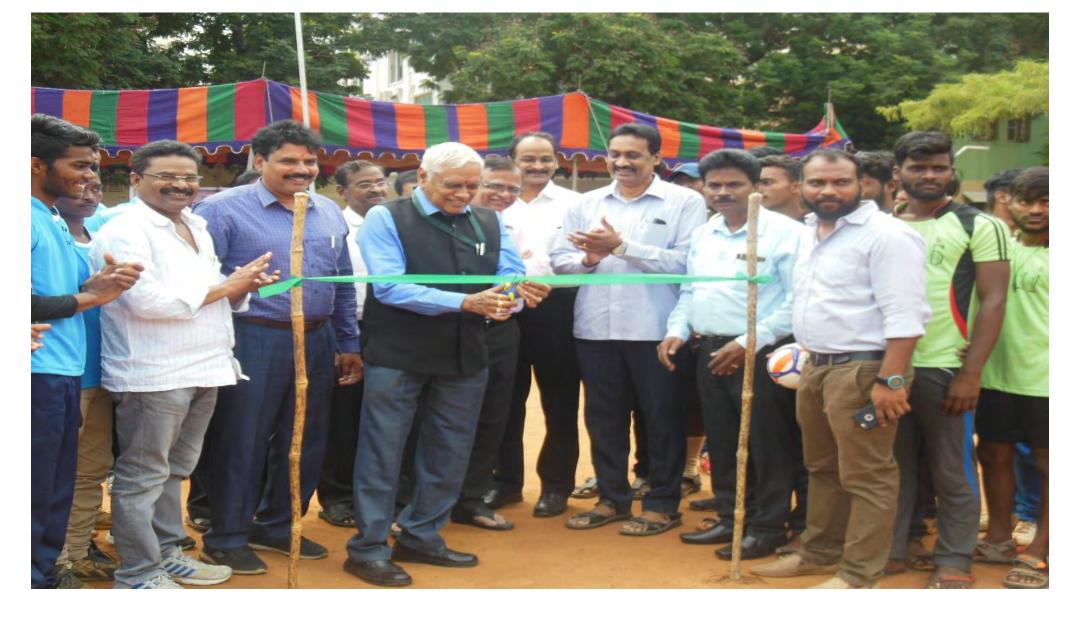

## **International Olympic day**

International Olympic Day is celebrated annually on June 23rd to promote the Olympic values and encourage participation in sport across the globe, regardless of age, gender, or athletic ability. Here are key points about International Olympic Day:

#### **Purpose:**

- **1.Promote the Olympic Values**: International Olympic Day aims to spread the principles of Olympism, which include excellence, friendship, and respect.
- **2.Encourage Participation in Sports**: The day is dedicated to inspiring people to get active and participate in sports and physical activities.
- **3.Foster Global Unity and Peace**: It promotes the idea of using sport to foster understanding and peaceful cooperation among different cultures and nations.
- Olympic torch flamed by college principle Dr. M Ramesh and run, start by director, principle, sports students, staff members and physical directors.
- 100 sports students were participated in this Olympic day run.