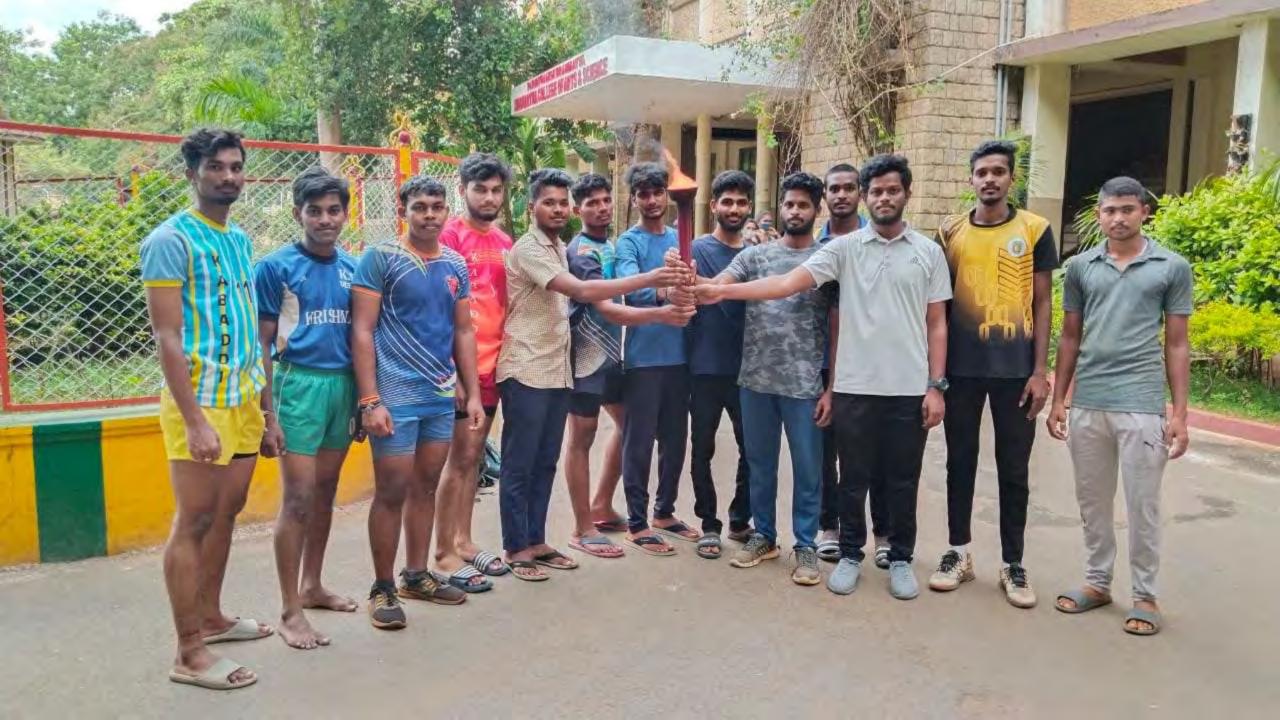

## **International Olympic day**

International Olympic Day is celebrated annually on June 23rd to promote the Olympic values and encourage participation in sport across the globe, regardless of age, gender, or athletic ability. Here are key points about International Olympic Day:

#### **Purpose:**

- **1.Promote the Olympic Values**: International Olympic Day aims to spread the principles of Olympism, which include excellence, friendship, and respect.
- **2.Encourage Participation in Sports**: The day is dedicated to inspiring people to get active and participate in sports and physical activities.
- **3.Foster Global Unity and Peace**: It promotes the idea of using sport to foster understanding and peaceful cooperation among different cultures and nations.
- Olympic torch flamed by college principle Dr. M Ramesh and run, start by director, principle, sports students, staff members and physical directors.
- 100 sports students were participated in this Olympic day run.