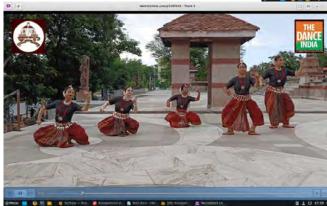

day at our College Indoor Stadium.

Yoga Students of P.B.Siddhartha College demonstrated the Yoga Asanas.

Principle, Dean, Director and faculty members were participated in the event.



#### **DEPARTMENT OF ELECTRONICS**

As a part of ELECTROVISION the Department of Electronics and P.B Siddhartha College of Arts and Science organized Cultural events such as singing and Dancing for the students from various Colleges and higher education institutions. Students from various colleges participated and gave an excellent exhibit of their talents.



























#### Bharatanatyam, Kuchipudi and Mohiniyattam





#### Dhamabali & Ruff Folk Dance and Folk Dance





#### Kuchipudi Naatyam







#### Bharatanatyam and Folk Dance









#### Chilipili Gombe Dance and Odissi Dance









#### Bharatanatyam Dance







Sri Krishna Leela Tarangini(Sri Narayana Teerthula Virachita Taranga Gaanam)





#### Perini Naatyam and Andhra Naatyam







#### Bharatanatyam and Dollu Kunita(Folk Dance)



#### Mohiniattam and Kuchipudi





#### Kathakali and Bharatanatyam



#### Chhau Dance and Odissi Dance









#### Young Tarang



#### Young Tarang



#### Ghana Raaga Pancha Ratna Krutula Brundaganam







#### Young Tarang





#### Young Tarang





# P.B.Siddhrartha College of Arts & Science :: Department of Computer Science Vibhaava-2023, A State Level Techno-Cultural Post Graduate Computer Science Student Meet, 12<sup>th</sup> May 2023

The Department of Computer Science is organized a One Day State Level Techno-Cultural Post Graduate Computer Science Student Meet