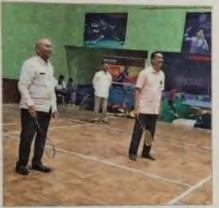

## **International Olympic day**

International Olympic Day is celebrated annually on June 23rd to promote the Olympic values and encourage participation in sport across the globe, regardless of age, gender, or athletic ability. Here are key points about International Olympic Day:

#### **Purpose:**

- **1.Promote the Olympic Values**: International Olympic Day aims to spread the principles of Olympism, which include excellence, friendship, and respect.
- **2.Encourage Participation in Sports**: The day is dedicated to inspiring people to get active and participate in sports and physical activities.
- **3.Foster Global Unity and Peace**: It promotes the idea of using sport to foster understanding and peaceful cooperation among different cultures and nations.
- Olympic torch flamed by college principle Dr. M Ramesh and run, start by director, principle, sports students, staff members and physical directors.
- 100 sports students were participated in this Olympic day run.