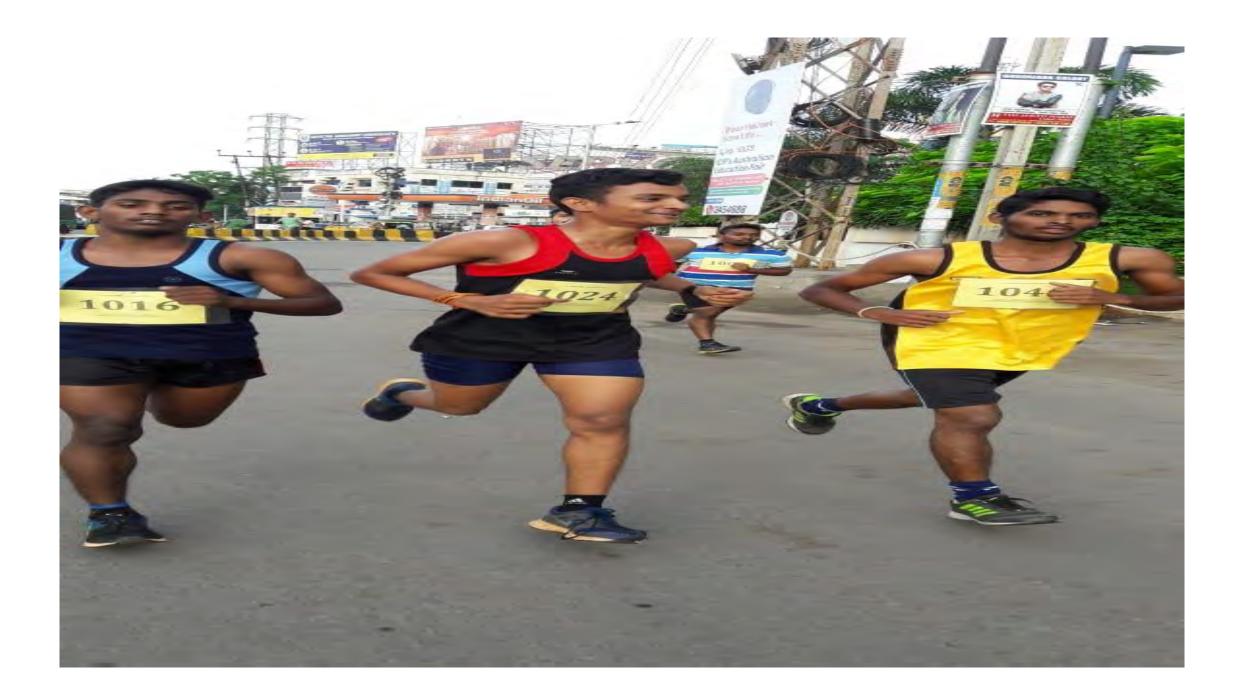

## **International Olympic day**

International Olympic Day is celebrated annually on June 23rd to promote the Olympic values and encourage participation in sport across the globe, regardless of age, gender, or athletic ability. Here are key points about International Olympic Day:

#### **Purpose:**

- **1.Promote the Olympic Values**: International Olympic Day aims to spread the principles of Olympism, which include excellence, friendship, and respect.
- **2.Encourage Participation in Sports**: The day is dedicated to inspiring people to get active and participate in sports and physical activities.
- **3.Foster Global Unity and Peace**: It promotes the idea of using sport to foster understanding and peaceful cooperation among different cultures and nations.
- Olympic torch flamed by college principle Dr. M Ramesh and run, start by director, principle, sports students, staff members and physical directors.
- 100 sports students were participated in this Olympic day run.