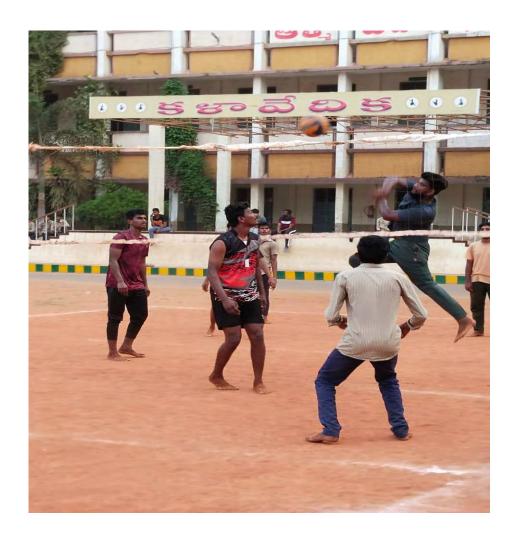

## INTRAMURAL COMPETITIONS 2022-23 UG & PG - MEN & WOMEN

Organised by:

Department of Physical Education and Sports Sciences

SPONSORS: SIDDHARTHA ACADEMY OF GENERAL & TECHNICAL EDUCATION

#### CIRCULAR

The Intramurals for P.G. Students (Men) will be organized in the following Games & Sports from February 13, 2023 at 3:00 PM onwards.

| S.No | Game/Sport                                              | No of players | Dates                                      |
|------|---------------------------------------------------------|---------------|--------------------------------------------|
| 1.   | Badminton<br>Singles(Men)                               | 1+1           | 13.02.2023                                 |
| 2.   | Volleyball (Men)                                        | 8             | 27.02.2023-28.02.2023                      |
| 3.   | Chess (Men)                                             | 1+1           | 14.02.2023                                 |
| 4.   | Table Tennis Singles<br>(Men)                           | 1+1           | 13.02.2023                                 |
| 5.   | Kabaddi (Men)                                           | 8             | 24.02.2022-25.02.2023                      |
| 6.   | Cricket (Men)                                           | 13            | Feb 24 onwards                             |
| 7.   | Athletics (Men)<br>100,200, 400,<br>Shot-put, Long jump | individuals   | 01.03.2023- 2:30 PM<br>02.03.2023- 2:30 PM |

#### CIRCULAR

The Intramurals for U.G. Students (Men) will be organized in the following Games & Sports from March 13, 2023 at 02:00 PM onwards.

| S.No | Game/Sport                                              | No of players | Dates                                      |
|------|---------------------------------------------------------|---------------|--------------------------------------------|
| 1.   | Badminton Singles (Men)                                 | 1+1           | 13.03.2023                                 |
| 2.   | Volleyball (Men)                                        | 8             | 15.03.2023 onwards                         |
| 3.   | Chess (Men)                                             | 1+1           | 14.03.2023                                 |
| 4.   | Table Tennis Singles<br>(Men)                           | 1+1           | 13.03.2023                                 |
| 5.   | Kho-Kho (Men)                                           | 10            | 16.03.2023 onwards                         |
| 6.   | Kabaddi (Men)                                           | 8             | 17.03.2023-18.03.2023                      |
| 7.   | Cricket (Men)                                           | 15            | 13th March onwards                         |
| 8.   | Athletics (Men) 100,<br>200,400,<br>Shot-Put, Long jump | individuals   | 27.03.2023-03:00 PM<br>23.03.2023-03:30 PM |