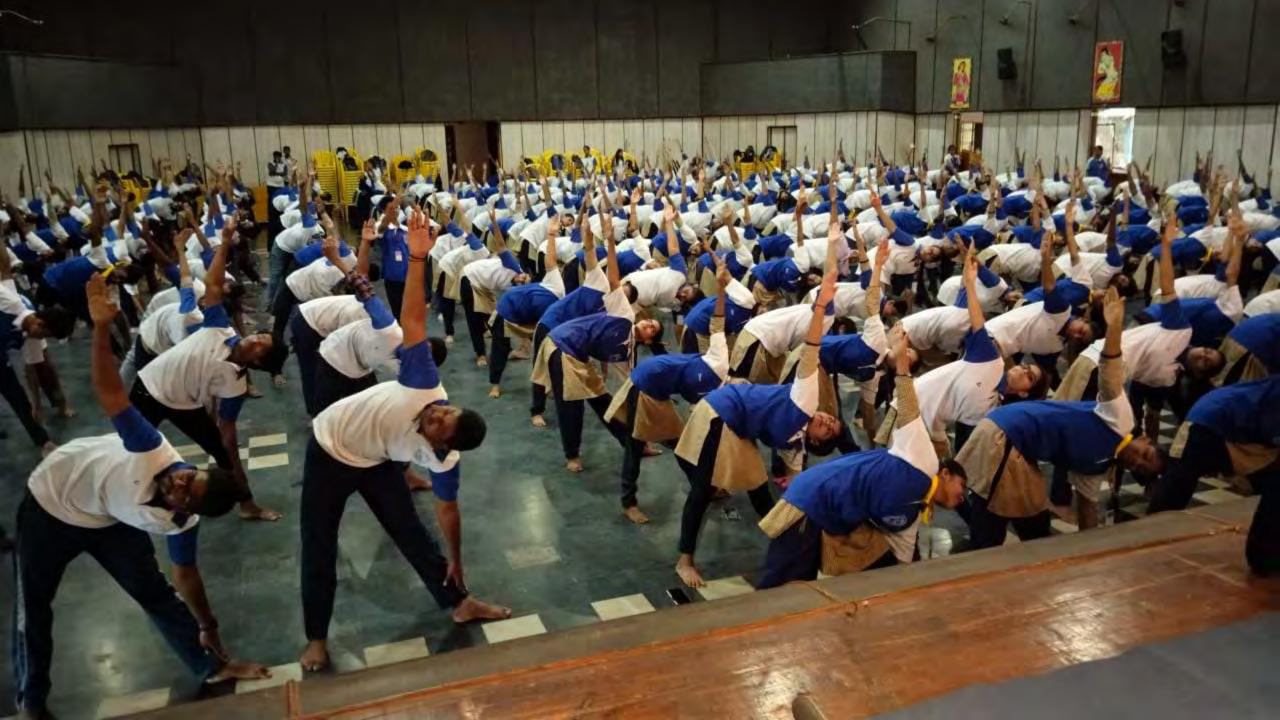

e back side of this form for following full time University Course. The Plants more on if not his than one position year duration for which examinations are also conducted by the University. digit in the present to ther Canhad that the Annual Supporption and I U.T. Fee Fund for 201 201 is paid.



# PB SIDDHARTHA COLLEGE OF ARTS & SCIENCE



# **NATIONAL SPORTS DAY 2022**

Org by: Department Of Physical Education & Sports Sciences













# P B SIDDHARTHA COLLEGE OF ARTS & SCIENCE VIJAYAWADA



CELEBRATING

21st June 7 a.m to 8 a.m

# 8th INTERNATIONAL DAY OF YOGA

Chief Guest: Jai H. Desai Vice President at Pick a Book India, Executive Director BNI

Orgnised by: Department of Physical Education & Sports Sciences

Sponsored by: Siddhartha Academy of General & Technical Education









International Yoga Day, also known as World Yoga Day, is celebrated annually on June 21st. The day was declared by the United Nations General Assembly (UNGA) on December 11, 2014, following a proposal by the Prime Minister of India, Narendra Modi, during his address to the UNGA on September 27, 2014.

Chief guest of this programme: Jai H. Desai (vice president at pick a book india, executive director BNI).

The number of students participated were 400 (NSS, NCC, SPORTS STUDENTS).

Principle, Director, Dean and all other Faculty members were participated on this auspicious day.



# PARVATHANENI BRAHMAYYA SIDDHARTHA COLLEGE OF ARTS & SCIENCE :: VIJAYAWADA



Re-accredited at the 'A\*' level by NAAC :: College with Potential for Excellence (Awarded by UGC)

(An Autonomous college under t