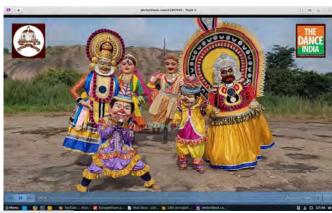

a day at our College Indoor Stadium.

Yoga Students of P.B.Siddhartha College demonstrated the Yoga Asanas.

Principle, Dean, Director and faculty members were participated in the event.



#### **DEPARTMENT OF ELECTRONICS**

As a part of ELECTROVISION the Department of Electronics and P.B Siddhartha College of Arts and Science organized Cultural events such as singing and Dancing for the students from various Colleges and higher education institutions. Students from various colleges participated and gave an excellent exhibit of their talents.



























#### Bharatanatyam, Kuchipudi and Mohiniyattam





#### Dhamabali & Ruff Folk Dance and Folk Dance





#### Kuchipudi Naatyam







#### Bharatanatyam and Folk Dance









#### Chilipili Gombe Dance and Odissi Dance









#### Bharatanatyam Dance







Sri Krishna Leela Tarangini(Sri Narayana Teerthula Virachita Taranga Gaanam)





#### Perini Naatyam and Andhra Naatyam







#### Bharatanatyam and Dollu Kunita(Folk Dance)



#### Mohiniattam and Kuchipudi





#### Kathakali and Bharatanatyam



#### Chhau Dance and Odissi Dance









#### Young Tarang



#### Young Tarang



#### Ghana Raaga Pancha Ratna Krutula Brundaganam







#### Young Tarang





#### Young Tarang





# P.B.Siddhrartha College of Arts & Science :: Department of Computer Science Vibhaava-2023, A State Level Techno-Cultural Post Graduate Computer Science Student Meet, 12<sup>th</sup> May 2023

The Department of Computer Science is organized a One Day State Level Techno-Cultural Post Graduate Computer Science Student Me