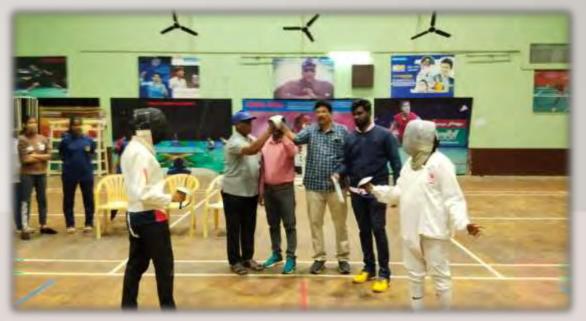

2 The Secretary, Sports Reard, SRUMTM.
- 3, All the Principals and Physical Directors

**VENUE** 

•

Krishna University Inter Collegiate FENCING (&W) tournament cum University team Selection trials will be held at P.B.Siddhartha College of Arts & Science, Vijayawada on 10th December, 2022. The team Manager's of the participating Colleges are requested to report to the Organizing Secretary along with the eligibility forms in triplicate and identity cards on 10th December, 2022 at 9:00 AM for the drawing Fixtures. Those who wish to Participate in the Selection trials are instructed to report to the Org. Secretary on December 10th, 2022 at 10:00 AM.

## SELECTION COMMITTEE:

SRI P.SANGEETH BABU - (COACH) DSA GUNTUR

SRI. P. MANI PRAKASH - LIPE- GDC MOVVA

TOTAL PLAYER PARTICIPITATED - 22









## DRAW SHEET



## ENTRY FORMS

| 44  | -              | -            | Spa II  | Pant     | e of Feores | =    | to the | =       | 100       | -        | FIFE  | CONT. BEST. |   |
|-----|----------------|--------------|---------|----------|-------------|------|--------|---------|-----------|----------|-------|-------------|---|
| 뒤   | SEPSIMA EMPINA | A ALEXANDRAL | lethole | CINI AND | Judy.       | 7224 |        | EAST IN | ne relich | a refere | 19540 |             | * |
|     |                |              |         |          |             |      | 4      |         |           |          |       |             |   |
| Ħ   |                |              |         |          |             |      |        |         |           |          |       |             |   |
| H   |