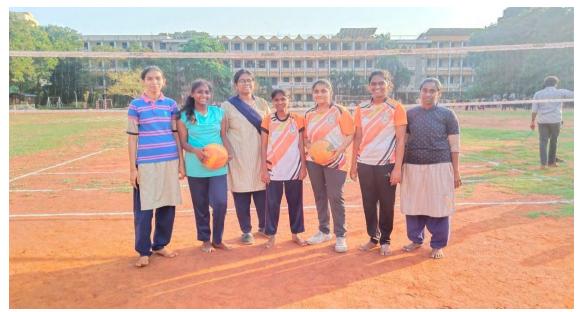

## INTRAMURAL COMPETITIONS 2022-23 UG & PG - MEN & WOMEN

Organised by:

Department of Physical Education and Sports Sciences

SPONSORS: SIDDHARTHA ACADEMY OF GENERAL & TECHNICAL EDUCATION

#### DEPARTMENT OF PHYSICAL EDUCATION & SPORTS SCIENCES

INTRAMURALS GAMES & SPORTS PARTICIPATED LIST OF THE TEAMS, PLAVERS VEAR -2022-23

| S.NO | NAME OF THE EVENT | UG ME          | N     | UG WOMEN       |       | PG ME          | :N    | PG WON         | MEN   |
|------|-------------------|----------------|-------|----------------|-------|----------------|-------|----------------|-------|
|      |                   | No of .players | Teams | No.of. players | Teams | No. of players | Teams | No. of players | Teams |
| 1.   | BADMINTON         | 52             | 44    | 10             | 44    | 19             |       | 13             | 1-4   |
| 2.   | CHESS             | 21             | -     | 04             |       | 20             | +-    | 06             | 122   |
| 3.   | TABLE TENNIS      | 08             |       |                |       | 10             |       | 05             |       |
| 4.   | VOLLEYBALL        | 168            | 21    |                |       | 56             | 07    |                | ++    |
| 5.   | кно-кно           | 60             | 06    |                |       |                | -     | 40             | 04    |
| 6.   | KABADDI           | 184            | 23    | 24             | 03    | 40             | 05    | 24             | 03    |
| 7.   | CRICKET           | 645            | 43    |                | -     | 78             | 06    | -              |       |
| 8.   | THROWBALL         | -              |       | 40             | 04    |                | **    | 27             | 03    |
| 9.   | ATHLETICS 100MTRS | 41             | 22    | 12             | -     | 23             |       | 04             |       |
| 0.   | 200MTRS           | 41             | 100   | 04             | -     | 24             |       | 06             | **    |
| 1.   | 400MTRS           | 25             | 77    | 04             |       | 18             |       | 04             |       |
| 2.   | LONG JUMP         | 29             |       | 04             |       | 13             |       | 04             | -     |
| 3.   | SHOT PUT          | 23             | 77    | 04             |       | 12             |       | 04             |       |
|      | TOTAL PLAYERS     | 1297           | 93    | 106            | 07    | 313            | 18    | 137            | 10    |

### UG MEN AND WOMEN INTRAMURALS

Estd.1975