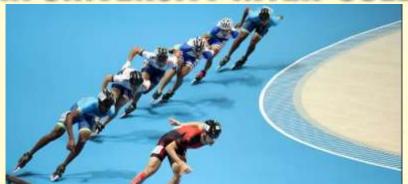

## KRISHNA UNIVERSITY INTER-COLLEGIATE

# ROLLER SKATING TOURNAMENT CUM SELECTION TRIALS

30th JANUARY 2023 VENUE: P.B.S.GROUNDS

Org.by

Dept.of Physical Education & sports Sciences P.B.Siddhartha College of Arts & Science, Vijayawada

#### VENUE

Krishna University Inter Collegiate ROLLER SKATING (Men) tournament cum University team Selection trials will be held at P.B.Siddhartha College of Arts & Science, Vijayawada on 30th January 2023. The team Manager's of the participating Colleges are requested to report to the Organizing Secretary along with the eligibility forms in triplicate and identity cards on 30th January.2023 at 8.00 AM for the drawing Fixtures. Those who wish to Participate in the Selection trials are instructed to report to the Org. Secretary on January 30th, 2023 at 08:00 AM.