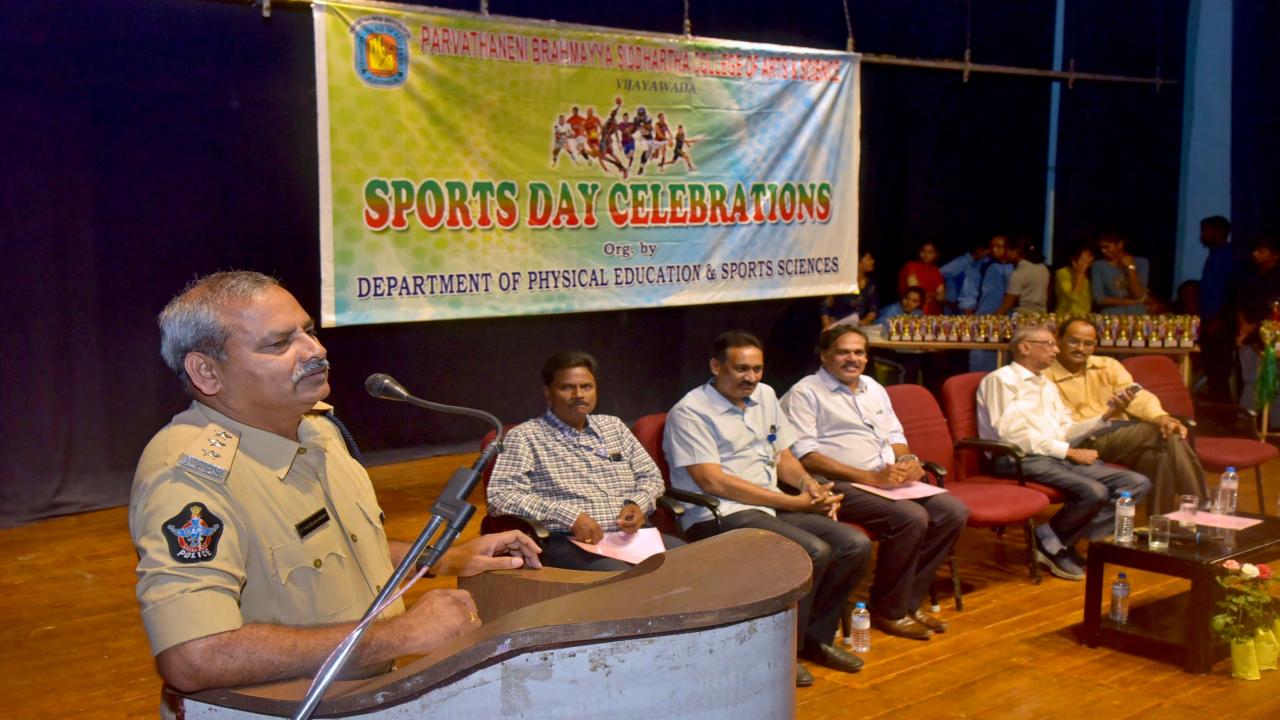

on

Address By Guesta of Honour : 1 Sri N. Venkateswarta, President, SAGTE

Sei Sureddi Venkateswara Rao, Treasurer, SAGTE & Convenor, P. B. Siddhartha College, Vijayawada
 J. Sei V. Babu Rao, Director, P. B. S. College, Vija

4. Prof.Rajesh. Jampolo, Doan, P.B.S. College, Vja.

Academic Prizes Presentation By Guesti.

Address by Distinguished Guest (So N.Bramma), 8td Custoes officer, Mumbai &

Tressurer, A.P. Volleybel Association

Milet Guest's Message : Sri P. Nagaraju Reddy, Asst. Commissioner of

Police, Vijayawada Central

Principal & Management Principal & Management

Price Distribution 1.00 & PG Sports Prices

2. Sports Medalists Crish awards 1. Staff (Sports Competitions) Prices

Vote of Thanks Delle Srinivase Rao, Head, Copt of Physical Education

Missional Arthem By : Students























## హలపారుగా..

ఉల్లాసంగా పీజ్ సిద్ధార్థ క్రీడా బనోత్వవం



the top to be desired to account and a second and a street to prove the desired account to the a

monthly for many that the control of the control of

- లెక్టాపుడం - లెక్టాపుడు మాట్లానికి సామాజానికి



## ವಿಲುವಲತ್ ಕುಡಿನ ವಿದ್ಯ ಭವಿಷ್ಯತ್ತುಕು ಪುನಾಬ

## ఘనంగా పిజ సిడ్డార్థ క్రీడా దినోత్సవ వేదుకలు

prof. cold

Secure and death according to the control beauty and death according to the control beauty and death according to the control beauty and control beauty according to the control beauty accord

and the state of t



introducted financial states for continuous regions of interpolar and implies of interpolar and interpolar and implies of interpolar and implies of interpolar and interpol











## KRISHNA UNIVE