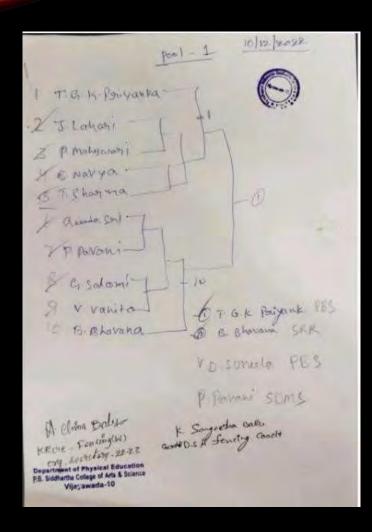

### DRAW SHEET

KRUIC ROLLER SKATING MEN TOURNAMENT 2022-2023 Org by: P.B. Siddhartha College of Arts & Science, Vijayawada

On: 30% January, 2023

Venue: P.B.Soldhartha College Grounds

| LNO | NAME OF THE COLLEGE/PLAYER | NO.OF.<br>ELIGIB<br>BLITTES | PLAYER PHONE<br>NO. | PLAYER<br>SIGNATURE                                                                                                                                                                                                                                                                                                                                                                                                                                                                                                                                                                                                                                                                                                                                                                                                                                                                                                                                                                                                                                                                                                                                                                                                                                                                                                                                                                                                                                                                                                                                                                                                                                                                                                                                                                                                                                                                                                                                                                                                                                                                                                            |
|-----|----------------------------|-----------------------------|---------------------|--------------------------------------------------------------------------------------------------------------------------------------------------------------------------------------------------------------------------------------------------------------------------------------------------------------------------------------------------------------------------------------------------------------------------------------------------------------------------------------------------------------------------------------------------------------------------------------------------------------------------------------------------------------------------------------------------------------------------------------------------------------------------------------------------------------------------------------------------------------------------------------------------------------------------------------------------------------------------------------------------------------------------------------------------------------------------------------------------------------------------------------------------------------------------------------------------------------------------------------------------------------------------------------------------------------------------------------------------------------------------------------------------------------------------------------------------------------------------------------------------------------------------------------------------------------------------------------------------------------------------------------------------------------------------------------------------------------------------------------------------------------------------------------------------------------------------------------------------------------------------------------------------------------------------------------------------------------------------------------------------------------------------------------------------------------------------------------------------------------------------------|
| 1.  | P B Sidelinanta College    | 3                           | HAISLA THUE         | I Var                                                                                                                                                                                                                                                                                                                                                                                                                                                                                                                                                                                                                                                                                                                                                                                                                                                                                                                                                                                                                                                                                                                                                                                                                                                                                                                                                                                                                                                                                                                                                                                                                                                                                                                                                                                                                                                                                                                                                                                                                                                                                                                          |
| Z.  | Vikes Color of These and   | 3                           | 9121516364          | Herid                                                                                                                                                                                                                                                                                                                                                                                                                                                                                                                                                                                                                                                                                                                                                                                                                                                                                                                                                                                                                                                                                                                                                                                                                                                                                                                                                                                                                                                                                                                                                                                                                                                                                                                                                                                                                                                                                                                                                                                                                                                                                                                          |
| 3.  | Makanda Dryreryong         | 3                           | 824750597           | The state of the s |
| 4.  | IN-BIN COLVER              | 3                           | demonage            | state of the                                                                                                                                                                                                                                                                                                                                                                                                                                                                                                                                                                                                                                                                                                                                                                                                                                                                                                                                                                                                                                                                                                                                                                                                                                                                                                                                                                                                                                                                                                                                                                                                                                                                                                                                                                                                                                                                                                                                                                                                                                                                                                                   |
| 5.  |                            |                             |                     | 1                                                                                                                                                                                                                                                                                                                                                                                                                                                                                                                                                                                                                                                                                                                                                                                                                                                                                                                                                                                                                                                                                                                                                                                                                                                                                                                                                                                                                                                                                                                                                                                                                                                                                                                                                                                                                                                                                                                                                                                                                                                                                                                              |
| 6,  |                            |                             |                     |                                                                                                                                                                                                                                                                                                                                                                                                                                                                                                                                                                                                                                                                                                                                                                                                                                                                                                                                                                                                                                                                                                                                                                                                                                                                                                                                                                                                                                                                                                                                                                                                                                                                                                                                                                                                                                                                                                                                                                                                                                                                                                                                |
| 7.  |                            |                             |                     |                                                                                                                                                                                                                                                                                                                                                                                                                                                                                                                                                                                                                                                                                                                                                                                                                                                                                                                                                                                                                                                                                                                                                                                                                                                                                                                                                                                                                                                                                                                                                                                                                                                                                                                                                                                                                                                                                                                                                                                                                                                                                                                                |
| B.  |                            | 1                           |                     |                                                                                                                                                                                                                                                                                                                                                                                                                                                                                                                                                                                                                                                                                                                                                                                                                                                                                                                                                                                                                                                                                                                                                                                                                                                                                                                                                                                                                                                                                                                                                                                                                                                                                                                                                                                                                                                                                                                                                                                                                                                                                                                                |
| 9.  |                            |                             | 1                   |                                                                                                                                                                                                                                                                                                                                                                                                                                                                                                                                                                                                                                                                                                                                                                                                                                                                                                                                                                                                                                                                                                                                                                                                                                                                                                                                                                                                                                                                                                                                                                                                                                                                                                                                                                                                                                                                                                                                                                                                                                                                                                                                |
| 10. |                            |                             |                     |                                                                                                                                                                                                                                                                                                                                                                                                                                                                                                                                                                                                                                                                                                                                                                                                                                                                                                                                                                                                                                                                                                                                                                                                                                                                                                                                                                                                                                                                                                                                                                                                                                                                                                                                                                                                                                                                                                                                                                                                                                                                                                                                |
| 11. |                            |                             |                     |                                                                                                                                                                                                                                                                                                                                                                                                                                                                                                                                                                                                                                                                                                                                                                                                                                                                                                                                                                                                                                                                                                                                                                                                                                                                                                                                                                                                                                                                                                                                                                                                                                                                                                                                                                                                                                                                                                                                                                                                                                                                                                                                |
| 12. |                            |                             |                     |                                                                                                                                                                                                                                                                                                                                                                                                                                                                                                                                                                                                                                                                                                                                                                                                                                                                                                                                                                                                                                                                                                                                                                                                                                                                                                                                                                                                                                                                                                                                                                                                                                                                                                                                                                                                                                                                                                                                                                                                                                                                                                                                |
| 13. | 4                          |                             |                     |                                                                                                                                                                                                                                                                                                                                                                                                                                                                                                                                                                                                                                                                                                                                                                                                                                                                                                                                                                                                                                                                                                                                                                                                                                                                                                                                                                                                                                                                                                                                                                                                                                                                                                                                                                                                                                                                                                                                                                                                                                                                                                                                |
| 14. |                            |                             |                     |                                                                                                                                                                                                                                                                                                                                                                                                                                                                                                                                                                                                                                                                                                                                                                                                                                                                                                                                                                                                                                                                                                                                                                                                                                                                                                                                                                                                                                                                                                                                                                                                                                                                                                                                                                                                                                                                                                                                                                                                                                                                                                                                |
| 15. |                            |                             |                     |                                                                                                                                                                                                                                                                                                                                                                                                                                                                                                                                                                                                                                                                                                                                                                                                                                                                                                                                                                                                                                                                                                                                                                                                                                                                                                                                                                                                                                                                                                                                                                                                                                                                                                                                                                                                                                                                                                                                                                                                                                                                                                                                |
| 16. |                            | 1                           |                     |                                                                                                                                                                                                                                                                                                                                                                                                                                                                                                                                                                                                                                                                                                                                                                                                                                                                                                                                                                                                                                                                                                                                                                                                                                                                                                                                                                                                                                                                                                                                                                                                                                                                                                                                                                                                                                                                                                                                                                                                                                                                                                                                |