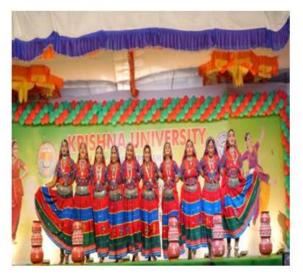

Regional Diversity: Mummaneni Subbarao Siddhartha Kalapeetam a cultural wing in the Institution had organized various programs which promoted regional diversity in the institution and neighbourhood. Dance forms are a vivid reflection of regional diversity, showcasing the unique cultural heritage, traditions, and history of different areas. Each region often has its distinctive dance styles, costumes, and music, which convey stories and customs specific to that locality were even broadcasted through Siddhartha Kalapeetam. This diversity enriches the academic experience by exposing everyone to a variety of regional perspectives and practices which were presented by our students in various events in and around Vijayawada by the cultural committee team. It fosters a sense of unity and mutual respect, while also highlighting the unique contributions of different regions. Siddhartha Kalapeetam created a more inclusive and dynamic learning environment that prepares students to thrive in a diverse and interconnected world to promote cultural exchange and appreciation on a global scale.

## **Regional Diversity:**

## **Siddhartha Inter Institutional Cultural Meet:**

|     |        | PROGRAMME SHEET                                                                                                                                                                                                                                                                                                                                                                                                                                                                                                                                                                                                                                                                                                                                                                                                                                                                                                                                                                                                                                                                                                                                                                                                                                                                                                                                                                                                                                                                                                                                                                                                                                                                                                                                                                                                                                                                                                                                                                                                                                                                                                                |            |
|-----|--------|--------------------------------------------------------------------------------------------------------------------------------------------------------------------------------------------------------------------------------------------------------------------------------------------------------------------------------------------------------------------------------------------------------------------------------------------------------------------------------------------------------------------------------------------------------------------------------------------------------------------------------------------------------------------------------------------------------------------------------------------------------------------------------------------------------------------------------------------------------------------------------------------------------------------------------------------------------------------------------------------------------------------------------------------------------------------------------------------------------------------------------------------------------------------------------------------------------------------------------------------------------------------------------------------------------------------------------------------------------------------------------------------------------------------------------------------------------------------------------------------------------------------------------------------------------------------------------------------------------------------------------------------------------------------------------------------------------------------------------------------------------------------------------------------------------------------------------------------------------------------------------------------------------------------------------------------------------------------------------------------------------------------------------------------------------------------------------------------------------------------------------|------------|
|     | 1      | Words of Welcome                                                                                                                                                                                                                                                                                                                                                                                                                                                                                                                                                                                                                                                                                                                                                                                                                                                                                                                                                                                                                                                                                                                                                                                                                                                                                                                                                                                                                                                                                                                                                                                                                                                                                                                                                                                                                                                                                                                                                                                                                                                                                                               |            |
| 2   |        | Prayer by students of Parvathaneni Brahmayya Siddhartha College of Arts & Science and Sri Durga Malleswara Siddhartha Mahili Kuli                                                                                                                                                                                                                                                                                                                                                                                                                                                                                                                                                                                                                                                                                                                                                                                                                                                                                                                                                                                                                                                                                                                                                                                                                                                                                                                                                                                                                                                                                                                                                                                                                                                                                                                                                                                                                                                                                                                                                                                              | 5.30 p.m.  |
|     | 3      |                                                                                                                                                                                                                                                                                                                                                                                                                                                                                                                                                                                                                                                                                                                                                                                                                                                                                                                                                                                                                                                                                                                                                                                                                                                                                                                                                                                                                                                                                                                                                                                                                                                                                                                                                                                                                                                                                                                                                                                                                                                                                                                                | 3 minutes  |
|     | 4      | Presentation on Siddhartha Institutions, Siddhartha Kala Peetham and                                                                                                                                                                                                                                                                                                                                                                                                                                                                                                                                                                                                                                                                                                                                                                                                                                                                                                                                                                                                                                                                                                                                                                                                                                                                                                                                                                                                                                                                                                                                                                                                                                                                                                                                                                                                                                                                                                                                                                                                                                                           | 5 minutes  |
| 4   | 5.     | Bharathanatyam by students of Dr.C.Sobhanadri Siddhartha College of                                                                                                                                                                                                                                                                                                                                                                                                                                                                                                                                                                                                                                                                                                                                                                                                                                                                                                                                                                                                                                                                                                                                                                                                                                                                                                                                                                                                                                                                                                                                                                                                                                                                                                                                                                                                                                                                                                                                                                                                                                                            | 10 minutes |
| ŀ   | 6.     | Duet Dance by students of KCP Siddhartha Adarsh Residential Public School                                                                                                                                                                                                                                                                                                                                                                                                                                                                                                                                                                                                                                                                                                                                                                                                                                                                                                                                                                                                                                                                                                                                                                                                                                                                                                                                                                                                                                                                                                                                                                                                                                                                                                                                                                                                                                                                                                                                                                                                                                                      | 8 minutes  |
| 1   | 7.     | School Sc | 12 minutes |
| 1   | 8      | Folk Dance by students of AG & SG Siddhartha College of Arts & Science                                                                                                                                                                                                                                                                                                                                                                                                                                                                                                                                                                                                                                                                                                                                                                                                                                                                                                                                                                                                                                                                                                                                                                                                                                                                                                                                                                                                                                                                                                                                                                                                                                                                                                                                                                                                                                                                                                                                                                                                                                                         | 9 minutes  |
| -   |        | by students of P.V.P. Siddhartha Institute of Technology                                                                                                                                                                                                                                                                                                                                                                                                                                                                                                                                                                                                                                                                                                                                                                                                                                                                                                                                                                                                                                                                                                                                                                                                                                                                                                                                                                                                                                                                                                                                                                                                                                                                                                                                                                                                                                                                                                                                                                                                                                                                       | 6 minutes  |
| L   | 9.     | Public School Public School                                                                                                                                                                                                                                                                                                                                                                                                                                                                                                                                                                                                                                                                                                                                                                                                                                                                                                                                                                                                                                                                                                                                                                                                                                                                                                                                                                                                                                                                                                                                                                                                                                                                                                                                                                                                                                                                                                                                                                                                                                                                                                    | 6 minutes  |
|     |        | Performance by K.Sruthi Samanvi, student of Intermediate in Sri Durga<br>Malleswara Siddhartha Mahila Junior Kalasala                                                                                                                                                                                                                                                                                                                                                                                                                                                                                                                                                                                                                                                                                                                                                                                                                                                                                                                                                                                                                                                                                                                                                                                                                                                                                                                                                                                                                                                                                                                                                                                                                                                                                                                                                                                                                                                                                                                                                                                                          | 8 minutes  |
| 71  |        | Presentation of Siddhartha Talent Team                                                                                                                                                                                                                                                                                                                                                                                                                                                                                                                                                                                                                                                                                                                                                                                                                                                                                                                                                                                                                                                                                                                                                                                                                                                                                                                                                                                                                                                                                                                                                                                                                                                                                                                                                                                                                                                                                                                                                                                                                                                                                         | 20 minutes |
| 1.  |        | Chekka Bhajana by students of Sri Durga Malleswara Siddhartha Mahila Calasala                                                                                                                                                                                                                                                                                                                                                                                                                                                                                                                                                                                                                                                                                                                                                                                                                                                                                                                                                                                                                                                                                                                                                                                                                                                                                                                                                                                                                                                                                                                                                                                                                                                                                                                                                                                                                                                                                                                                                                                                                                                  | 10 minutes |
| 13  | 1 3    | tock Band by students of Velagapudi Ramakrishna Siddhartha Engineering College                                                                                                                                                                                                                                                                                                                                                                                                                                                                                                                                                                                                                                                                                                                                                                                                                                                                                                                                                                                                                                                                                                                                                                                                                                                                                                                                                                                                                                                                                                                                                                                                                                                                                                                                                                                                                                                                                                                                                                                                                                                 | 6 minutes  |
| 14. | A      | ூంది నర్తనము by student of Parvathaneni Brahmayya Siddhartha College of<br>rts & Science                                                                                                                                                                                                                                                                                                                                                                                                                                                                                                                                                                                                                                                                                                                                                                                                                                                                                                                                                                                                                                                                                                                                                                                                                                                                                                                                                                                                                                                                                                                                                                                                                                                                                                                                                                                                                                                                                                                                                                                                                                       | 10 minutes |
| 15. | Sc     | IME by students of Dr.Pinnamaneni Siddhartha Institute of Medical iences & Research Foundation                                                                                                                                                                                                                                                                                                                                                                                                                                                                                                                                                                                                                                                                                                                                                                                                                                                                                                                                                                                                                                                                                                                                                                                                                                                                                                                                                                                                                                                                                                                                                                                                                                                                                                                                                                                                                                                                                                                                                                                                                                 | 10 minutes |
| 6.  | Cla    | assical Dance by students of Drs.Sudha & Nageswara Rao Siddhartha titute of Dental Sciences                                                                                                                                                                                                                                                                                                                                                                                                                                                                                                                                                                                                                                                                                                                                                                                                                                                                                                                                                                                                                                                                                                                                                                                                                                                                                                                                                                                                                                                                                                                                                                                                                                                                                                                                                                                                                                                                                                                                                                                                                                    | 5 minutes  |
| 7.  | Mu     | sical Tribute to Ghantasala Venkateswara Rao in his centenary year                                                                                                                                                                                                                                                                                                                                                                                                                                                                                                                                                                                                                                                                                                                                                                                                                                                                                                                                                                                                                                                                                                                                                                                                                                                                                                                                                                                                                                                                                                                                                                                                                                                                                                                                                                                                                                                                                                                                                                                                                                                             | 20 minutes |
| 8.  | The    | rme based presentation by students of Sri Durga Malleswara Siddhartha bila Kalasala                                                                                                                                                                                                                                                                                                                                                                                                                                                                                                                                                                                                                                                                                                                                                                                                                                                                                                                                                                                                                                                                                                                                                                                                                                                                                                                                                                                                                                                                                                                                                                                                                                                                                                                                                                                                                                                                                                                                                                                                                                            | 15 minutes |
|     | Folk   | Orchestra by students of Parvathaneni Brahmayya Siddhartha College of & Science                                                                                                                                                                                                                                                                                                                                                                                                                                                                                                                                                                                                                                                                                                                                                                                                                                                                                                                                                                                                                                                                                                                                                                                                                                                                                                                                                                                                                                                                                                                                                                                                                                                                                                                                                                                                                                                                                                                                                                                                                                                | 10 minutes |
|     | Thai   | nks giving to members of Coordination Team                                                                                                                                                                                                                                                                                                                                                                                                                                                                                                                                                                                                                                                                                                                                                                                                                                                                                                                                                                                                                                                                                                                                                                                                                                                                                                                                                                                                                                                                                                                                                                                                                                                                                                                                                                                                                                                                                                                                                                                                                                                                                     | 8 minutes  |
|     |        | ks giving to members of Technical Team                                                                                                                                                                                                                                                                                                                                                                                                                                                                                                                                                                                                                                                                                                                                                                                                                                                                                                                                                                                                                                                                                                                                                                                                                                                                                                                                                                                                                                                                                                                                                                                                                                                                                                                                                                                                                                                                                                                                                                                                                                                                                         | 6 minutes  |
|     | a) Pro | esentation of Medals to students<br>licitation to Chief Guest by Management                                                                                                                                                                                                                                                                                                                                                                                                                                                                                                                                                                                                                                                                                                                                                                                                                                                                                                                                                                                                                                                                                                                                                                                                                                                                                                                                                                                                                                                                                                                                                                                                                                                                                                                                                                                                                                                                                                                                                                                                                                                    | 15 minute  |
| 1   | о) ге  | one of the state o | 1          |