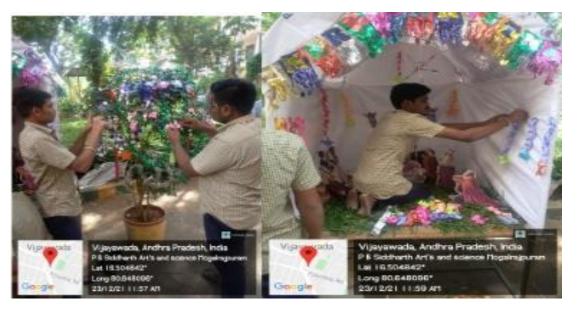

Communal Diversity: Communal diversity in education refers to the inclusion and representation of various religious, ethnic, and cultural communities within educational institutions. Festivals like Christmas, Vinayaka Chavithi, Diwali, Ugadi to expose students about different beliefs, traditions, and practices. It promotes mutual respect, tolerance, and understanding among students from different communal backgrounds. To enhance social cohesion and cultivate a sense of belonging among all members of the educational community, NSS volunteers irrespective of their community and religion, they rendered their services in the Durga temple during Dasara festival without any discrimination. By fostering an inclusive atmosphere, communal diversity helps break down stereotypes, encourages open dialogue, and prepares students to thrive in a multicultural society.

| Linguistic            | * Literary activities by Kalapeetam                                |       |  |  |  |
|-----------------------|--------------------------------------------------------------------|-------|--|--|--|
| Diversity             | Mana Punya nadulu                                                  | 25    |  |  |  |
|                       | Kavi Sammelanam(Poets)                                             | 26    |  |  |  |
|                       | *Literary club activities by Telugu, English and Hindi departments |       |  |  |  |
|                       | International Mother Language Day                                  |       |  |  |  |
|                       | National Hindi language Day                                        | 31-39 |  |  |  |
|                       | World Poetry Day                                                   | 38-43 |  |  |  |
| Communal<br>Diversity | *Vinayaka Chavithi                                                 | 44    |  |  |  |
| Diversity             | Christmas Eve:                                                     | 45-50 |  |  |  |
|                       | Christmas Tree Making competition                                  |       |  |  |  |
|                       | Manger decoration competition                                      |       |  |  |  |
|                       | Christmas Singing competition                                      |       |  |  |  |
|                       | *Sankranthi Sambaraalu:                                            |       |  |  |  |
|                       | Rangoli Competition                                                |       |  |  |  |
|                       | Kite flying Competition                                            |       |  |  |  |
|                       | Mehendi Competition                                                |       |  |  |  |
|                       | Personality Contest                                                |       |  |  |  |
|                       | * NCC volunteering                                                 | 54    |  |  |  |
|                       | Dasara Utsavalu                                                    |       |  |  |  |
|                       | *Ugadi-Panchanga Pathanam                                          | 57    |  |  |  |
| Socio                 | *Hosting Placements for students from Different Colleges           |       |  |  |  |
| economic              | *Scholarships for students                                         |       |  |  |  |
| Diversity             | • Merit                                                            |       |  |  |  |
|                       | • Sports                                                           |       |  |  |  |
|                       | Cultural                                                           |       |  |  |  |