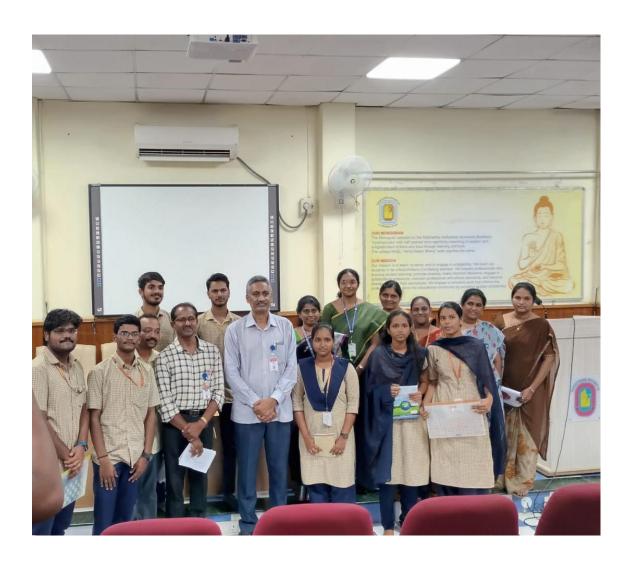

#### INTERNATIONAL MOTHER LANGUAGE DAY

#### HINDI DEPARTMENT

EVENT NAME: INTERNATIONAL MOTHER LANGUAGE DAY

**ACTIVITY: GUEST LECTURE** 

DATE:21.02.2022

TIME:10:30 A.M.

**VENUE:WEBINAR HALL** 

GUEST :Sri Bhiravabhatla Venkata Narayana Rao,Rtd.College Lecturer Bhiravabhatla Venkata Narayanarao Film Research Centre (Print,Sound,Vision),Founder&Director.

### ELOCOUTION – मातृभाषा का महत्व

GUEST SPEECH: Sri Bhiravabhatla Venkata Narayana Rao, said that mother language is the barrier to learn other languages and it helps us to stay connected to our traditional, cultural values and to our roots. Principal Dr.Meka Ramesh ,Director Sri V. Baburao ,Dean Rajesh C.Jampala ,Hindi Department HOD N.Jyotsna,Lecturer M.Bhavya ,K.Sarada,Dr.K.Pornachandra Rao Were Present.After The Program Sri Bhiravabhatla Venkata Narayana Rao Felicitated By The Representatives Of The College.