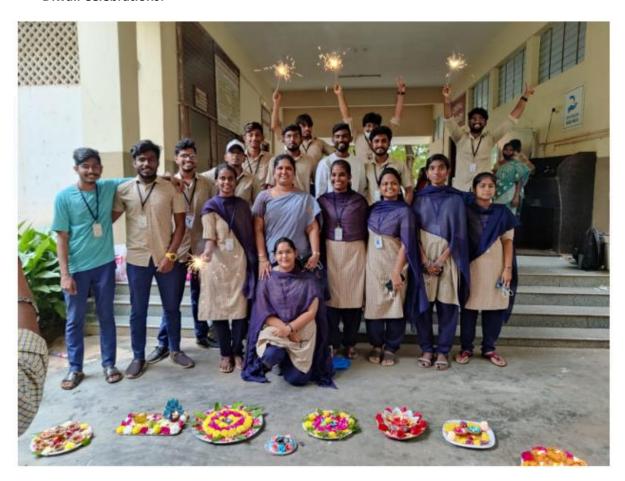

|  |  |  |
|                       | *Ugadi-Panchanga Pathanam                                          | 57    |  |  |  |
| Socio                 | *Hosting Placements for students from Different Colleges           |       |  |  |  |
| economic              | *Scholarships for students                                         |       |  |  |  |
| Diversity             | • Merit                                                            |       |  |  |  |
|                       | • Sports                                                           |       |  |  |  |
|                       | Cultural                                                           |       |  |  |  |

## **Support Information** (Activity Wise)

## **Cultural Diversity:**

\*\*\*\*Diwali Celebrations:\*\*\*\*



## **Essay Writing:**





## **ETHNIC DAY 2020**:

## Personality Contest in different attires:





TRADITIONAL WEAR







Mehendi

**Hand Wrestling** 





## **Celebrations:**



Prize Distribution:





### **Cultural Committee:**



Group photo at 37TH INTER - UNIVERSITY NATIONAL YOUTH FESTIVAL (HUNAR – 2024)

## One Act Play:



Skit on attrocities on Women in an intercollegiate event by Cultural team:



### **Cartooning:**



### **Installation:**



#### **Online Music Program:**

Mummaneni Subbarao Siddhartha Kala Peetham in collaboration with The Dance India organized a Online Music program on 06<sup>th</sup> March 2021 as a part of YoungTarang by:

1.Sri B .V.V Sagar - Vocal 2.Sri Mangalgiri Sridhar -Mrudangam

3.Ms Ambatipudi Kaamakshi -Violin

Online Link: <a href="https: