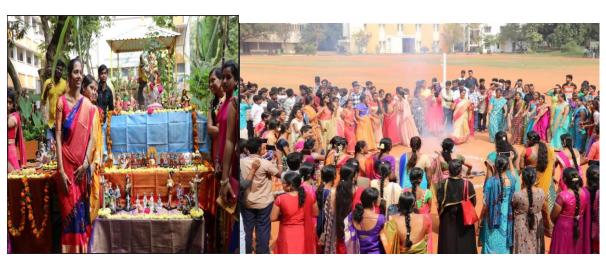

Communal Diversity: Communal diversity in education refers to the inclusion and representation of various religious, ethnic, and cultural communities within educational institutions. Festivals like Christmas, Vinayaka Chavithi, Diwali, Ugadi to expose students about different beliefs, traditions, and practices. It promotes mutual respect, tolerance, and understanding among students from different communal backgrounds. To enhance social cohesion and cultivate a sense of belonging among all members of the educational community, NSS volunteers irrespective of their community and religion, they rendered their services in the Durga temple during Dasara festival without any discrimination. By fostering an inclusive atmosphere, communal diversity helps break down stereotypes, encourages open dialogue, and prepares students to thrive in a multicultural society.