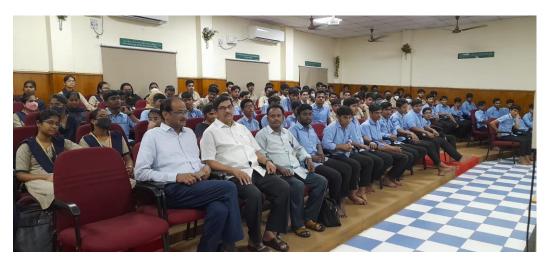

#### HINDI DEPARTMENT

**EVENT NAME:NATIONAL HINDI DAY** 

**ACTIVITY : GUEST LECTURE** 

DATE:14.09.2022

TIME:10:30 A.M.

**VENUE: SEMINAR HALL** 

GUEST: Dr. VENNA VALLABHARAO, Translator and Reader and Retired H.O.D Of Andhra Loyola Degree College. VJA, A.P.

TOPIC :हिंदी भाषा का महत्व और हिंदी प्रचार सभा की स्थापना के बारे में

GUEST SPEECH: Dr.VENNA VALLABHARAO Explained To The Students About The Significance Of The Hindi Language .He Exhorted The Students To Learn Hindi And To Speak.Principal Dr.Meka Ramesh ,Director Sri V. Baburao ,Dean Rajesh C.Jampala ,Hindi Department HOD Smt.M.Jayalakshmi ,Lecturer M.Bhavya ,K.Sarada,Dr.K.Pornachandra Rao And Krishnaveni Among Those Who Were Present.After The Program Dr.Venna Vallabharao Felicitated By The Representatives Of The College.