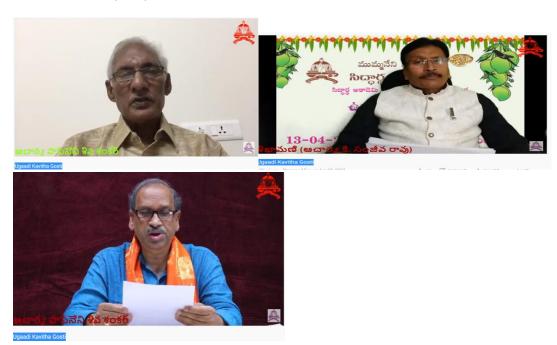

## Mana Punya Nadulu:

02/04/2022

<sup>\*</sup>Ugadi Kavitha Ghosti:(Poetry Recital)

Siddhartha Kala Peetham organized Ugadi Kavitha Ghosti:(Poetry Recital) on account of telugu New Year Festival Ugaadi. On 13<sup>th</sup> April 2021 online.

1.Dr.Medasani Mohan Tiupathi 2.Aacharya Papineni Siva Sankar- Guntur 3.Sikhamani Acharya K Sanjeeva Rao -Hyderabad 4.Smt.M.Hymavathi- Vijayawada 5.Acharya R.SeethaRam- Khammam 6.Sri.P SriRam -Rajahmundry Commentator 7.Varanasi Uday Bhaskar