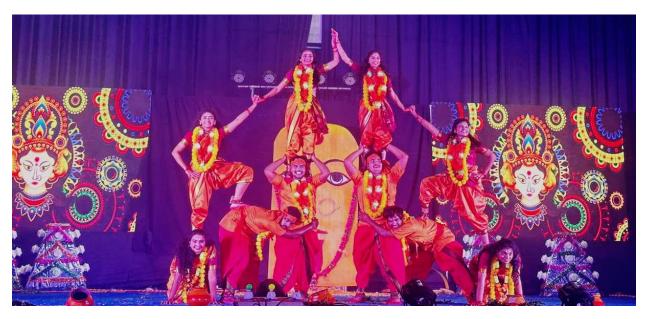

### Cultural team performances:

Performing FOLK ORCHESTRA FOLK DANCE at KRISHNA UNIVERSITY INTER COLLEGIATE YOUTH FESTIVAL (KRISHNA TARANG – 2023)