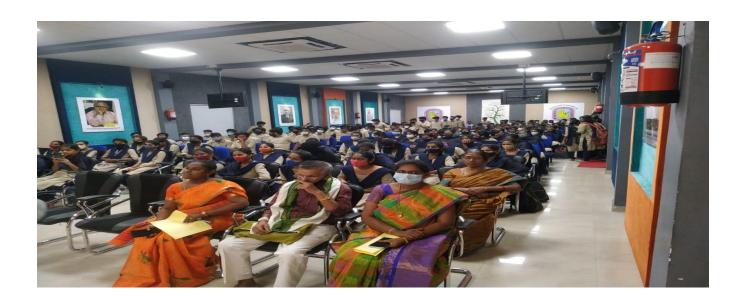

#### HINDI DEPARTMENT

**EVENT NAME:NATIONAL HINDI DAY** 

**ACTIVITY : GUEST LECTURE** 

DATE:14.09.2022

TIME:10:30 A.M.

**VENUE: SEMINAR HALL** 

GUEST: Dr. VENNA VALLABHARAO, Translator and Reader and Retired H.O.D Of Andhra Loyola Degree College. VJA, A.P.

TOPIC :हिंदी भाषा का महत्व और हिंदी प्रचार सभा की स्थापना के बारे में

GUEST SPEECH: Dr.VENNA VALLABHARAO Explained To The Students About The Significance Of The Hindi Language .He Exhorted The Students To Learn Hindi And To Speak.Principal Dr.Meka Ramesh ,Director Sri V. Baburao ,Dean Rajesh C.Jampala ,Hindi Department HOD Smt.M.Jayalakshmi ,Lecturer M.Bhavya ,K.Sarada,Dr.K.Pornachandra Rao And Krishnaveni Among Those Who Were Present.After The Program Dr.Venna Vallabharao Felicitated By The Representatives Of The College.

- > उददेश्यः हिंदी भाषा के प्रयोग को प्रोत्साहन देना।
- 🕨 हिंदी भाषा का विकास।