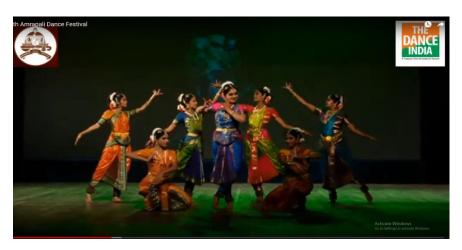

## Dance Forms performances at Mummaneni Subbarao Siddhartha Kala Peetham: 7<sup>th</sup> Amrapali Music & Dance Festival:

Mummaneni Subbarao Siddhartha Kala Peetham a cultural wing of PBSiddhartha College in collaboration with The Dance India organizing "Amrapali Music & Dance Festival" on every Friday at 7 PM. On 12th March 2021(Friday) Kindly watch our 7th Edition

#### **Bharatnatyam:**

Siddhartha Kala Peetham in collaboration with The Dance India organizing it latest edition of "Young Tarang" this Saturday- 27th March 2021 @ 6P.M.

- 1. Dashatar by Takshila Nrityakala Mandir Mumbai
- 2. Bharatanatyam by Shanmukha Arts Mumbai