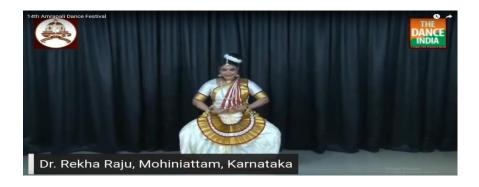

## **Mohiniattam**

14th Edition of " Amrapali Music & Dance Festival"...

The Dance India in collaboration with Siddhartha Kala Peetham's Virtual Music & Dance Festival on Saturday at 7 PM on 14th August 2021.Performed Mohiniattam by Rekha Raju, Karnataka and Nirmala Devi, Kuchipudi, Hyderabad