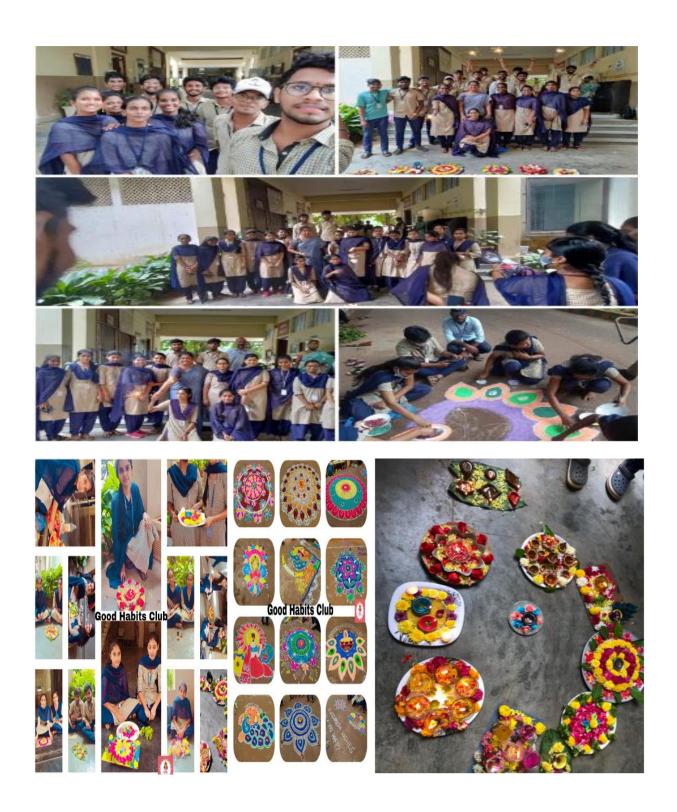

Cultural Diversity: To enrich the learning environment by bringing together students and faculty from varied backgrounds, perspectives, experiences the Cultural team, Good habits Club, Cultural club initiated many activities during other occasions. This diversity fosters inclusivity, broadens worldviews, and prepares students for global citizenship. Azadi ka Amrit Mahotsav was conducted by Department of English to encourage open-mindedness, collaboration, and respect for different cultures, enhancing both personal and academic growth. Moreover, it cultivates a vibrant community where diverse ideas and traditions are celebrated, promoting social cohesion and mutual understanding. Classical Musical concerts is organized by Siddhartha Kalapeetam.

Regional Diversity: Mummaneni Subbarao Siddhartha Kalapeetam a cultural wing in the Institution had organized various programs which promoted regional diversity in the institution and neighbourhood. Dance forms are a vivid reflection of regional diversity, showcasing the unique cultural heritage, traditions, and history of different areas. Each region often has its distinctive dance styles, costumes, and music, which convey stories and customs specific to that locality were even broadcasted through Siddhartha Kalapeetam. This diversity enriches the academic experience by exposing everyone to a variety of regional perspectives and practices which were presented by our students in various events in and around Vijayawada by the cultural committee team. It fosters a sense of unity and mutual respect, while also highlighting the unique contributions of different regions. Siddhartha Kalapeetam created a more inclusive and dynamic learning environment that prepares students to thrive in a diverse and interconnected world to promote cultural exchange and appreciation on a global scale.

- Cultural Fest was organized by Siddhartha Kalapeetam in which students were encouraged to participate and exhibit their talent in cultural aspect.
- Various Editions of Siddhartha Mahotsav in Association with The Dance India, Vishakapatnam were organized online.

- YoungTarang was organized to appreciate and encourage young artists in Music both percussion and non percussion.
- Amrapali Dance Festival was in association with The Dance India ,Visakhapatnam
- In the above organized programmes various Dance forms listed below were showcased:
  - BharathNatyam
  - · Kuchipudi
  - Mohiniyattam
  - · Dhambali & Ruff Folk Dance
  - · Chilipili Gombe Dance
  - Odissi Dance,
  - · Chhau Dance and Odissi Dance