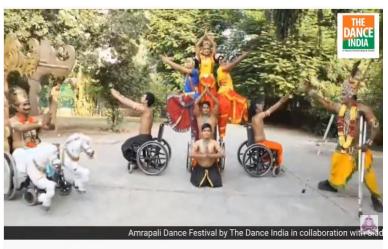

#### https://youtube.com/channel/UCkIdnDIC6VACqO6uIRJLuYA

Dance on Wheels was organized online by Siddhartha Kalapeetam on 05-february-2021