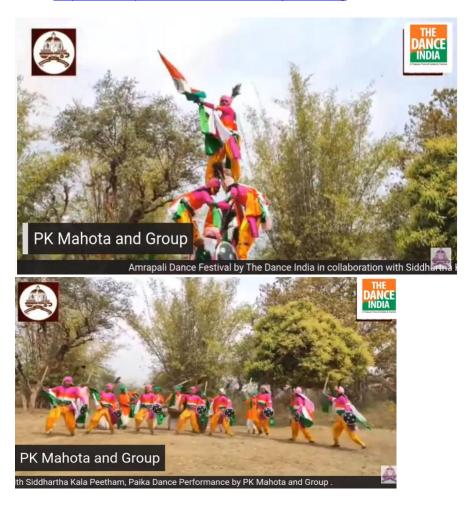

#### **Amrapali Music & Dance Festival**

Siddhartha Kala Peetham in collaboration with The Dance India organizing "Amrapali Music & Dance Festival" on 26 th February 2021(Friday),

- 1. Kathak Dance by Ashimbandhu Bhattacharya from Kolkata
- 2. Paika Folk Dance Natraj Kala Kendra, Choga from Jharkhand.