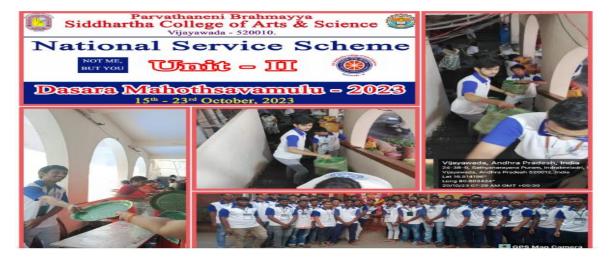

Communal Diversity: Communal diversity in education refers to the inclusion and representation of various religious, ethnic, and cultural communities within educational institutions. Festivals like Christmas, Vinayaka Chavithi, Diwali, Ugadi to expose students about different beliefs, traditions, and practices. It promotes mutual respect, tolerance, and understanding among students from different communal backgrounds. To enhance social cohesion and cultivate a sense of belonging among all members of the educational community, NSS volunteers irrespective of their community and religion, they rendered their services in the Durga temple during Dasara festival without any discrimination. By fostering an inclusive atmosphere, communal diversity helps break down stereotypes, encourages open dialogue, and prepares students to thrive in a multicultural society.