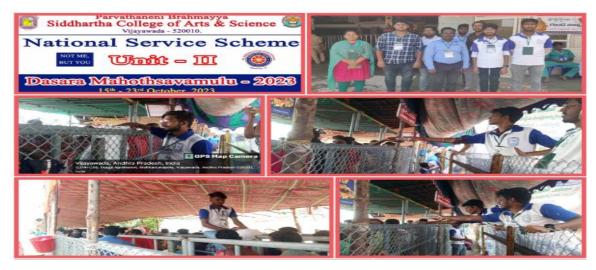

Communal Diversity: Communal diversity in education refers to the inclusion and representation of various religious, ethnic, and cultural communities within educational institutions. Festivals like Christmas, Vinayaka Chavithi, Diwali, Ugadi to expose students about different beliefs, traditions, and practices. It promotes mutual respect, tolerance, and understanding among students from different communal backgrounds. To enhance social cohesion and cultivate a sense of belonging among all members of the educational community, NSS volunteers irrespective of their community and religion, they rendered their services in the Durga temple during Dasara festival without any discrimination. By fostering an inclusive atmosphere, communal diversity helps break down stereotypes, encourages open dialogue, and prepares students to thrive in a multicultural society.