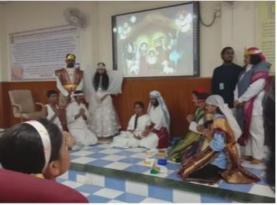

Linguistic Diversity: Linguistic diversity in educational institutions brings together students and educators who speak a variety of languages, enriching the learning environment. This diversity fosters better communication skills, cultural awareness, and inclusivity. Topics on love for motherland, non-violence and patriotism were given to the students to participate in elocution and essay writing competitions. It allows for the exchange of different perspectives and ideas, enhancing the overall educational experience. Birth anniversary of Sarojini Naidu, the Nightingale of India was conducted to develop national and cultural harmony among the students. Students read the poems of Sarojini Naidu and best poetry recitation was awarded a prize. As a part of Linguistics and Language development--Literary conference on English Language Day, World Poetry Day was celebrated. Moreover, embracing linguistic diversity helps in preserving languages and dialects, promoting mutual respect and understanding among individuals from different linguistic backgrounds.

#### INTERNATIONAL MOTHER LANGUAGE DAY

#### HINDI DEPARTMENT

EVENT NAME: INTERNATIONAL MOTHER LANGUAGE DAY

**ACTIVITY: GUEST LECTURE** 

DATE:21.02.2022

TIME:10:30 A.M.

**VENUE:WEBINAR HALL** 

GUEST :Sri Bhiravabhatla Venkata Narayana Rao,Rtd.College Lecturer Bhiravabhatla Venkata Narayanarao Film Research Centre (Print,Sound,Vision),Founder&Director.

TOPIC :अंतरराष्ट्रीय मातृभाषा दिवस का महत्व

COMPETETIONS:ESSAY WRITING - मातृभाषा परिरक्षण

### ELOCOUTION – मातृभाषा का महत्व

GUEST SPEECH: Sri Bhiravabhatla Venkata Narayana Rao, said that mother language is the barrier to learn other languages and it helps us to stay connected to our traditional, cultural values and to our roots. Principal Dr.Meka Ramesh ,Director Sri V. Baburao ,Dean Rajesh C.Jampala ,Hindi Department HOD N.Jyotsna,Lecturer M.Bhavya ,K.Sarada,Dr.K.Pornachandra Rao Were Present.After The Program Sri Bhiravabhatla Venkata Narayana Rao Felicitated By The Representatives Of The College.