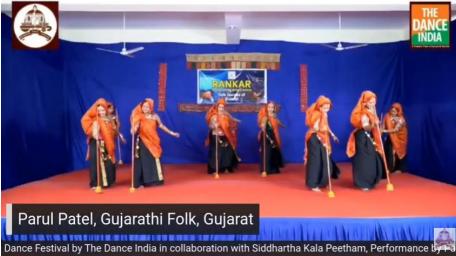

- 1. Sattriya Classical Dance : Prof. Mallika Kandali & Group, Sangeet Natak Akademy Awardee, Assam.
- 2. Gujarati Folk Dance, Parul Patel & Group, Gujarat

Link1: <a href="https://www.youtube.com/watch?v=1b3sn8EWb6g">https://www.youtube.com/watch?v=1b3sn8EWb6g</a>