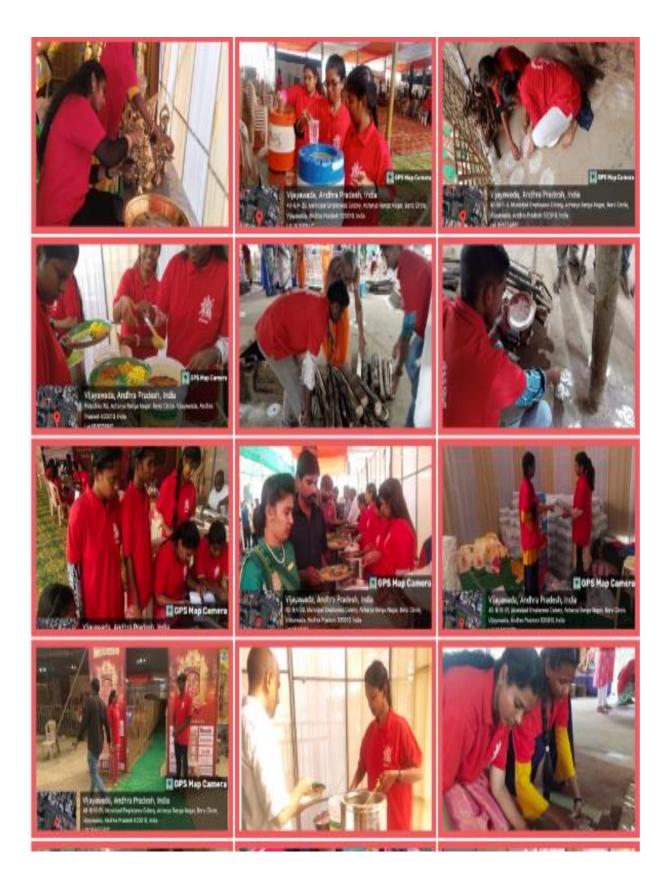

Communal Diversity: Communal diversity in education refers to the inclusion and representation of various religious, ethnic, and cultural communities within educational institutions. Festivals like Christmas, Vinayaka Chavithi, Diwali, Ugadi to expose students about different beliefs, traditions, and practices. It promotes mutual respect, tolerance, and understanding among students from different communal backgrounds. To enhance social cohesion and cultivate a sense of belonging among all members of the educational community, NSS volunteers irrespective of their community and religion, they rendered their services in the Durga temple during Dasara festival without any discrimination. By fostering an inclusive atmosphere, communal diversity helps break down stereotypes, encourages open dialogue, and prepares students to thrive in a multicultural society.