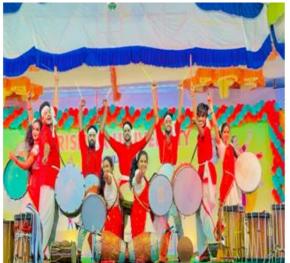

Regional Diversity: Mummaneni Subbarao Siddhartha Kalapeetam a cultural wing in the Institution had organized various programs which promoted regional diversity in the institution and neighbourhood. Dance forms are a vivid reflection of regional diversity, showcasing the unique cultural heritage, traditions, and history of different areas. Each region often has its distinctive dance styles, costumes, and music, which convey stories and customs specific to that locality were even broadcasted through Siddhartha Kalapeetam. This diversity enriches the academic experience by exposing everyone to a variety of regional perspectives and practices which were presented by our students in various events in and around Vijayawada by the cultural committee team. It fosters a sense of unity and mutual respect, while also highlighting the unique contributions of different regions. Siddhartha Kalapeetam created a more inclusive and dynamic learning environment that prepares students to thrive in a diverse and interconnected world to promote cultural exchange and appreciation on a global scale.

- Cultural Fest was organized by Siddhartha Kalapeetam in which students were encouraged to participate and exhibit their talent in cultural aspect.
- Various Editions of Siddhartha Mahotsav in Association with The Dance India, Vishakapatnam were organized online.

- YoungTarang was organized to appreciate and encourage young artists in Music both percussion and non percussion.
- Amrapali Dance Festival was in association with The Dance India ,Visakhapatnam
- In the above organized programmes various Dance forms listed below were showcased:
  - BharathNatyam
  - · Kuchipudi
  - Mohiniyattam
  - · Dhambali & Ruff Folk Dance
  - · Chilipili Gombe Dance
  - Odissi Dance,
  - · Chhau Dance and Odissi Dance