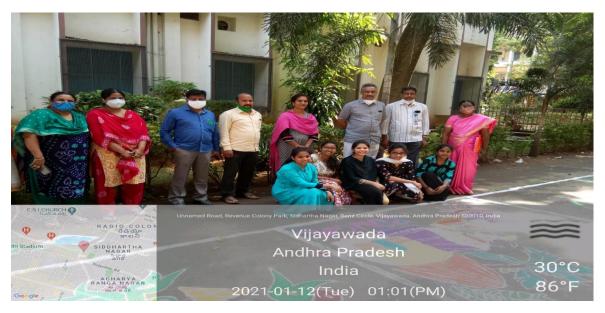

Communal Diversity: Communal diversity in education refers to the inclusion and representation of various religious, ethnic, and cultural communities within educational institutions. Festivals like Christmas, Vinayaka Chavithi, Diwali, Ugadi to expose students about different beliefs, traditions, and practices. It promotes mutual respect, tolerance, and understanding among students from different communal backgrounds. To enhance social cohesion and cultivate a sense of belonging among all members of the educational community, NSS volunteers irrespective of their community and religion, they rendered their services in the Durga temple during Dasara festival without any discrimination. By fostering an inclusive atmosphere, communal diversity helps break down stereotypes, encourages open dialogue, and prepares students to thrive in a multicultural society.

| Linguistic            | * Literary activities by Kalapeetam                                |       |  |  |  |
|-----------------------|--------------------------------------------------------------------|-------|--|--|--|
| Diversity             | Mana Punya nadulu                                                  | 25    |  |  |  |
|                       | Kavi Sammelanam(Poets)                                             | 26    |  |  |  |
|                       | *Literary club activities by Telugu, English and Hindi departments |       |  |  |  |
|                       | International Mother Language Day                                  |       |  |  |  |
|                       | National Hindi language Day                                        | 31-39 |  |  |  |
|                       | World Poetry Day                                                   | 38-43 |  |  |  |
| Communal<br>Diversity | *Vinayaka Chavithi                                                 | 44    |  |  |  |
| Diversity             | Christmas Eve:                                                     | 45-50 |  |  |  |
|                       | Christmas Tree Making competition                                  |       |  |  |  |
|                       | Manger decoration competition                                      |       |  |  |  |
|                       | Christmas Singing competition                                      |       |  |  |  |
|                       | *Sankranthi Sambaraalu:                                            |       |  |  |  |
|                       | Rangoli Competition                                                |       |  |  |  |
|                       | Kite flying Competition                                            |       |  |  |  |
|                       | Mehendi Competition                                                |       |  |  |  |
|                       | Personality Contest                                                |       |  |  |  |
|                       | * NCC volunteering                                                 | 54    |  |  |  |
|                       | Dasara Utsavalu                                                    |       |  |  |  |
|                       | *Ugadi-Panchanga Pathanam                                          | 57    |  |  |  |
| Socio                 | *Hosting Placements for students from Different Colleges           |       |  |  |  |
| economic              | *Scholarships for students                                         |       |  |  |  |
| Diversity             | • Merit                                                            |       |  |  |  |
|                       | • Sports                                                           |       |  |  |  |
|                       | Cultural                                                           |       |  |  |  |