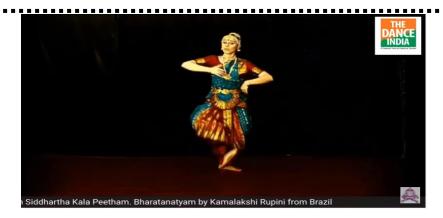

#### **Bharatnatyam:**

Siddhartha Kala Peetham in collaboration with The Dance India organizing it latest edition of "Young Tarang" this Saturday- 27th March 2021 @ 6P.M.

- 1. Dashatar by Takshila Nrityakala Mandir Mumbai
- 2. Bharatanatyam by Shanmukha Arts Mumbai