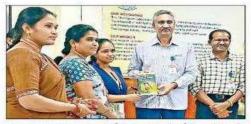

# **Hindi Basha Dinostav held in PB Siddhartha College**

PNS VIJAYAWADA

Hindi Bhasha Dinotsavam organised in PB Siddhartha College here on Wednesday. Dr. Venna Vallabha Rao explained to the students about the significance of the Hindu language. He exhorted the students to learn Hindu and speak. College director Vemuri Babu Rao, Principal Dr.Ramesh, Dean Dr.Rajesh C Jampala, Hindi department head M Vijaya Lakshmi, Hindi lecturer M Bhavya, K Sarada, Dr.Y Purnachandra Rao and P Krishnaveni among those who were present.