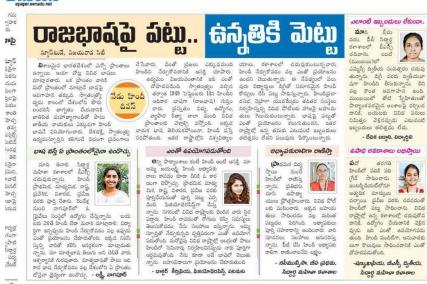

# **Hindi Basha Dinostav held in PB Siddhartha College**

PNS VIJAYAWADA

Hindi Bhasha Dinotsavam organised in PB Siddhartha College here on Wednesday. Dr. Venna Vallabha Rao explained to the students about the significance of the Hindu language. He exhorted the students to learn Hindu and speak. College director Vemuri Babu Rao, Principal Dr.Ramesh, Dean Dr.Rajesh C Jampala, Hindi department head M Vijaya Lakshmi, Hindi lecturer M Bhavya, K Sarada, Dr.Y Purnachandra Rao and P Krishnaveni among those who were present.