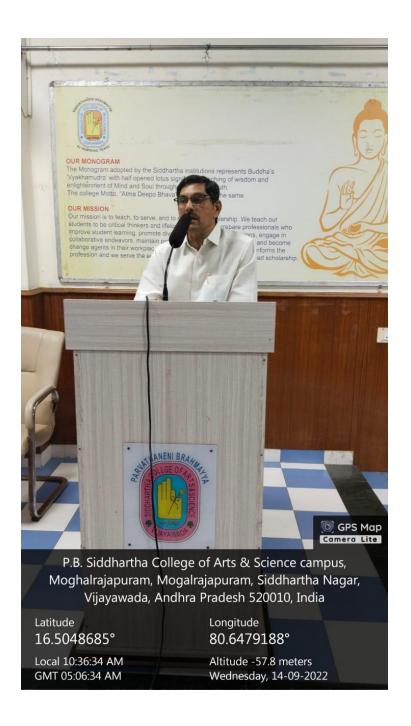

#### HINDI DEPARTMENT

**EVENT NAME:NATIONAL HINDI DAY** 

**ACTIVITY : GUEST LECTURE** 

DATE:14.09.2022

TIME:10:30 A.M.

**VENUE: SEMINAR HALL** 

GUEST: Dr. VENNA VALLABHARAO, Translator and Reader and Retired H.O.D Of Andhra Loyola Degree College. VJA, A.P.

TOPIC :हिंदी भाषा का महत्व और हिंदी प्रचार सभा की स्थापना के बारे में

GUEST SPEECH: Dr.VENNA VALLABHARAO Explained To The Students About The Significance Of The Hindi Language .He Exhorted The Students To Learn Hindi And To Speak.Principal Dr.Meka Ramesh ,Director Sri V. Baburao ,Dean Rajesh C.Jampala ,Hindi Department HOD Smt.M.Jayalakshmi ,Lecturer M.Bhavya ,K.Sarada,Dr.K.Pornachandra Rao And Krishnaveni Among Those Who Were Present.After The Program Dr.Venna Vallabharao Felicitated By The Representatives Of The College.