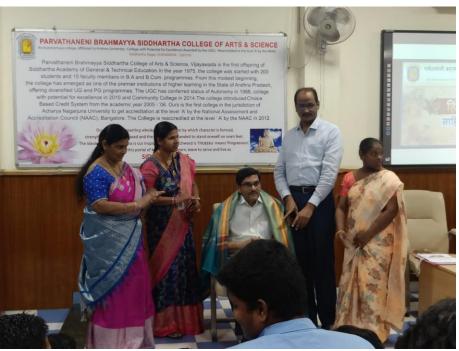

#### HINDI DEPARTMENT

**EVENT NAME:NATIONAL HINDI DAY** 

**ACTIVITY : GUEST LECTURE** 

DATE:14.09.2022

TIME:10:30 A.M.

**VENUE: SEMINAR HALL** 

GUEST: Dr. VENNA VALLABHARAO, Translator and Reader and Retired H.O.D Of Andhra Loyola Degree College. VJA, A.P.

TOPIC :हिंदी भाषा का महत्व और हिंदी प्रचार सभा की स्थापना के बारे में

GUEST SPEECH: Dr.VENNA VALLABHARAO Explained To The Students About The Significance Of The Hindi Language .He Exhorted The Students To Learn Hindi And To Speak.Principal Dr.Meka Ramesh ,Director Sri V. Baburao ,Dean Rajesh C.Jampala ,Hindi Department HOD Smt.M.Jayalakshmi ,Lecturer M.Bhavya ,K.Sarada,Dr.K.Pornachandra Rao And Krishnaveni Among Those Who Were Present.After The Program Dr.Venna Vallabharao Felicitated By The Representatives Of The College.

# **Hindi Basha Dinostav held in PB Siddhartha College**

PNS VIJAYAWADA

Hindi Bhasha Dinotsavam organised in PB Siddhartha College here on Wednesday. Dr. Venna Vallabha Rao explained to the students about the significance of the Hindu language. He exhorted the students to learn Hindu and speak. College director Vemuri Babu Rao, Principal Dr.Ramesh, Dean Dr.Rajesh C Jampala, Hindi department head M Vijaya Lakshmi, Hindi lecturer M Bhavya, K Sarada, Dr.Y Purnachandra Rao and P Krishnaveni among those who were present.