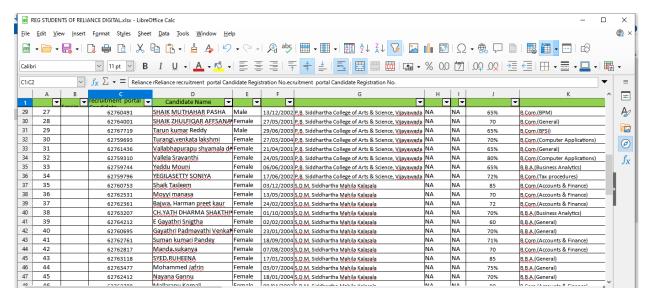

de@virtusa.com</a>

Date: Tue, 11 Jul 2023 at 15:20

Subject: PB Siddhartha College || JD - KPO

To: Sridhar Kavuri, TPO, PB Siddhartha College placements@pbsiddhartha.ac.in>

Cc: Neethan Ganapathy <neethanganapathi@virtusa.com>, Anu Sharma <anusharmaa@virtusa.com>

Hi Sir,

As discussed on call we would be going ahead for Pool campus drive - 18 July 23 9 Tuesday . Pls plan accordingly .

• Infrastructures required 10 -15 Desktop / Laptop with Internet connectivity & Head phones with Mic .

Regards Abhishek Doijode Campus Lead Virtusa Learning & campus Team

From: Sridhar Kavuri, TPO, PB Siddhartha College cplacements@pbsiddhartha.ac.in

Sent: 11 July 2023 15:19

To: ABHISHEK DOIJODE <abhishekjode@virtusa.com>
Subject: Re: PB Siddhartha College || JD - KPO

#### **10.RELIANCE DIGITAL**





 Details of the students who were sanctioned scholarships and cash prizes in academics, sports cultural.

| Academic  | OC | BC-A | BC-B | вс-с | BC-D | вс-е | SC | ST |
|-----------|----|------|------|------|------|------|----|----|
| year      |    |      |      |      |      |      |    |    |
| 2018-2019 | 31 | 1    | 2    | -    | 3    | 2    | 3  | -  |
| 2019-2020 | 37 | 9    | 2    | -    | 1    | 2    | 4  | -  |
| 2020-2021 | 17 | 1    | 2    | -    | 2    | -    | 5  | -  |
| 2021-2022 | 14 | 1    | 6    | 1    | 5    | 1    | 6  | 1  |
| 2022-2023 | 48 | 7    | 11   | -    | 12   | 3    | 12 | 1  |