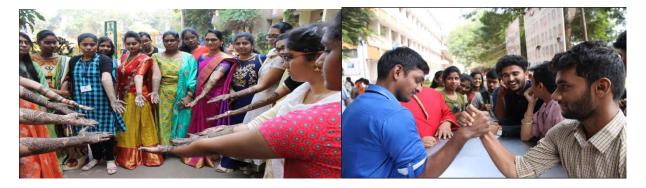

## Personality Contest in different attires:

TRADITIONAL WEAR

Mehendi

**Hand Wrestling** 