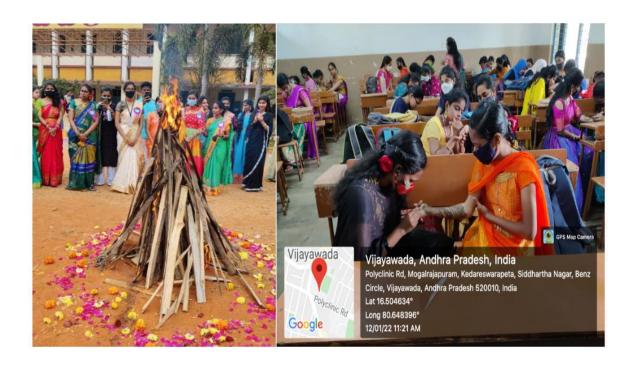

Communal Diversity: Communal diversity in education refers to the inclusion and representation of various religious, ethnic, and cultural communities within educational institutions. Festivals like Christmas, Vinayaka Chavithi, Diwali, Ugadi to expose students about different beliefs, traditions, and practices. It promotes mutual respect, tolerance, and understanding among students from different communal backgrounds. To enhance social cohesion and cultivate a sense of belonging among all members of the educational community, NSS volunteers irrespective of their community and religion, they rendered their services in the Durga temple during Dasara festival without any discrimination. By fostering an inclusive atmosphere, communal diversity helps break down stereotypes, encourages open dialogue, and prepares students to thrive in a multicultural society.

| Linguistic            | * Literary activities by Kalapeetam                                |       |  |  |  |
|-----------------------|--------------------------------------------------------------------|-------|--|--|--|
| Diversity             | Mana Punya nadulu                                                  | 25    |  |  |  |
|                       | Kavi Sammelanam(Poets)                                             | 26    |  |  |  |
|                       | *Literary club activities by Telugu, English and Hindi departments |       |  |  |  |
|                       | International Mother Language Day                                  |       |  |  |  |
|                       | National Hindi language Day                                        | 31-39 |  |  |  |
|                       | World Poetry Day                                                   | 38-43 |  |  |  |
| Communal<br>Diversity | *Vinayaka Chavithi                                                 | 44    |  |  |  |
| Diversity             | Christmas Eve:                                                     | 45-50 |  |  |  |
|                       | Christmas Tree Making competition                                  |       |  |  |  |
|                       | Manger decoration competition                                      |       |  |  |  |
|                       | Christmas Singing competition                                      |       |  |  |  |
|                       | *Sankranthi Sambaraalu:                                            |       |  |  |  |
|                       | Rangoli Competition                                                |       |  |  |  |
|                       | Kite flying Competition                                            |       |  |  |  |
|                       | Mehendi Competition                                                |       |  |  |  |
|                       | Personality Contest                                                |       |  |  |  |
|                       | * NCC volunteering                                                 | 54    |  |  |  |
|                       | Dasara Utsavalu                                                    |       |  |  |  |
|                       | *Ugadi-Panchanga Pathanam                                          | 57    |  |  |  |
| Socio                 | *Hosting Placements for students from Different Colleges           |       |  |  |  |
| economic              | *Scholarships for students                                         |       |  |  |  |
| Diversity             | • Merit                                                            |       |  |  |  |
|                       | • Sports                                                           |       |  |  |  |
|                       | Cultural                                                           |       |  |  |  |