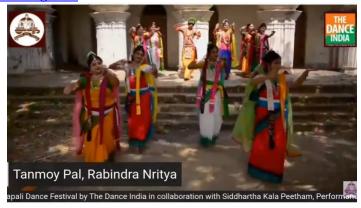

## Dance Forms performances at Mummaneni Subbarao Siddhartha Kala Peetham: 7<sup>th</sup> Amrapali Music & Dance Festival:

Mummaneni Subbarao Siddhartha Kala Peetham a cultural wing of PBSiddhartha College in collaboration with The Dance India organizing "Amrapali Music & Dance Festival" on every Friday at 7 PM. On 12th March 2021(Friday) Kindly watch our 7th Edition

Mohiniyattam - Moham - A space for Dance- Mythili Matt Anoop and Group, Hyderabad Rabindra Nrithya - Tanmoy Pal and Group - Santhinikethan, Kolkata.

Program Links Live On:

Link1: <a href="https://www.youtube.com/watch?v=VYJ8mXtMcU4">https://www.youtube.com/watch?v=VYJ8mXtMcU4</a> Link2: <a href="https://www.facebook.com/watch?v=qgn7lh5Vikl">https://www.facebook.com/watch?v=qgn7lh5Vikl</a> Link3: <a href="https://www.facebook.com/thedanceindia.magazine">https://www.facebook.com/thedanceindia.magazine</a>