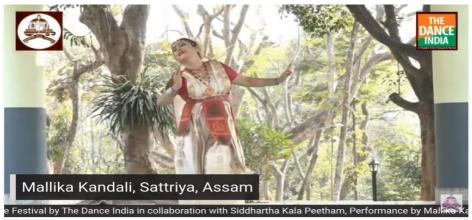

- 1. Sattriya Classical Dance : Prof. Mallika Kandali & Group, Sangeet Natak Akademy Awardee, Assam.
- 2. Gujarati Folk Dance, Parul Patel & Group, Gujarat

Link1: <a href="https://www.youtube.com/watch?v=1b3sn8EWb6g">https://www.youtube.com/watch?v=1b3sn8EWb6g</a>