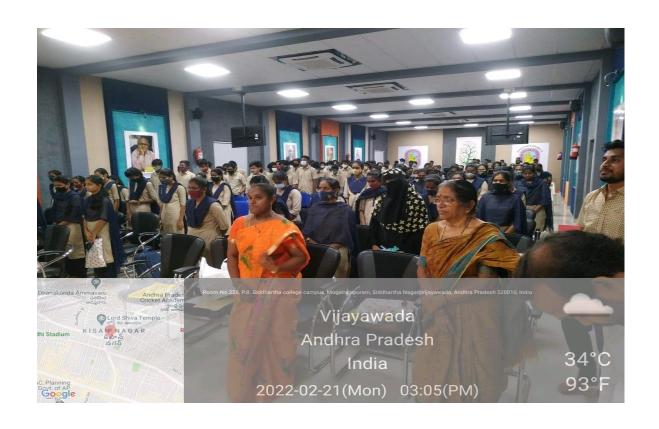

#### HINDI DEPARTMENT

EVENT NAME: INTERNATIONAL MOTHER LANGUAGE DAY

**ACTIVITY: GUEST LECTURE** 

DATE:21.02.2022

TIME:10:30 A.M.

**VENUE:WEBINAR HALL** 

GUEST :Sri Bhiravabhatla Venkata Narayana Rao,Rtd.College Lecturer Bhiravabhatla Venkata Narayanarao Film Research Centre (Print,Sound,Vision),Founder&Director.

TOPIC :अंतरराष्ट्रीय मातृभाषा दिवस का महत्व

COMPETETIONS:ESSAY WRITING - मातृभाषा परिरक्षण

### ELOCOUTION – मातृभाषा का महत्व

GUEST SPEECH: Sri Bhiravabhatla Venkata Narayana Rao, said that mother language is the barrier to learn other languages and it helps us to stay connected to our traditional, cultural values and to our roots. Principal Dr.Meka Ramesh ,Director Sri V. Baburao ,Dean Rajesh C.Jampala ,Hindi Department HOD N.Jyotsna,Lecturer M.Bhavya ,K.Sarada,Dr.K.Pornachandra Rao Were Present.After The Program Sri Bhiravabhatla Venkata Narayana Rao Felicitated By The Representatives Of The College.