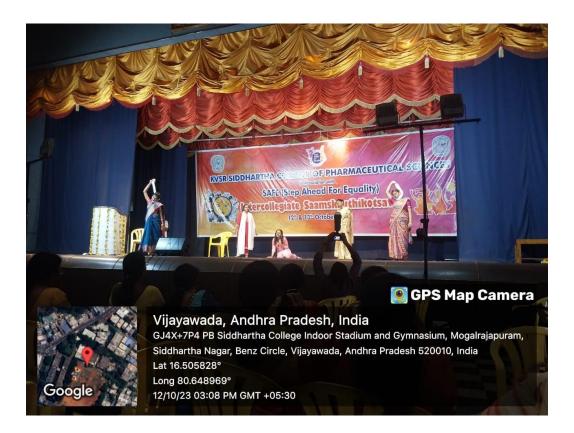

Regional Diversity: Mummaneni Subbarao Siddhartha Kalapeetam a cultural wing in the Institution had organized various programs which promoted regional diversity in the institution and neighbourhood. Dance forms are a vivid reflection of regional diversity, showcasing the unique cultural heritage, traditions, and history of different areas. Each region often has its distinctive dance styles, costumes, and music, which convey stories and customs specific to that locality were even broadcasted through Siddhartha Kalapeetam. This diversity enriches the academic experience by exposing everyone to a variety of regional perspectives and practices which were presented by our students in various events in and around Vijayawada by the cultural committee team. It fosters a sense of unity and mutual respect, while also highlighting the unique contributions of different regions. Siddhartha Kalapeetam created a more inclusive and dynamic learning environment that prepares students to thrive in a diverse and interconnected world to promote cultural exchange and appreciation on a global scale.

## **Regional Diversity:**