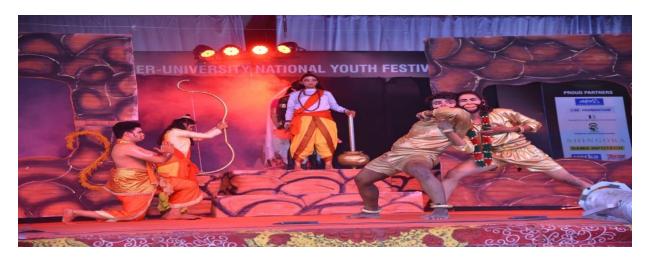

### **Cultural Committee:**

Group photo at 37TH INTER - UNIVERSITY NATIONAL YOUTH FESTIVAL (HUNAR – 2024)