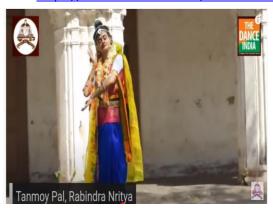

## Dance Forms performances at Mummaneni Subbarao Siddhartha Kala Peetham: 7<sup>th</sup> Amrapali Music & Dance Festival:

Mummaneni Subbarao Siddhartha Kala Peetham a cultural wing of PBSiddhartha College in collaboration with The Dance India organizing "Amrapali Music & Dance Festival" on every Friday at 7 PM. On 12th March 2021(Friday) Kindly watch our 7th Edition

Mohiniyattam - Moham - A space for Dance- Mythili Matt Anoop and Group, Hyderabad Rabindra Nrithya - Tanmoy Pal and Group - Santhinikethan, Kolkata.

Program Links Live On:

Link1: <a href="https://www.youtube.com/watch?v=VYJ8mXtMcU4">https://www.youtube.com/watch?v=VYJ8mXtMcU4</a> Link2: <a href="https://www.facebook.com/watch?v=qgn7lh5Vikl">https://www.facebook.com/watch?v=qgn7lh5Vikl</a> Link3: <a href="https://www.facebook.com/thedanceindia.magazine">https://www.facebook.com/thedanceindia.magazine</a>