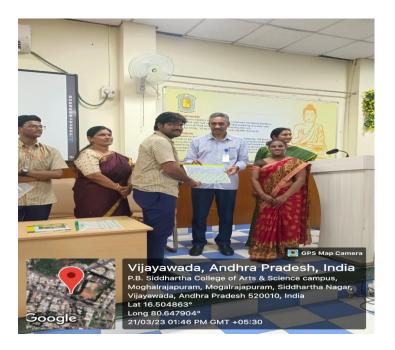

#### HINDI DEPARTMENT

**EVENT NAME:NATIONAL HINDI DAY** 

**ACTIVITY : GUEST LECTURE** 

DATE:14.09.2022

TIME:10:30 A.M.

**VENUE: SEMINAR HALL** 

GUEST: Dr. VENNA VALLABHARAO, Translator and Reader and Retired H.O.D Of Andhra Loyola Degree College. VJA, A.P.

TOPIC :हिंदी भाषा का महत्व और हिंदी प्रचार सभा की स्थापना के बारे में

GUEST SPEECH: Dr.VENNA VALLABHARAO Explained To The Students About The Significance Of The Hindi Language .He Exhorted The Students To Learn Hindi And To Speak.Principal Dr.Meka Ramesh ,Director Sri V. Baburao ,Dean Rajesh C.Jampala ,Hindi Department HOD Smt.M.Jayalakshmi ,Lecturer M.Bhavya ,K.Sarada,Dr.K.Pornachandra Rao And Krishnaveni Among Those Who Were Present.After The Program Dr.Venna Vallabharao Felicitated By The Representatives Of The College.