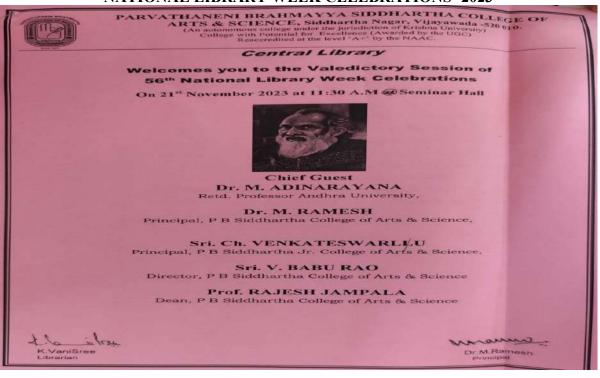

### NATIONAL LIBRARY WEEK CELEBRATIONS -2023

### NATIONAL LIBRARY WEEK CELEBRATIONS -2023

- The Library conducts 'orientation program', regularly on Library systems and services, e-resources, remote access, etc. for effective utilization.
- Library conducts "PICK A BOOK" program in which students can take books of their wish.