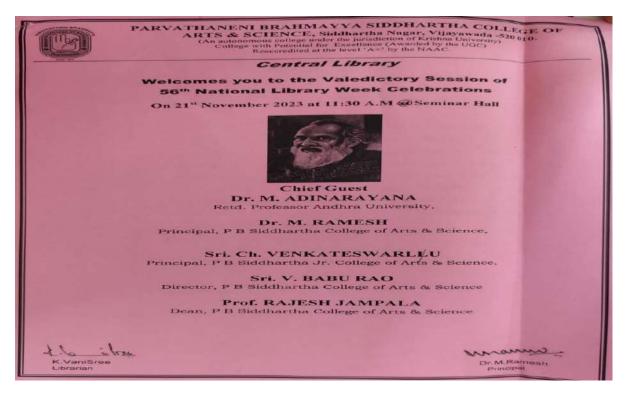

### NATIONAL LIBRARY WEEK CELEBRATIONS -2023

### NATIONAL LIBRARY WEEK CELEBRATIONS -2023

- The Library conducts 'orientation program', regularly on Library systems and services, e-resources, remote access, etc. for effective utilization.
- Library conducts "PICK A BOOK" program in which students can take books of their wish.