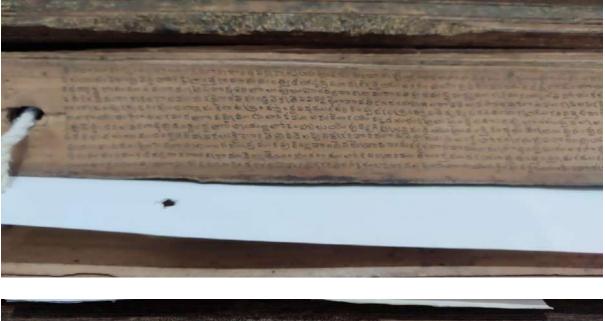

### COLLECTION OF RARE BOOKS AND PALM LEAF MANUSCRIPTS

#### **RARE BOOKS**

MANUSCRIPTS

Jo Join norganeon gurant at (Bank Anver BS ork J's mod sho is tanete union, mand sho A way And tanked when in mulsing son say ton in factured on our so so out to a first due when a for a first a first due when a der out to signal says me. Boy a Vive me dang for out in a or in the stand of trank I y transf boins to m . Ant y . as , by , men , men 2