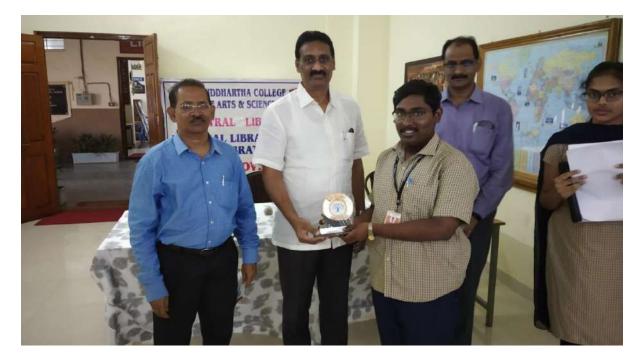

tudents        |                                      |
|                  | 2.National Library Week 2023                        | $14^{\text{th}}$ to $21^{\text{st}}$ |
|                  |                                                     | November 2023                        |
|                  | 3.Book Review- Meet the Author                      | 02.01.2024                           |
|                  | 4.World Book and Copyright Day-2024                 | 23.04.2024                           |

### **Events Organized by Library:**

Library conducts National Library week regularly, where studentscompetitions were conducted to students on Poster Making, Debate, Quiz and Essay writing.



### NATIONAL LIBRARY WEEK CELEBRATIONS -2019

### NATIONAL LIBRARY WEEK CELEBRATIONS -2019



### NATIONAL LIBRARY WEEK CELEBRATIONS 2020



### **ORIENTATION PROGRAM 2020**



### NATIONAL LIBRARY WEEK CELEBRATIONS -2023



### NATIONAL LIBRARY WEEK CELEBRATIONS -2023



- The Library conducts 'orientation program', regularly on Library systems and services, e-resources, remote access, etc. for effective utilization.
- Library conducts "PICK A BOOK" program in which students can take books of their wish.

### **ORIENTATION PROGRAM-2022**



PICK A BOOK 2022



> The library conducts Book Reviews and Book release functions regularly.



### **BOOK REVIEW AND MEET THE AUTHOR-2024**

**BOOK REVIEW AND MEET THE AUTHOR – 2021** 



### **BOOK REVIEW -2024**





### **Best Practices of the Library**

### **Literary Activities**

| Academic<br>Year | Event