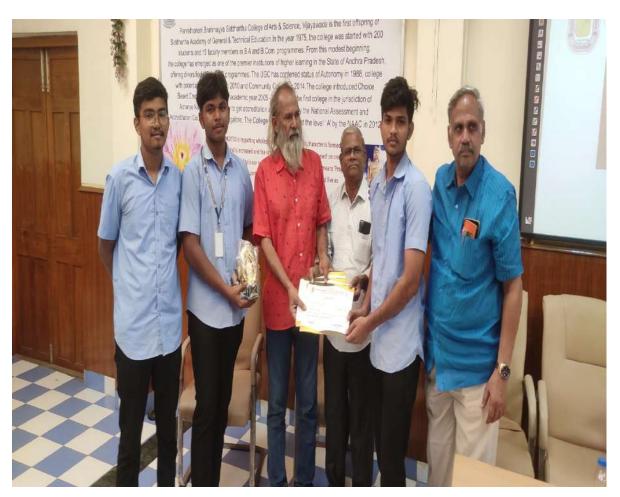

### NATIONAL LIBRARY WEEK CELEBRATIONS -2023

### NATIONAL LIBRARY WEEK CELEBRATIONS -2023

- The Library conducts 'orientation program', regularly on Library systems and services, e-resources, remote access, etc. for effective utilization.
- Library conducts "PICK A BOOK" program in which students can take books of their wish.