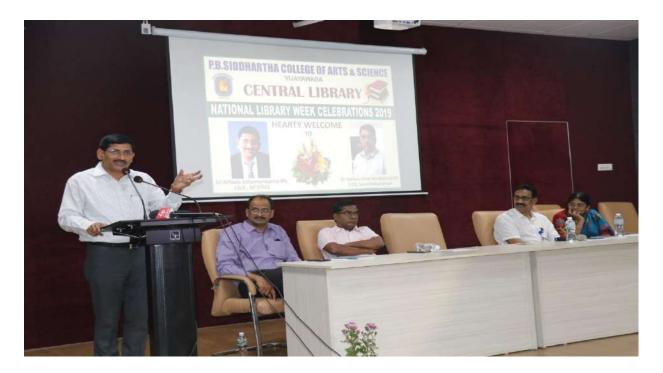

11.2023                           |
| 2023-24          | 1. Orientation class for 2023 Batch students        |                                      |
|                  | 2.National Library Week 2023                        | $14^{\text{th}}$ to $21^{\text{st}}$ |
|                  |                                                     | November 2023                        |
|                  | 3.Book Review- Meet the Author                      | 02.01.2024                           |
|                  | 4.World Book and Copyright Day-2024                 | 23.04.2024                           |

### **Events Organized by Library:**

Library conducts National Library week regularly, where studentscompetitions were conducted to students on Poster Making, Debate, Quiz and Essay writing.



### NATIONAL LIBRARY WEEK CELEBRATIONS -2019

### NATIONAL LIBRARY WEEK CELEBRATIONS -2019



### NATIONAL LIBRARY WEEK CELEBRATIONS 2020



### **ORIENTATION PROGRAM 2020**



### NATIONAL LIBRARY WEEK CELEBRATIONS -2023



### NATIONAL LIBRARY WEEK CELEBRATIONS -2023



- The Library conducts 'orientation program', regularly on Library systems and services, e-resources, remote access, etc. for effective utilization.
- Library conducts "PICK A BOOK" program in which students can take books of their wish.

### **ORIENTATION PROGRAM-2022**



PICK A BOOK 2022



> The library conducts Book Reviews and Book release functions regularly.



### **BOOK REVIEW AND MEET THE AUTHOR-2024**

**BOOK REVIEW AND MEET THE AUTHOR – 2021** 



### **BOOK REVIEW -2024**





### **Best Practices of the L