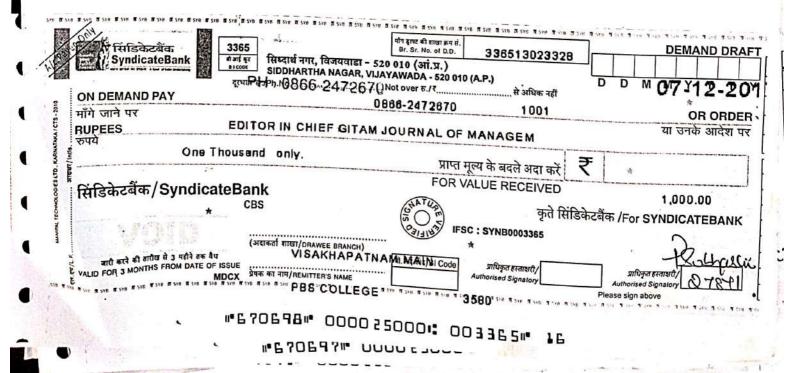

### CENTRAL LIBRARY

Dt.08/12/201 O.C/Lib/No:\\0/2018

TO The Editor-in-Chief ASCI Journal of Management Administrative Staff College of India Bella Vista, Hyderabad-500 082

Sub: Payment of Subscription for the year 2018 (Jan to Dec)-Reg.

Sir,

Please find enclosed herewith a crossed D.D. No. <u>670690</u> dated <u>0712207</u> Rs.500 /-(Rupees Five Hundred Only ) being the subscription for the year 2018 (Jan to Dec) for y-Journal,

#### **ASCI** Journal of Management

\*\*\*\*\*\*\*

Please acknowledge the receipt of the amount and issue a stamped receipt in the name of ti Principal as early as possible. Please also start dispatching the issues of the journals immediately. Thanking You,

Yours Sincerely (M. RAMESH) I/C Principal Encl: As in Text T SYR T SYR T SYS SYS SYS SYS S मौग ड्रापर की शाखा क्रम Br. Sr. No. of D.D. DEMAND DRAF 3365 336513023320 सिष्दार्थ नगर, विजयवाडा - 520 010 (आं.प्र.) ती आई कु SyndicateBank SIDDHARTHA NAGAR, YUAYAWADA - 520 010 (A.P.) D D -MOP-12420 Not over t./? से अधिक नहीं ON DEMAND PAY 0866-2472670 501 OR ORDER 2010 माँगे जाने पर ADMINISTRATIVE & TAFF COLLEGE OF INDIA या जनके आदेश पर CTS. RUPEES Five Hundred only. प्राप्त मूल्य के बदले अदा करें FOR VALUE RECEIVED TECHNOLOGIES LTD. 500.00 सिंडिकेटबैंक/SyndicateBank कृते सिंडिकेटबैंक /For SYNDICATEBANK CBS IFSC : SYNB0003365 SERVICE BRANCH AD प्राधिकत हस्ताक्षरी THS FROM DATE OF ISSUE प्रेषक का नाम/REMITTER'S d Sian "" "PBS COLLEGE" Please sign abo 3028 "670690" 000025000**:** 003365" 16 ......