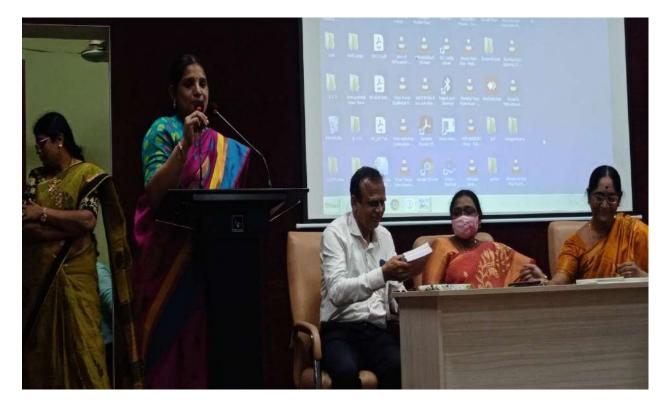

### **Events Organized by Library:**

Library conducts National Library week regularly, where studentscompetitions were conducted to students on Poster Making, Debate, Quiz and Essay writing.

### **Events Organised by Library:**

Library conducts National Library week regularly, where studentscompetitions were conducted to students on Poster Making, Debate, Quiz and Essay writing.