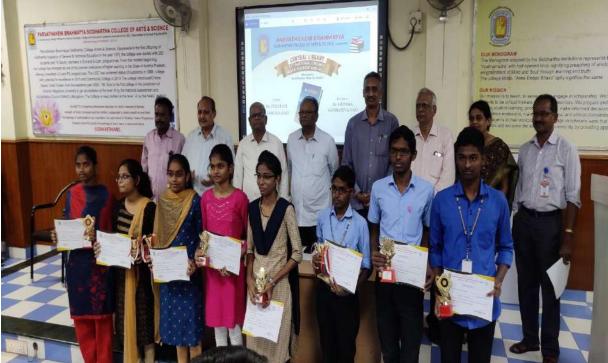

### NATIONAL LIBRARY WEEK CELEBRATIONS -2023

### NATIONAL LIBRARY WEEK CELEBRATIONS -2023

- The Library conducts 'orientation program', regularly on Library systems and services, e-resources, remote access, etc. for effective utilization.
- Library conducts "PICK A BOOK" program in which students can take books of their wish.