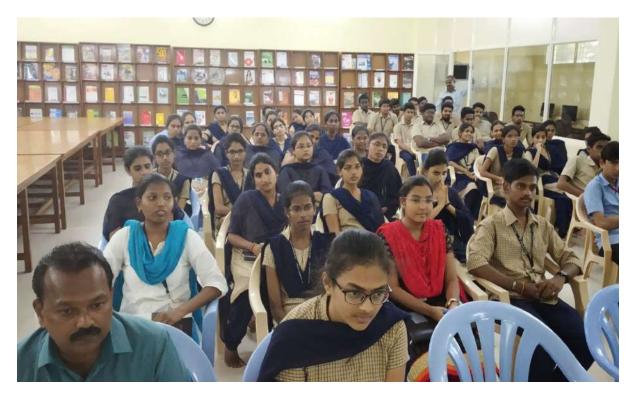

### NATIONAL LIBRARY WEEK CELEBRATIONS -2019

### NATIONAL LIBRARY WEEK CELEBRATIONS 2020

### NATIONAL LIBRARY WEEK CELEBRATIONS -2023

### NATIONAL LIBRARY WEEK CELEBRATIONS -2023

- The Library conducts 'orientation program', regularly on Library systems and services, e-resources, remote access, etc. for effective utilization.
- Library conducts "PICK A BOOK" program in which students can take books of their wish.