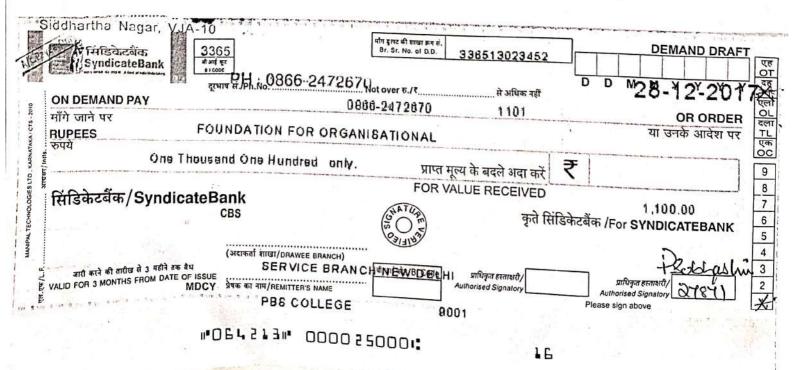

Thanking You,

| Encl: As i                                           | in Text                                                                                     |                                                     |                    | L/C Principal              |
|------------------------------------------------------|---------------------------------------------------------------------------------------------|-----------------------------------------------------|--------------------|----------------------------|
| iddhartha Nagar,                                     | VJA-10<br>[3365]                                                                            | ्रिया द्वाराट की शाखा कप से.<br>Br. Sr. No. of D.D. | 336513023448       |                            |
| ि सिडिकेटबैक<br>SyndicateBan                         | k aburt er                                                                                  | 7267()Not over 5./?                                 |                    | D D M 2712-201             |
| ON DEMAND PAY                                        |                                                                                             | 0866-2472670                                        | 5001               | OR ORDER                   |
| माँगे जाने पर                                        | IUCF A/C IUP HYD                                                                            | ERABAD                                              | 50                 | या उनके आदेश पर            |
| RUPEES                                               | Five Thousand only.                                                                         |                                                     | के बदले अदा करें ₹ |                            |
|                                                      |                                                                                             |                                                     | JE RECEIVED        | 5,000.00                   |
| सिंडिकेटबैंक/Syr                                     | dicateBank<br><sub>CBS</sub>                                                                | ATURE C                                             |                    | बैंक /For SYNDICATEBANK    |
| जारी करने की तारीख से 3 म<br>VALID FOR 3 MONTHS FROM | (अदावन्तर्ग वाग्युर/2947770<br>होने तक बेध<br>DATE OF ISSUE<br>MDCY<br>2वक का नाम/AEMITTERS | Auth                                                | orised Signatory   | Authorised Signatory DTSTI |
|                                                      | #O64211# C                                                                                  | 00025000:                                           | 1 G                |                            |