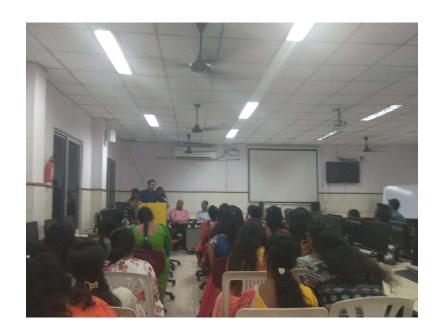

#### P.B.Siddhrartha College of Arts & Science :: Department of Computer Science Alumni Talk Alumni Talk on MuleSoft on 30th June 2023

**Objective:** To provide awareness on applications of Mulesoft and career Opportunities. Resource person explained that

- How MuleSoft is used in IT Automation for automating IT Processes.
- The impact of automation IT industries.
- Career Opportunities as MuleSoft Developer.

Outcomes: Students are able to know the importance of automation and Career Opportunities. Event Coordinators: 1.Dr.T.S.Ravi Kiran, 3.G.Samrat Krishna 2.K.Priya,

Number of Participants: 44 M.C.A Fourth Semester Students

Resource Person: Yaswanth Jonnalagadda (Completed B.Sc.(Computer Science) & M.Sc.(Computer Science) Programmes during period 1992-1997)

- Director, Technology & Operations, Cogent Integrated Business Solutions, Inc. (W) +1.248.723.5897 [X-101] | (M) +1.248.390.9455 Email: yjonnalagadda@cogentibs.com, http://www.cogentibs.com
- Digital Technology Solutions(DTS) | IT Solution Architect Customer Service, Kimberly-Clark Corporation, 1400 Holcomb Bridge Road, Roswell GA 30076-2199 USA