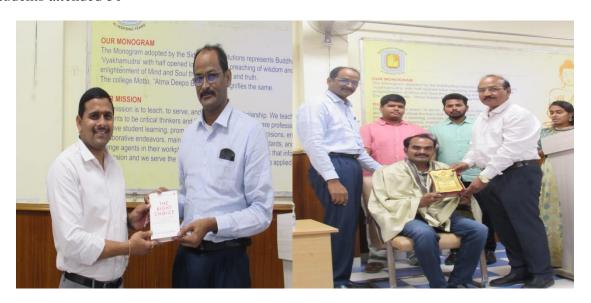

#### P.B.Siddhrartha College of Arts & Science :: Department of Computer Science Alumni Talk Alumni Talk on MuleSoft on 30th June 2023

**Objective:** To provide awareness on applications of Mulesoft and career Opportunities. Resource person explained that

Number of Participants: 44 M.C.A Fourth Semester Students

Resource Person: Yaswanth Jonnalagadda (Completed B.Sc.(Computer Science) & M.Sc.(Computer Science) Programmes during period 1992-1997)

- Director, Technology & Operations, Cogent Integrated Business Solutions, Inc. (W) +1.248.723.5897 [X-101] | (M) +1.248.390.9455 Email: yjonnalagadda@cogentibs.com, http://www.cogentibs.com
- Digital Technology Solutions(DTS) | IT Solution Architect Customer Service, Kimberly-Clark Corporation, 1400 Holcomb Bridge Road, Roswell GA 30076-2199 USA

Email: Yaswanth.Jonnalagadda@kcc.com, jyashj@gmail.com Office: +1 (770) 587-8349, Mobile: +1 (248) 390-9455

**Feedback:** The feedback was satisfactory from the students.

సాంకేతిక పలిజానంతో మెరుగెన అవకాశాలు