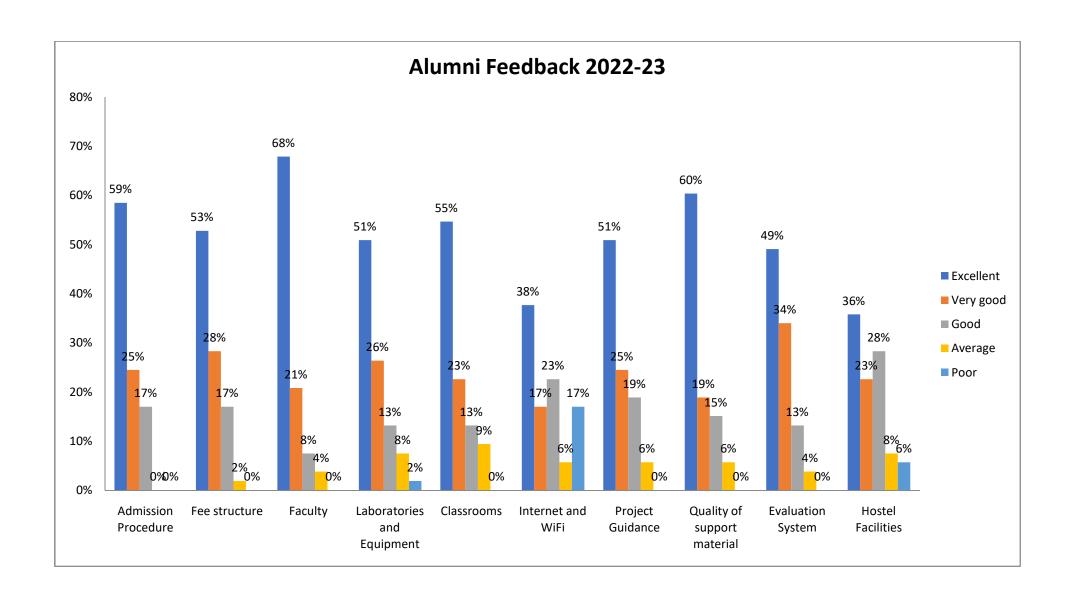

ollege                                       | 53       | 24        | 45.30%           | 19        | 35.80%        | 8    | 15.10%           | 2       | 3.80%          | 0    | 0%           | 4.23         |
|                           | Overall Rating of the College                                                                                   | 53       | 31        | 58.50%           | 16        | 30.20%        | 5    | 9.40%            | 1       | 1.90%          | 0    | 0%           | 4.45         |

Conclude that most of the respondents gave highest star rating 4.60 out of 5 to campus life next to faculty, teacher and student relationship and finally assigned lowest star rating (3.36) to Internet and wi-fi facility. Overall rating of the college rating is 4.45 given by the alumni.







# ALUMNI FEEDBACK ON CURRICULUM (2022-23)

https://forms.gle/SMJnj4LgPY7YpnVYA