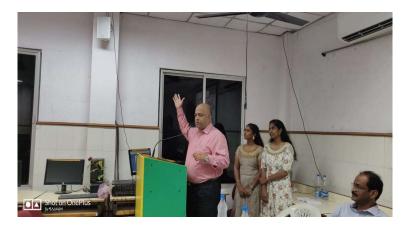

#### P.B.Siddhrartha College of Arts & Science :: Department of Computer Science Alumni Talk Alumni Talk on MuleSoft on 30th June 2023

**Objective:** To provide awareness on applications of Mulesoft and career Opportunities. Resource person explained that

- How MuleSoft is used in IT Automation for automating IT Processes.
- The impact of automation IT industries.
- Career Opportunities as MuleSoft Developer.

Outcomes: Students are able to know the importance of automation and Career Opportunities. Event Coordinators: 1.Dr.T.S.Ravi Kiran, 3.G.Samrat Krishna 2.K.Priya,

Number of Participants: 44 M.C.A Fourth Semester Students

Resource Person: Yaswanth Jonnalagadda (Completed B.Sc.(Computer Science) & M.Sc.(Computer Science) Programmes during period 1992-1997)

- Director, Technology & Operations, Cogent Integrated Business Solutions, Inc. (W) +1.248.723.5897 [X-101] | (M) +1.248.390.9455 Email: yjonnalagadda@cogentibs.com, http://www.cogentibs.com
- Digital Technology Solutions(DTS) | IT Solution Architect Customer Service, Kimberly-Clark Corporation, 1400 Holcomb Bridge Road, Roswell GA 30076-2199 USA