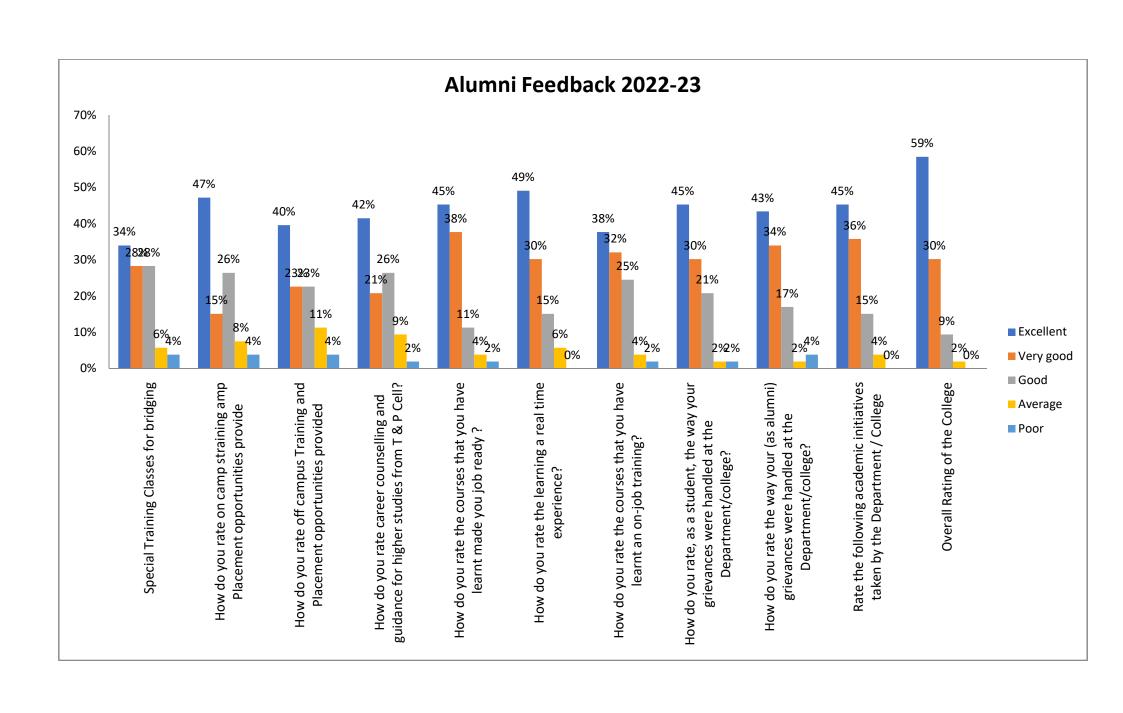

ge                                       | 53       | 24        | 45.30%           | 19        | 35.80%        | 8    | 15.10%           | 2       | 3.80%          | 0    | 0%           | 4.23         |
|                           | Overall Rating of the College                                                                                   | 53       | 31        | 58.50%           | 16        | 30.20%        | 5    | 9.40%            | 1       | 1.90%          | 0    | 0%           | 4.45         |

Conclude that most of the respondents gave highest star rating 4.60 out of 5 to campus life next to faculty, teacher and student relationship and finally assigned lowest star rating (3.36) to Internet and wi-fi facility. Overall rating of the college rating is 4.45 given by the alumni.







# ALUMNI FEEDBACK ON CURRICULUM (2022-23)

https://forms.gle/SMJnj4LgPY7YpnVYA