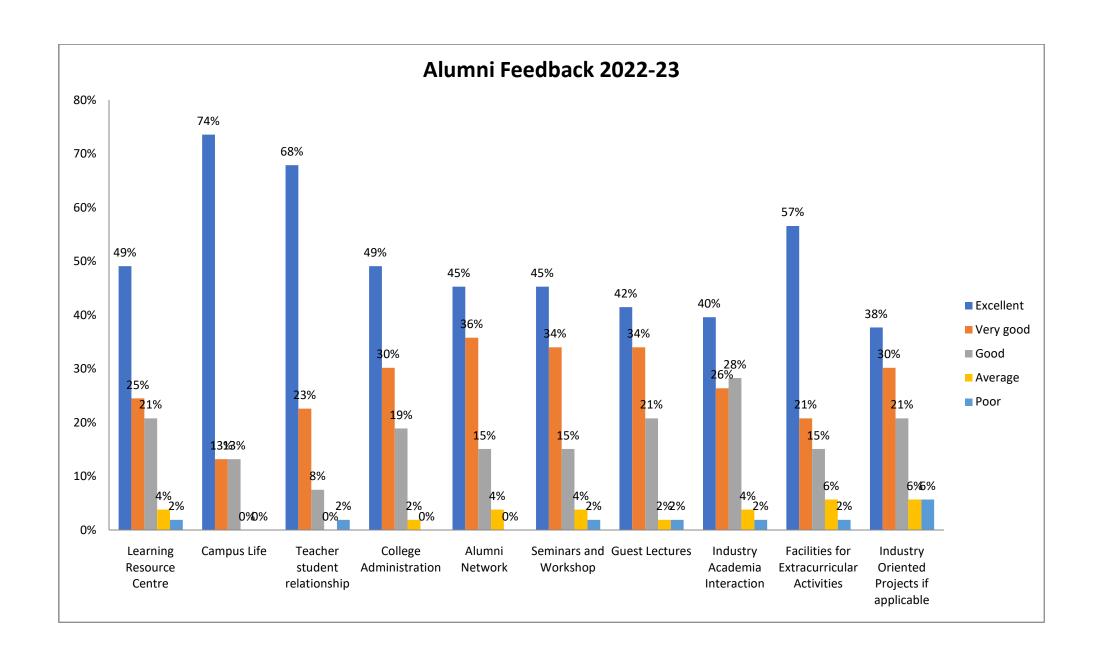

lege                                       | 53       | 24        | 45.30%           | 19        | 35.80%        | 8    | 15.10%           | 2       | 3.80%          | 0    | 0%           | 4.23         |
|                           | Overall Rating of the College                                                                                   | 53       | 31        | 58.50%           | 16        | 30.20%        | 5    | 9.40%            | 1       | 1.90%          | 0    | 0%           | 4.45         |

Conclude that most of the respondents gave highest star rating 4.60 out of 5 to campus life next to faculty, teacher and student relationship and finally assigned lowest star rating (3.36) to Internet and wi-fi facility. Overall rating of the college rating is 4.45 given by the alumni.







# ALUMNI FEEDBACK ON CURRICULUM (2022-23)

https://forms.gle/SMJnj4LgPY7YpnVYA