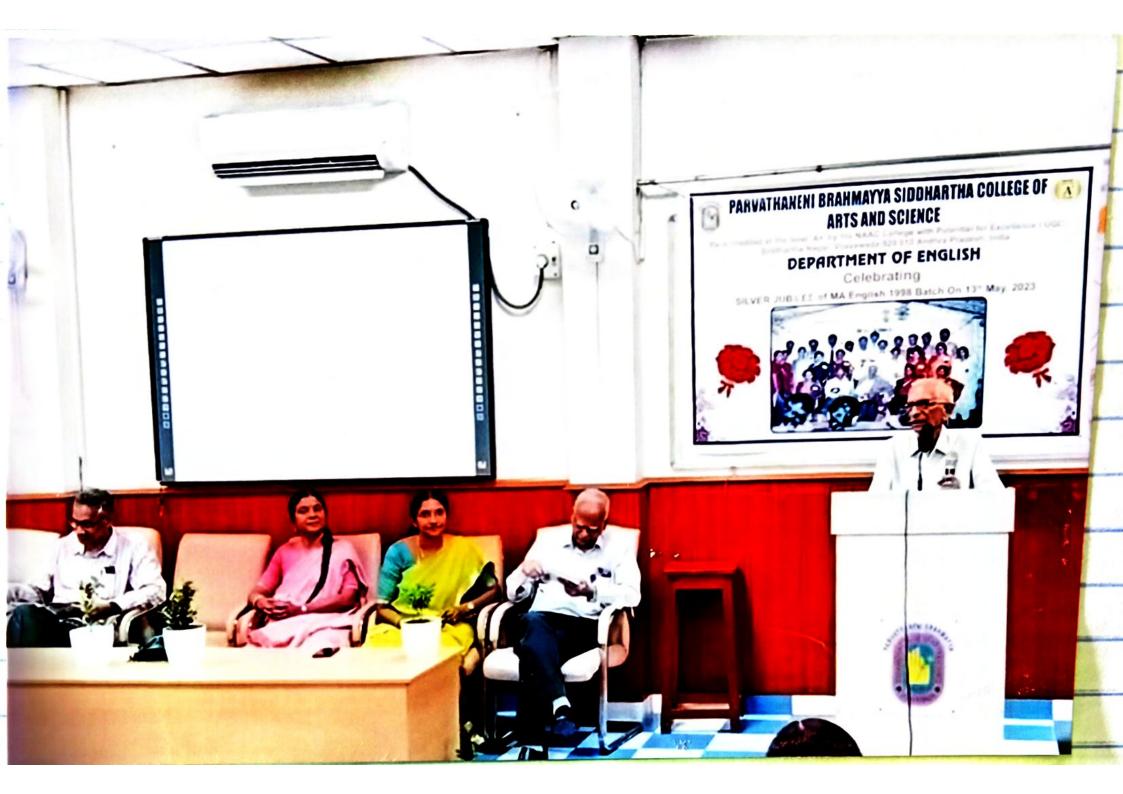

|

## DEPARTMENT OF ENGLISH SILVER JUBILEE OF MA ENGLISH 1998 BATCH ON 13<sup>TH</sup> MAY 2023

The Department of English celebrated Silver Jubilee of MA English 1998 batch on 13<sup>th</sup> May, 2023. Nearly 11 students turned up and came forward to share their experiences. Some students are placed in Private Universities and Central University as Associate Professors and Professors. Few of them are working in schools as teachers. One student is working in Software Company at Boston.

Prof. S. Krishna Sarma, Prof. K. Padmaja and Dr. G. Srilatha participated in the meet. Dr. M. Ramesh, Principal of the College and Sri. V. Babu Rao, Director of the College complimented the students on their successful journey.



G. Snilatha

PRINCIPAL







### PARVATHANENI BRAHMAYYA SIDDHARTHA COLLEGE OF ARTS & SCIENCE

Autonomous Siddhartha Nagar, Vijayawada–520010 Re-accredited at 'A+' by the NAAC

### 2022-23

### P.B.SIDDHARTHA ALUMNI ASSOCIATION

| S.No |                     | ROLL NO | NAME OF THE STUDENT                     | AMOUNT |
|------|---------------------|---------|-----------------------------------------|--------|
| 1    | II M.Sc.(CHEMISTRY) | 21CHE01 | MADDALA JAYA SREE                       | 5000   |
| 2    |                     | 21CHE02 | PATHIGULLA KARTHIK<br>SUDHEER           | 10000  |
| 3    | II M.Sc.(CHEMISTRY) | 21CHE03 | JANGAM SASIKANTH                        | 10000  |
| 4    | II M.Sc.(CHEMISTRY) | 21CHE04 | KOLUSU JAGADEESH                        | 10000  |
| 5    | II M.Sc.(CHEMISTRY) | 21CHE05 | ULAS