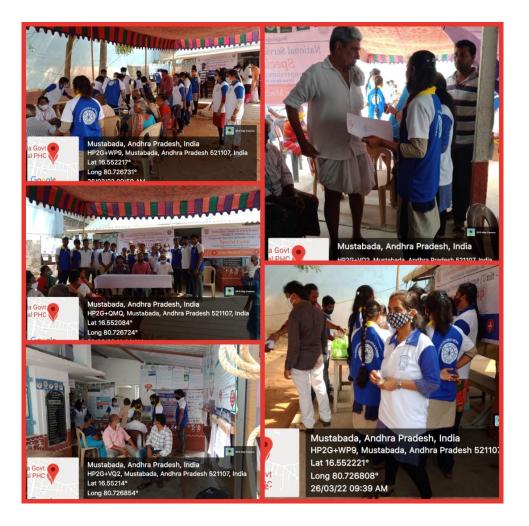

#### 4. Special Camp:

PBSCAS NSS Units 1 and 2 organized a special camp in the adopted village of Vedurupavuluru. The camp spanned several days, with a structured schedule of activities aimed at community service, awareness, and engagement.

**Day 1: Swachh Bharat Abhiyan** The camp kicked off with the Swachh Bharat mission. Volunteers and villagers participated in a cleanliness drive, focusing on public spaces, roads, and schools. The activity aimed to spread awareness about hygiene and the importance of a clean environment.

**Day 2: Plantation Drive** On the second day, a plantation drive was conducted to improve the green cover of the village. The volunteers planted saplings in public areas, teaching residents about the benefits of trees and the role they play in a healthy ecosystem.

Day 3: AIDS Awareness Rally A rally was organized to raise awareness about AIDS, emphasizing prevention, myths, and the need for sensitivity towards affected

individuals. Volunteers distributed pamphlets and conducted interactive sessions to educate villagers.

**Day 4: Literacy Survey** The volunteers conducted a literacy survey in Vedurupavuluru, gathering data on educational levels in the village. This information will help identify areas for further educational initiatives and support programs.

**Day 5: Free Medical Camp** A free medical camp was set up with the support of healthcare professionals to provide basic medical check-ups, health screenings, and medicines to villagers. The camp aimed to ensure access to primary healthcare for all, especially the underprivileged.

**Day 6: Cultural Activities** The camp concluded with cultural activities involving both NSS volunteers and villagers. This day included traditional performances, skits on social issues, and interactive sessions to build rapport and celebrate community spirit.

| Siddhar                            | Parvathaneni Brahmayya<br>Siddhartha College of Arts & Science<br>Mogalrajpuram, Vijayawada - 10. |                       |  |  |  |  |  |  |  |  |
|------------------------------------|---------------------------------------------------------------------------------------------------|-----------------------|--|--|--|--|--|--|--|--|
| National Service Scheme (Unit - I) |                                                                                                   |                       |  |  |  |  |  |  |  |  |
| 5                                  | Special Camp                                                                                      |                       |  |  |  |  |  |  |  |  |
|                                    | p <b>avuluru</b> (Mustabada Gu<br>(From 24-03-2022 to 30-03-20                                    | ram Panchayat)        |  |  |  |  |  |  |  |  |
| * Swachch Bharat                   | * AIDS Awareness Rally                                                                            | * Literacy Survey     |  |  |  |  |  |  |  |  |
| * Clean and Green                  |                                                                                                   |                       |  |  |  |  |  |  |  |  |
| * Plantation                       | * Sports & Games                                                                                  | * Cultural Activities |  |  |  |  |  |  |  |  |