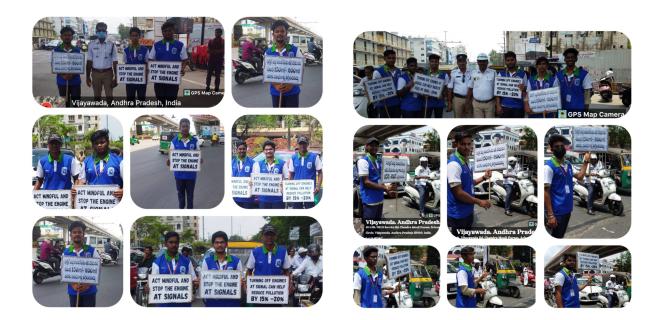

#### 7. IDLE Free Zone:

In 2021, NSS Units 1 and 2 of P.B. Siddhartha College of Arts and Science launched the *Save Nature, Save Earth* initiative to tackle pressing environmental challenges through sustained, community-focused actions. Under this initiative, the program "IDLE Free Zone, Turn Off Engines" was introduced with a mission to reduce air pollution in Vijayawada's busiest traffic zones.

Conducted every morning for an hour, the program is centered around high-traffic areas, particularly the signals near NTR Health University and Benz Circle. This campaign encourages drivers to turn off their vehicle engines while waiting at traffic lights, minimizing idling time, a major contributor to urban pollution. Through this simple action, the program aims to reduce pollution by an estimated 15-20%, contributing to improved air quality for the community.

NSS volunteers lead the program daily, engaging with drivers by holding up educational placards, distributing informative pamphlets, and speaking directly to the public about the environmental benefits of reducing idling. The awareness campaign, which has been carried out consistently since 2021, has seen positive community responses, with more and more drivers adopting the practice and spreading awareness.

By maintaining this program over the years, NSS Units 1 and 2 are committed to embedding sustainable practices in the community and creating long-lasting environmental impact. Through *Save Nature, Save Earth*, they continue to make a significant contribution to Vijayawada's journey towards a cleaner, healthier environment.