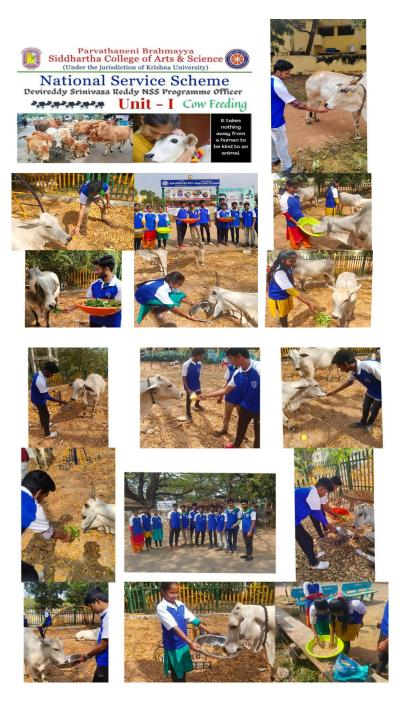

## 6. Cow feeding:

In 2023, NSS Units 1 and 2 of P.B. Siddhartha College of Arts and Science introduced an ongoing "Cow Feeding" program to support stray and unsheltered cows across Vijayawada. This initiative underscores the college's commitment to animal welfare and the nurturing of compassionate values among students.

NSS volunteers actively participate in feeding stray and unsheltered cows in various parts of Vijayawada, including temples, public spaces, and urban areas where these animals frequently roam. The volunteers bring nutritious food such as green fodder, vegetables, and grains to ensure the cows receive balanced and healthful meals. Each feeding session is carefully organized, with volunteers taking turns to visit different locations within the city, ensuring that as many cows as possible benefit from the program.

This activity not only provides essential support to animals in need but also fosters community awareness about animal welfare, inspiring others in Vijayawada to show empathy and care toward stray animals. Through this meaningful initiative, NSS volunteers learn the value of service, kindness, and social responsibility, making a positive impact on both the community and its animals.