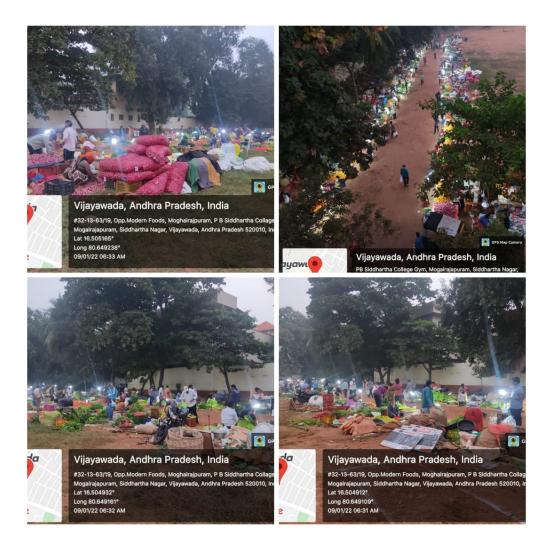

#### 2. Rythu Bazar:

The P.B Siddhartha College of Arts and Science has initiated another social activity by providing space for Rytu Bazar, a vegetable market in which farmers are the vendors. The college is located in the strategic point of Vijayawada. New centres were planned by Government of Andhra Pradesh to cater to the need of the public in COVID with respect to the daily purchases. Vegetables are one of the daily consumables need more attention. To avoid the heavy crowds during COVID pandemic period government increased the number of Rythu Bazars. Our college volunteered to provide space to the conduct of Rythu Bazar. It is our pride to serve the society in needy times. This Rythu Bazar was held in PBSCAS grounds from March 2020 to till date. It is rated to be the best in serving the public during hard times.