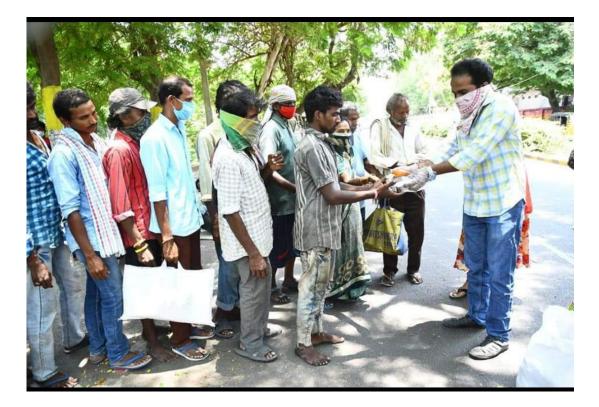

#### 3. Service to the needy

Food, Vegetables and Fruits Distribution

The NSS units I and II of PB Siddhartha College of Arts and Science and Alumni of the college have conducted service activity distributing Food, Vegetables and Fruits to poor and needy during COVID Pandemic First lockdown

While everyone in the world is facing a pandemic and crisis due to Covid 19, the college took a small initiative through NSS Units & Alumni of PB Siddhartha college of Arts and Science to distribute food within Vijayawada limits during First lockdown of Covid 19 pandemic. The volunteers of NSS unit and, NCC wings delivered food collecting contributions and donations from Alumni students. Below are the details for the same.