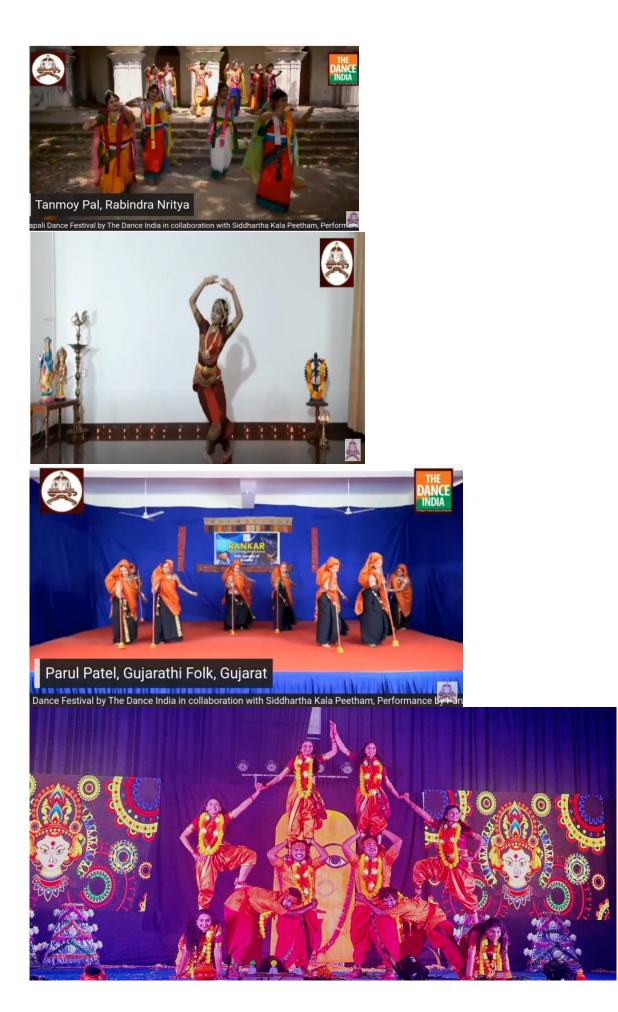

#### Siddhartha Kalapeetam

Siddhartha Kalapeetam, a cultural wing of Siddhartha Academy of General and Technical Education, The society under which PBSCAS is working in collaboration with the College conducts cultural activities/events to promote the Culture, Art and Traditions. 'Unity in diversity' is promoted and awareness on 'cultural importance' is spread among the college community by celebrating the festivals of all religions through student clubs. Kuchipudi, a native dance form, being a very authentic and original art form has the expertise in awakening the generations towards culture and tradition of India .Kuchipudi dance performances are arranged to escalate the importance of culture in India and keeping Art alive. Performances like Vandemataram promote the spirit of patriotism among youngsters in particular and society at large. Music is divine and it makes us understand the beauty of life and enhances the spirit of divinity. Concert on Sankeerthana of Annamachaarya aimed at promoting the same among people in the society. To understand the cultural and intellectual roots of India, Avadhanam was organized.