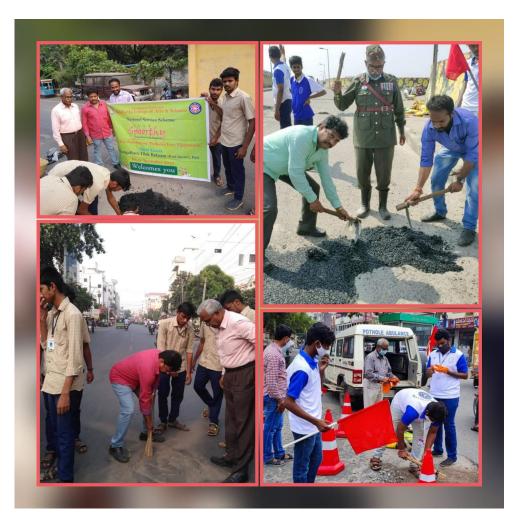

### 1. Spoorthy 2019 - Pothole Filling

Spoorthay is a programme started by our NSS unit I and II dedicated to a specific cause in each academic year. In the year 2019-20 the dedicated outreach programme is pothole filling. This is the inspiration from Sri K. Balagangadhara Tilak, popularly known as Road Doctor.

Through Spoorthy 2019 program the NSS unit came out with a great initiative to fill potholes. Poor civic sense is the major cause for accidents in addition to the potholes. Potholes on the roads are really a menace to the public as not only causing damage to the vehicles, but also impacting the lives of the people, sometimes the bread earners of the family.

NSS teams of PBSC have started this activity as social responsibility of the institution. Funds are raised by the institution to meet the expenses. Hotmix, a material required to fill the pothole has been purchased by the institution. NSS volunteers are engaged in in filling the potholes under the supervision of Sri K. Balagangadhara Tilak. Sri P. Subhakar NSS PO of Unit II and Sri D. Srinivasa Reddy NSS PO of unit I supervised the activity yearlong. The management of the college encouraged and supported the activity.

The college feels great for this noble initiative in these pandemic times, as Government is unable focus on the roads maintenance. The programme is continued for a complete year