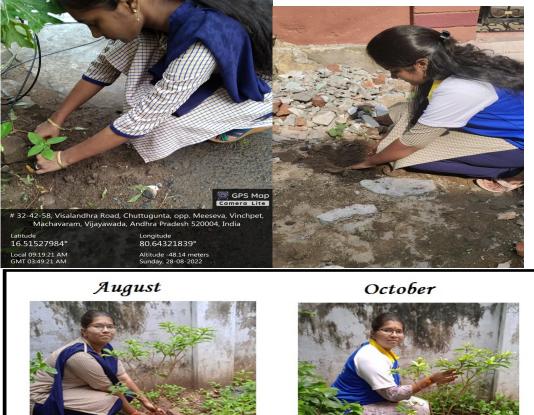

#### 5. Plantation:

NSS Units 1 and 2 of P.B. Siddhartha College of Arts and Science introduced a yearlong Plantation Program in 2022, promoting environmental conservation and community involvement. This initiative was designed to increase green cover in surrounding areas and raise awareness about the importance of planting trees.

Throughout the year, NSS volunteers actively participated in planting trees in various locations, such as public parks, school grounds, community centers, and roadsides, wherever greenery was needed. The volunteers took on the responsibility of selecting locations, preparing the soil, planting saplings, and nurturing them until they became self-sustaining.

The program emphasized the selection of native species, which are more suited to the local climate and ecosystem. Additionally, the volunteers conducted awareness campaigns in nearby communities, educating people on the benefits of trees for a cleaner, healthier environment. They also collaborated with local authorities and environmental organizations to ensure the program's sustainability and engage as many people as possible in the greening effort.

This ongoing initiative not only helped enhance the aesthetic and environmental quality of the area but also instilled a strong sense of responsibility toward nature in the participating NSS volunteers and the broader community.