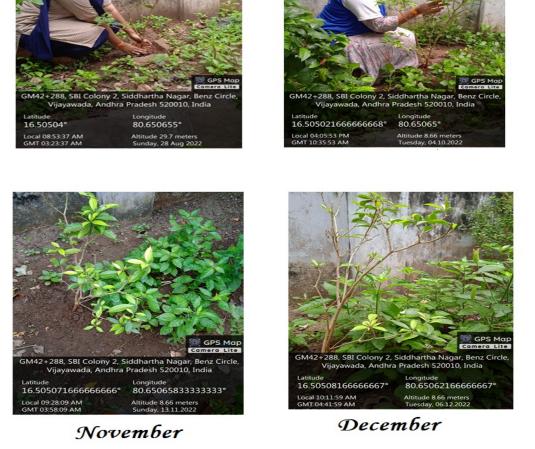

#### 5. Plantation:

NSS Units 1 and 2 of P.B. Siddhartha College of Arts and Science introduced a yearlong Plantation Program in 2022, promoting environmental conservation and community involvement. This initiative was designed to increase green cover in surrounding areas and raise awareness about the importance of planting trees.

Throughout the year, NSS volunteers actively participated in planting trees in various locations, such as public parks, school grounds, community centers, and roadsides, wherever greenery was needed. The volunteers took on the responsibility of selecting locations, preparing the soil, planting saplings, and nurturing them until they became self-sustaining.

The program emphasized the selection of native species, which are more suited to the local climate and ecosystem. Additionally, the volunteers conducted awareness campaigns in nearby communities, educating people on the benefits of trees for a cleaner, healthier environment. They also collaborated with local authorities and environmental organizations to ensure the program's sustainability and engage as many people as possible in the greening effort.

This ongoing initiative not only helped enhance the aesthetic and environmental quality of the area but also instilled a strong sense of responsibility toward nature in the participating NSS volunteers and the broader community.