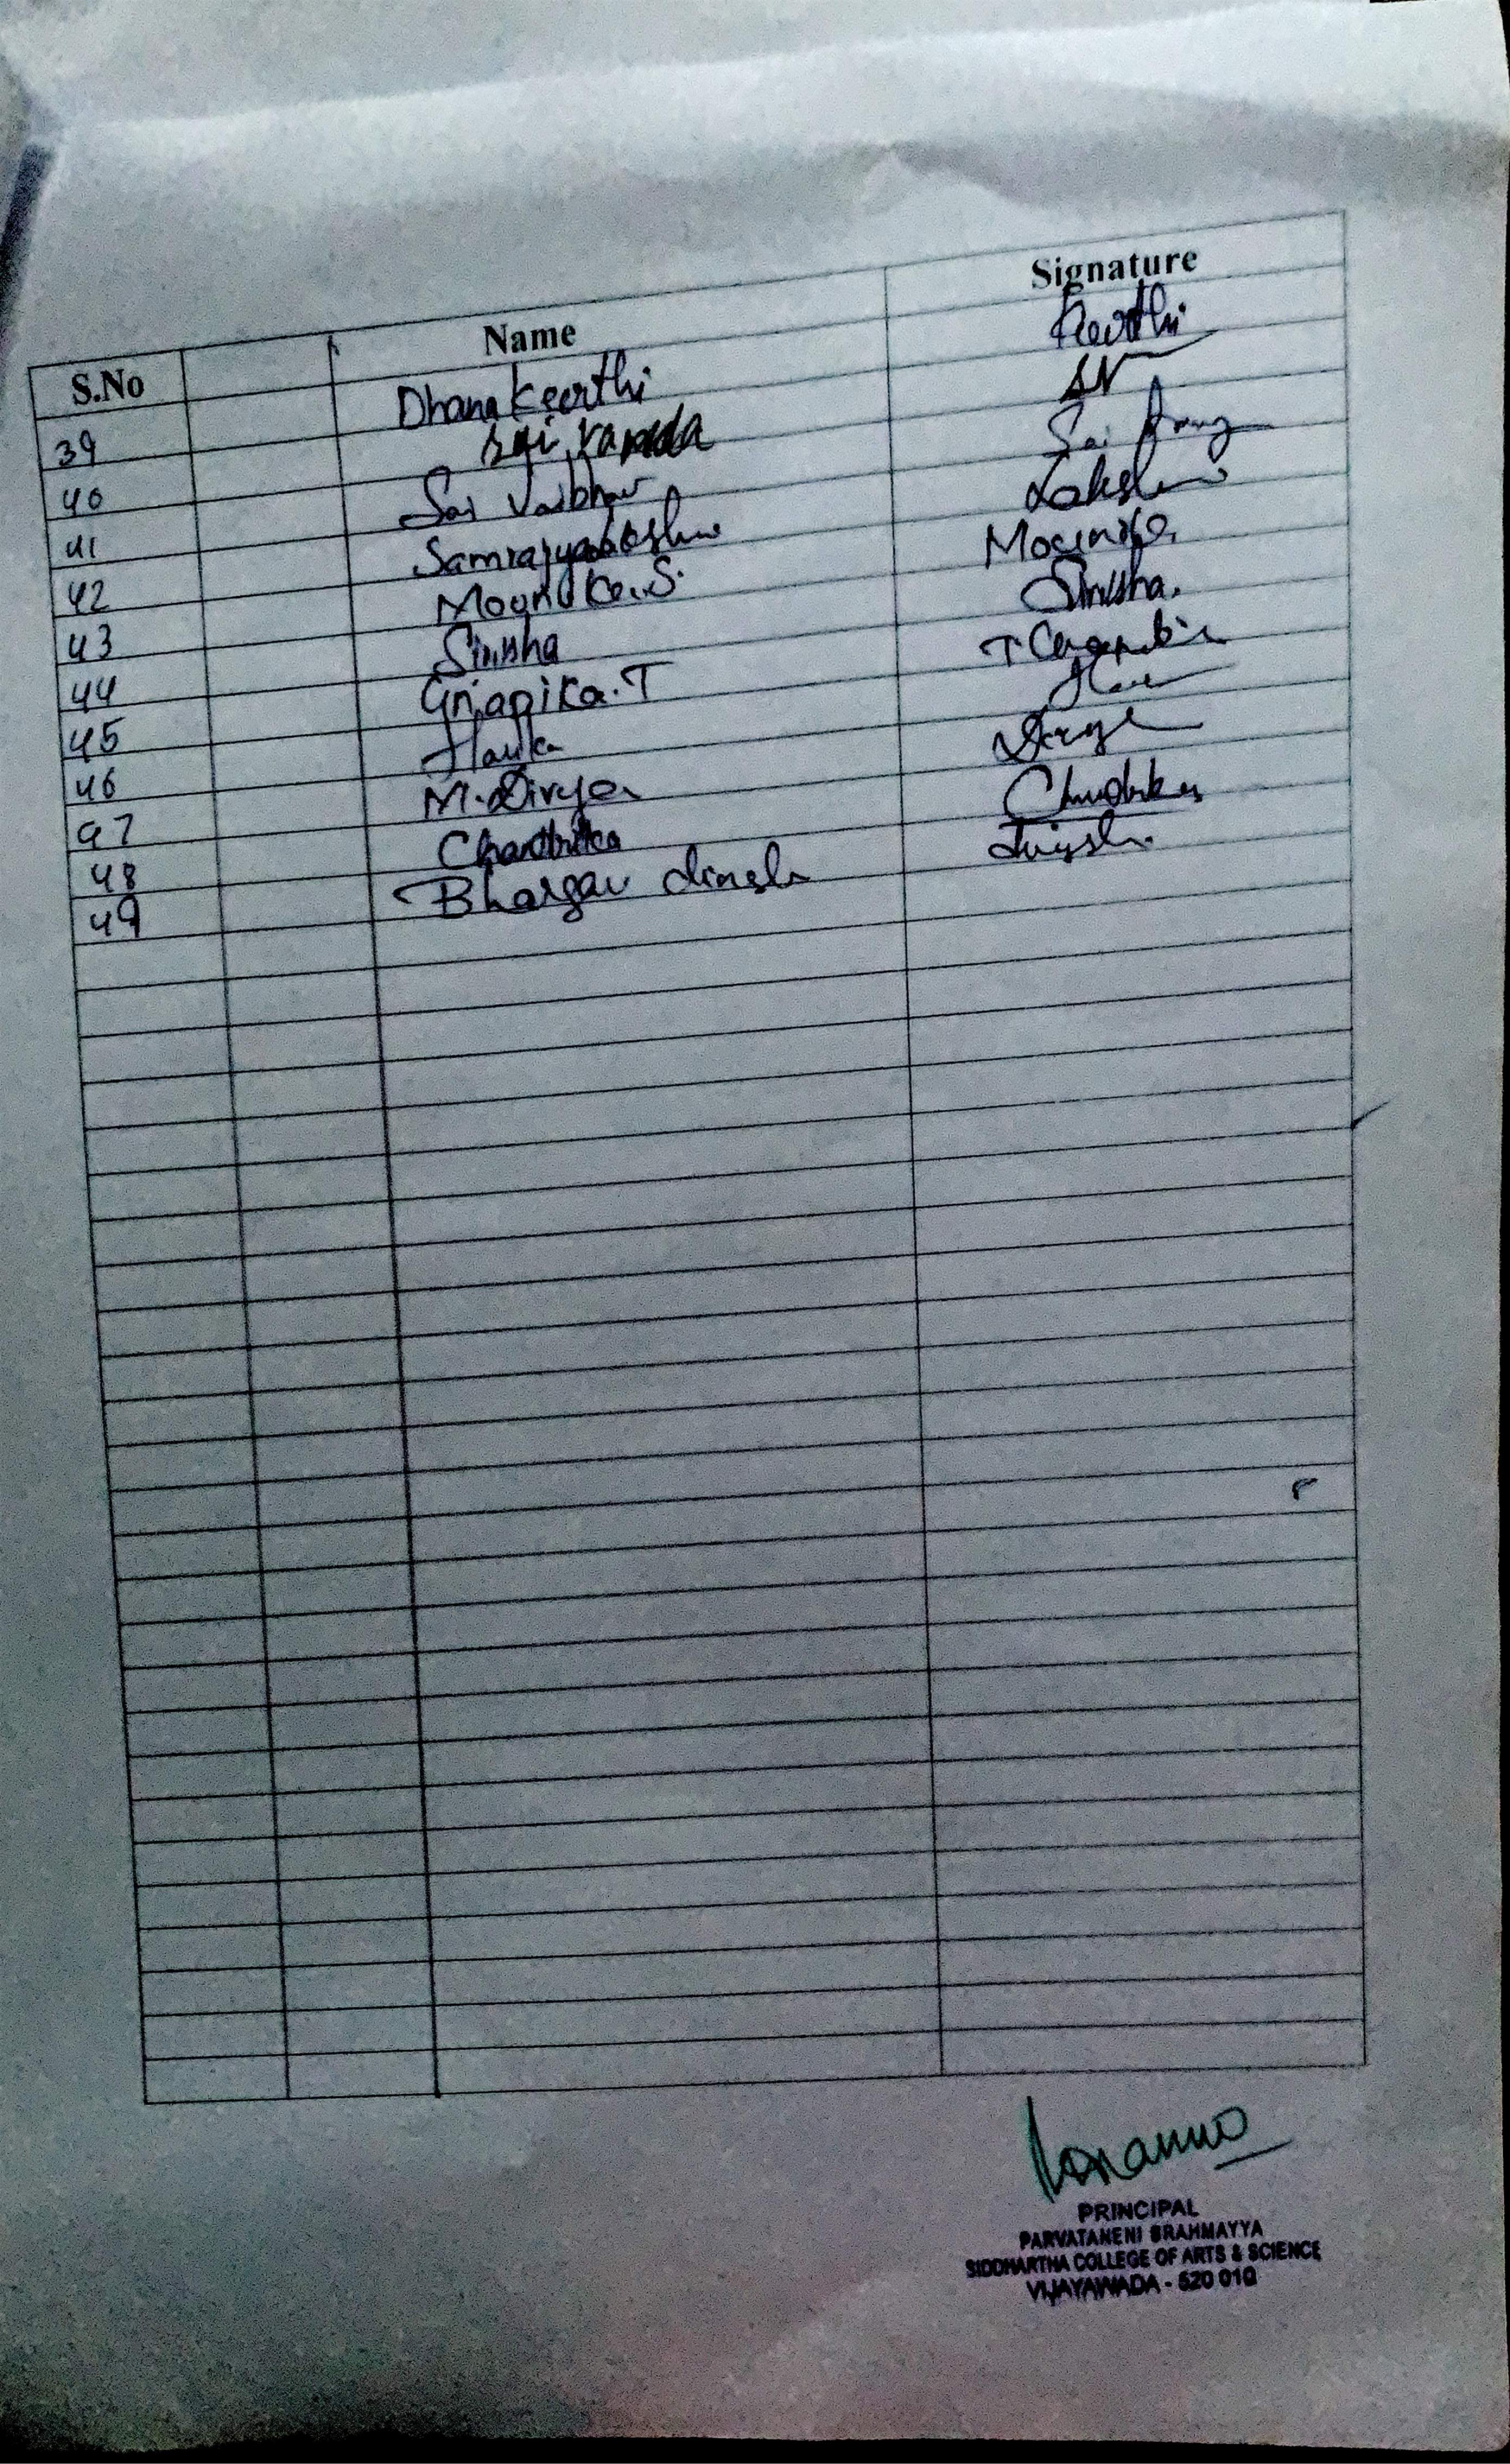

Department of Commerce & Business Administration Organized a Workshop on Entrepreneurial Opportunities in Andhra Pradesh organized by Entrepreneurship Development Cell, P.B Siddhartha College Of Arts & Science on 15/11/2021 at webinar hall.

## P.B. SIDDHARTHA COLLEGE OF ARTS & SCIENCE, VIJAYAWADA DEPARTMENT OF COMMERCE & BUSINESS ADMINISTRATION Workshop on 'Entrepreneurial Opportunities' Date: 15/11/2021 Coordinator: Dr. J. Durga Prasad

- and the state