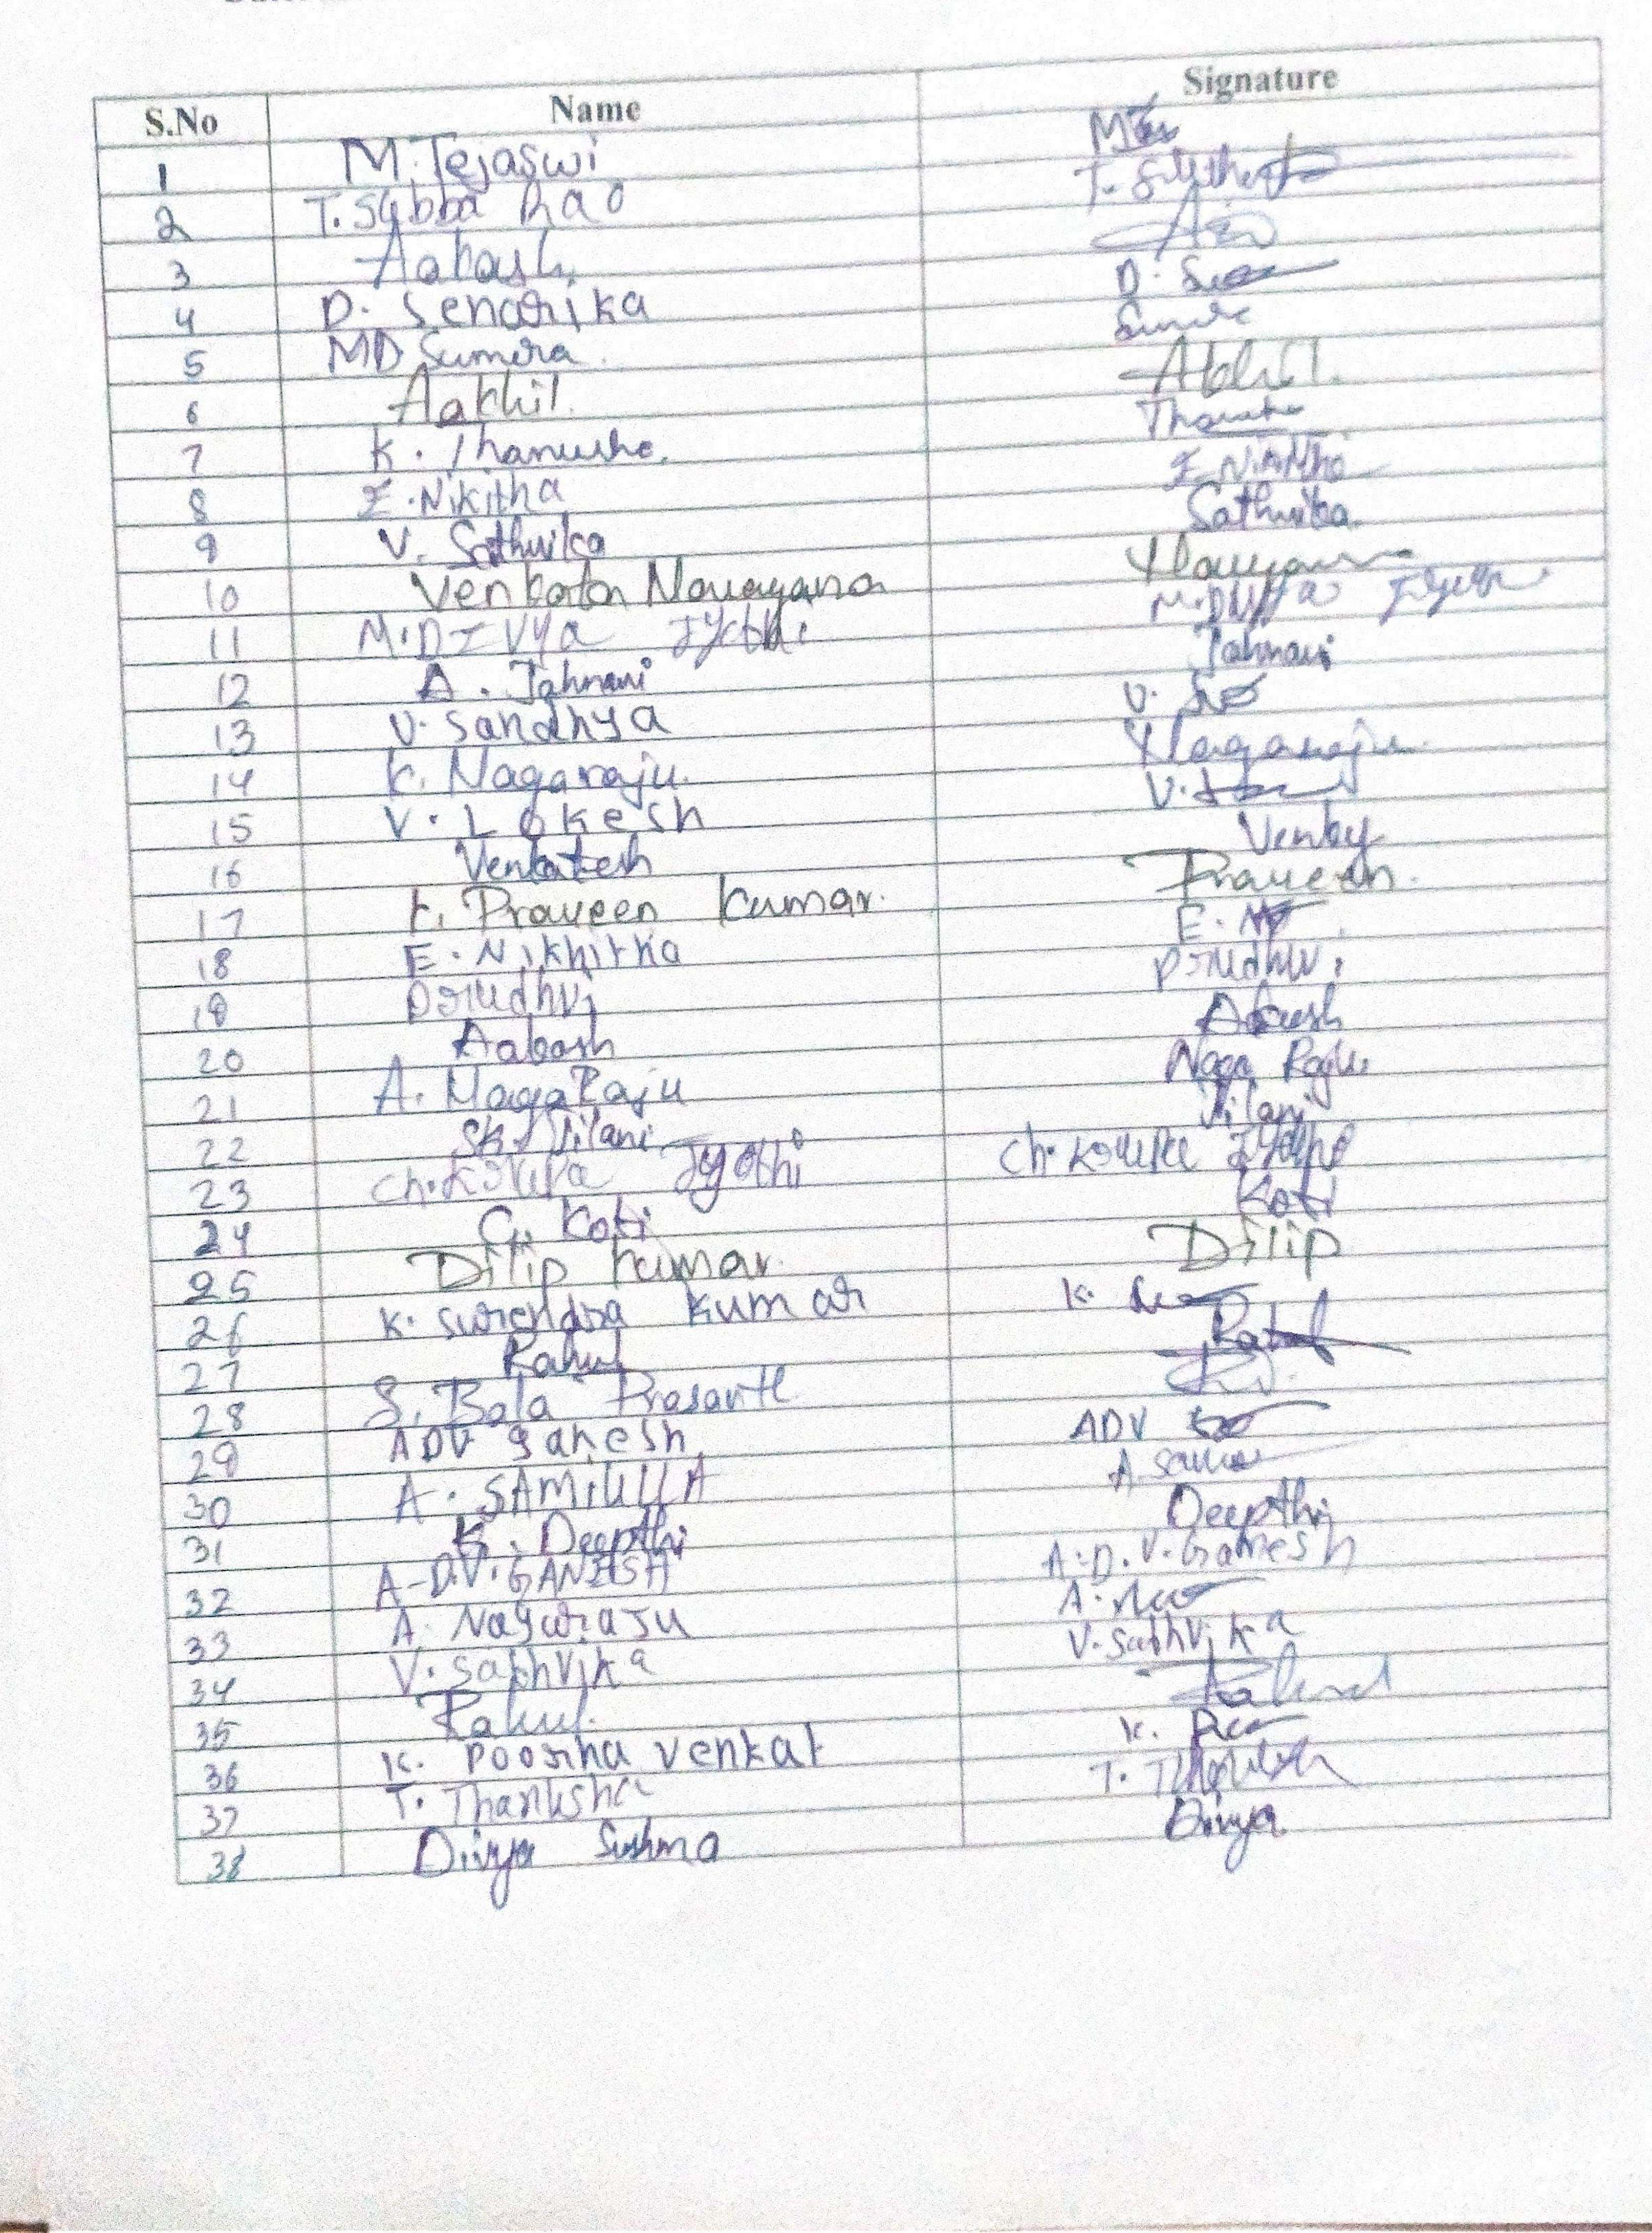

Department of Commerce & Business Administration Organized a Workshop on Entrepreneurial Opportunities in Andhra Pradesh organized by Entrepreneurship Development Cell, P.B Siddhartha College Of Arts & Science on 15/11/2021 at webinar hall.

## P.B. SIDDHARTHA COLLEGE OF ARTS & SCIENCE, VIJAYAWADA DEPARTMENT OF COMMERCE & BUSINESS ADMINISTRATION Workshop on 'Entrepreneurial Opportunities' Date: 15/11/2021 Coordinator: Dr. J. Durga Prasad

- and the state